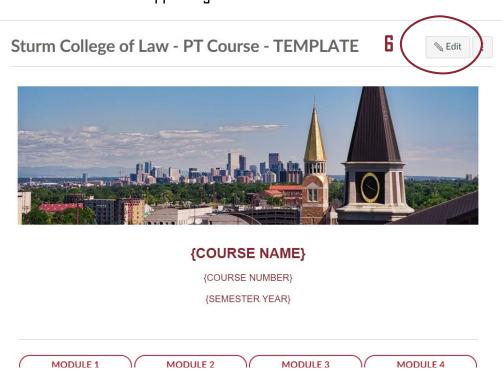

## PERSONALIZE COURSE HOMEPAGE

☐ 6 The template is generic and will need to be personalized. Begin by clicking on the 'Edit' button in the upper-right corner.

**7** Enter **course details** in the text box (Rich Content Editor). New sections can be freely added, and irrelevant ones deleted.