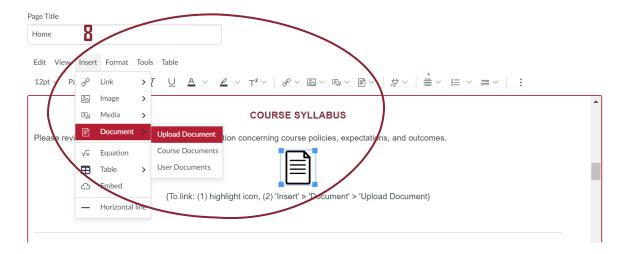

(8 If you wish to insert your syllabus on the homepage, highlight the Documents icon, click on the 'Insert' tab, and choose 'Document' and 'Upload Document' options.)