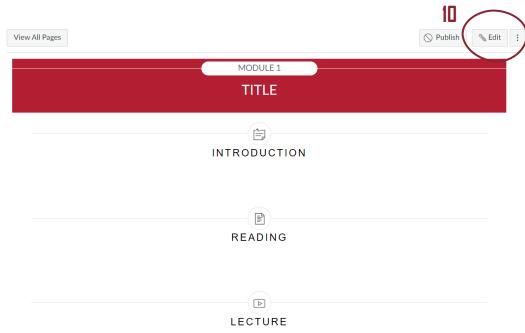

### DEVELOP UNIT PAGES

☐ 9 From the homepage, click on the unit ('Module' for PT courses, 'Week' for FT), which will take you to the appropriate unit page.

### {COURSE NAME}

{COURSE NUMBER} {SEMESTER YEAR}

Begin to develop the unit page by clicking on the 'Edit' button in the upper-right corner.

☐ If Enter unit details in the text box (Rich Content Editor). For uploading assignments, quizzes, files, and discussions, see related 'How To' guides. Irrelevant headings can be deleted.