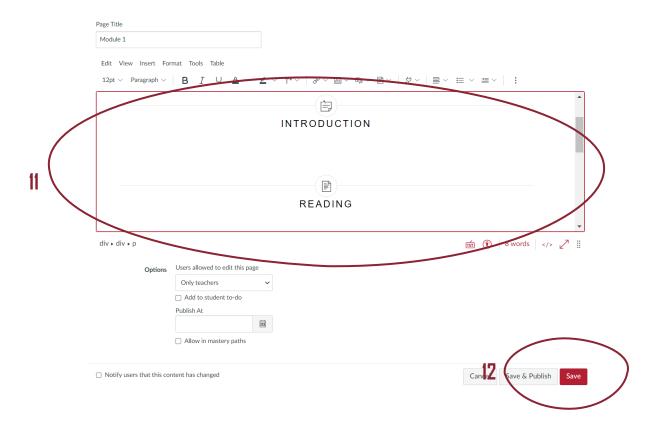

### {COURSE NAME}

{COURSE NUMBER} {SEMESTER YEAR}

Begin to develop the unit page by clicking on the 'Edit' button in the upper-right corner.

☐ If Enter unit details in the text box (Rich Content Editor). For uploading assignments, quizzes, files, and discussions, see related 'How To' guides. Irrelevant headings can be deleted.

☐ 12 Click on the 'Save' button (or 'Save and Publish' button if you wish to publish unit immediately).