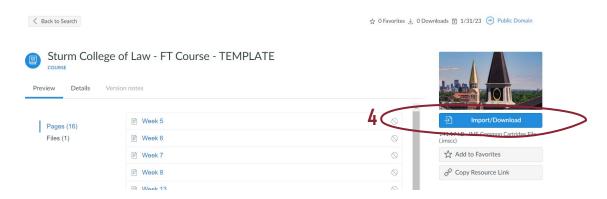

3 Click on the appropriate (full-time or part-time) template by clicking on the title.

4 Click on the 'Import/Download' button on the right-hand side.

☐ **5** Tick the course you are setting up and click on the 'Import into Course' button. The template materials will be automatically imported (though it may take a minute to complete the process).