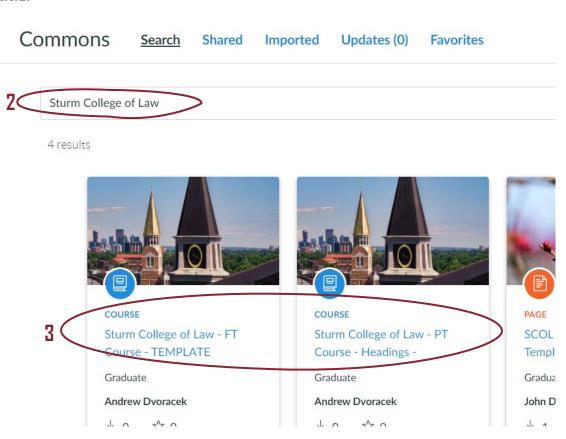

## IMPORT APPROPRIATE COURSE TEMPLATE

1 Click on the 'Import from Commons' button on the left-hand side.

Z Type 'Sturm College of Law' in the search bar, looking for the templates entitled 'Sturm College of Law - FT - TEMPLATE' and 'Sturm College of Law - PT - TEMPLATE'.

3 Click on the appropriate (full-time or part-time) template by clicking on the title.

4 Click on the 'Import/Download' button on the right-hand side.

☐ **5** Tick the course you are setting up and click on the 'Import into Course' button. The template materials will be automatically imported (though it may take a minute to complete the process).