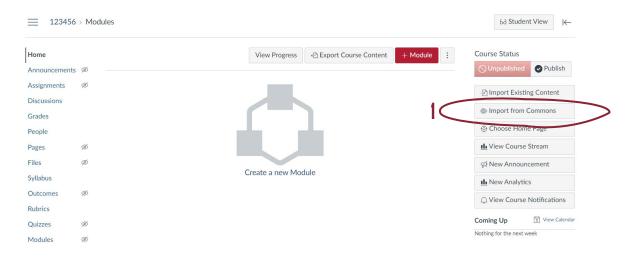

## IMPORT APPROPRIATE COURSE TEMPLATE

1 Click on the 'Import from Commons' button on the left-hand side.

Z Type 'Sturm College of Law' in the search bar, looking for the templates entitled 'Sturm College of Law - FT - TEMPLATE' and 'Sturm College of Law - PT - TEMPLATE'.