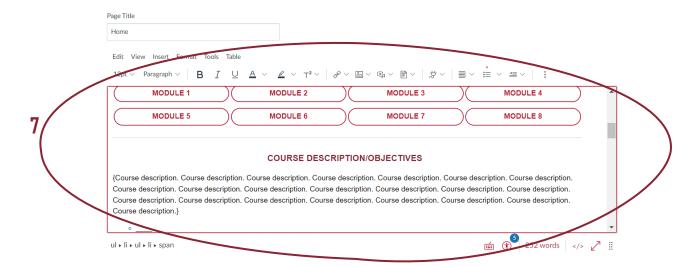

## PERSONALIZE COURSE HOMEPAGE

☐ 6 The template is generic and will need to be personalized. Begin by clicking on the 'Edit' button in the upper-right corner.

**7** Enter **course details** in the text box (Rich Content Editor). New sections can be freely added, and irrelevant ones deleted.