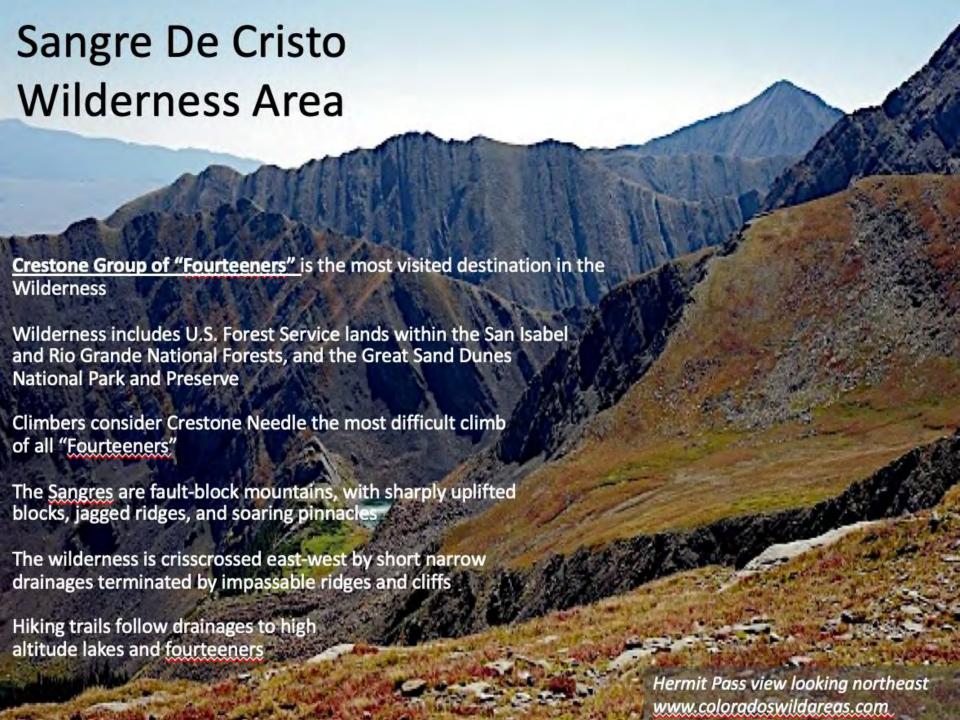

### Sangre De Cristo Wilderness Area

70 miles long from Salida to Mt. Blanca

180 miles of trails

220,000 acres

Third largest Wilderness in the state