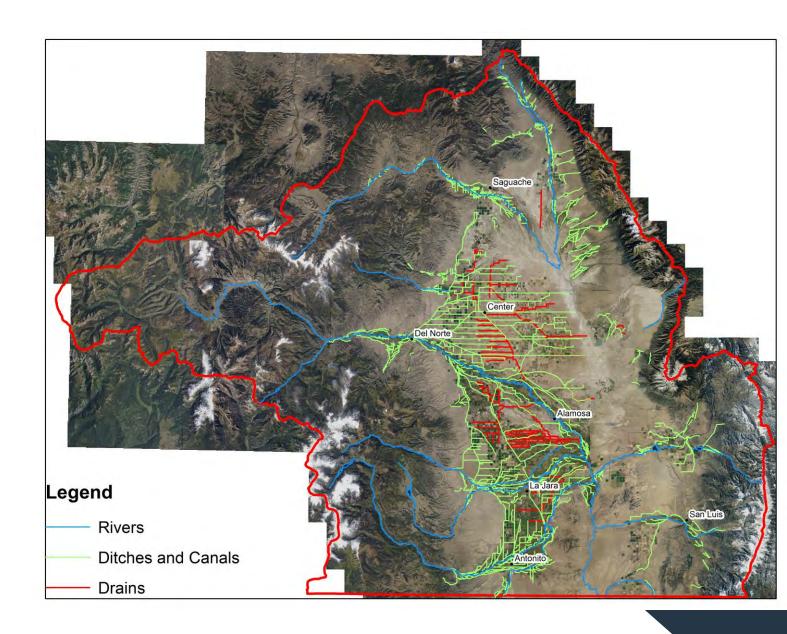

Water, especially in a dry landscape, is what brought people here, over millennia....and Spanish settlers in the mid-1800s....

Water supports agriculture.

Sourced from mountain snowmelt and underground aquifers, water is literally The lifeblood of the Valley. It supports the base economy of agriculture, ranching to farming.

Surface water is diverted from rivers and streams...

... and ground water is pumped from the underground aquifers/ These sources support the base economy of agriculture, in the high, dry San Luis Valley.