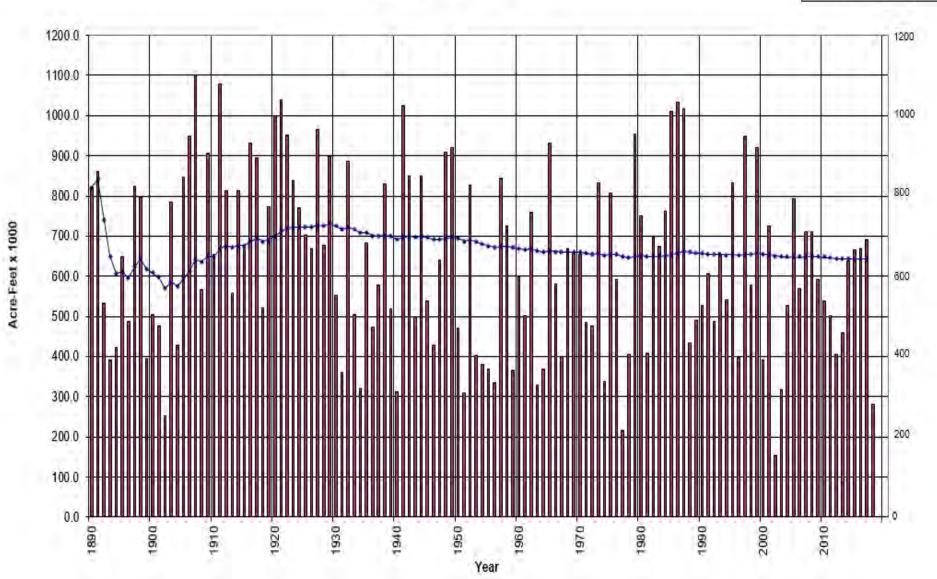

# Who owns the land in and around the San Luis Valley?

- 57% Public land (Mineral County 97%, Costilla County 1%)
- USFS = surrounding high country
- BLM = foothills & wetland habitats
- Great Sand Dunes National Park
- Alamosa, Baca, Monte Vista National Wildlife Refuges
- Many State Wildlife Areas
- Sangre de Cristo National Heritage Area
- Rio Grande Natural Area
- 6"-8" annual rainfall on Valley floor
- Rio Grande: 175 river miles
- > 200,000 wetland acres
- > 350,000 private acres conserved

#### **Demographics:**

- 46,000 population
- 46% Hispanic
- Avg. income = approx 70% of Colorado avg.

| Entity                       | Total Area (acres) | Percent of<br>Public Lands | Percent of Total<br>Basin land |
|------------------------------|--------------------|----------------------------|--------------------------------|
| Private                      | 1,282,558          |                            | 43%                            |
| Bureau of Land Management    | 514,741            | 19%                        | 11%                            |
| Colorado Parks and Wildlife  | 9,707              | 0.4%                       | 0.2%                           |
| Rio Grande National Forest   | 1,837,817          | 67%                        | 38%                            |
| National Park Service        | 150,324            | 5%                         | 3%                             |
| State of Colorado            | 131,597            | 5%                         | 3%                             |
| US Fish and Wildlife Service | 119,330            | 4%                         | 2%                             |
| Total Public Lands           | 2,763,515          | -                          | 57%                            |