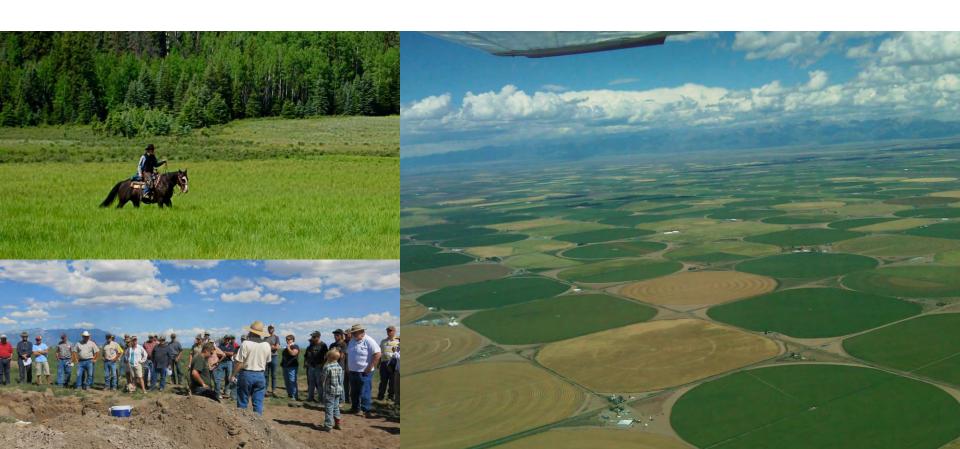

Water, especially in a dry landscape, is what brought people here, over millennia....and Spanish settlers in the mid-1800s....

Water supports agriculture.

Sourced from mountain snowmelt and underground aquifers, water is literally The lifeblood of the Valley. It supports the base economy of agriculture, ranching to farming.

Surface water is diverted from rivers and streams...

... and ground water is pumped from the underground aquifers/ These sources support the base economy of agriculture, in the high, dry San Luis Valley.