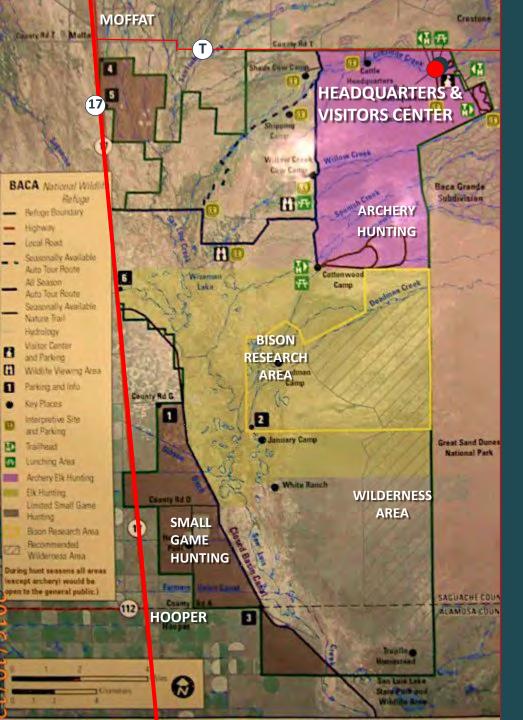

# Baca National Wildlife Refuge 92,000 Acres

- 41 million people visit America's 59
   Wildlife Refuges each year.
- ACTIVITIES: Wildlife observation, photography, environmental education and interpretive programs, hunting and fishing.
- FUTURE DEVELOPMENT: The
   developing program at the Baca
   Wildlife Refuge offers visitors a
   fascinating and accessible destination
   to nourish spirit and connect to the
   environment.