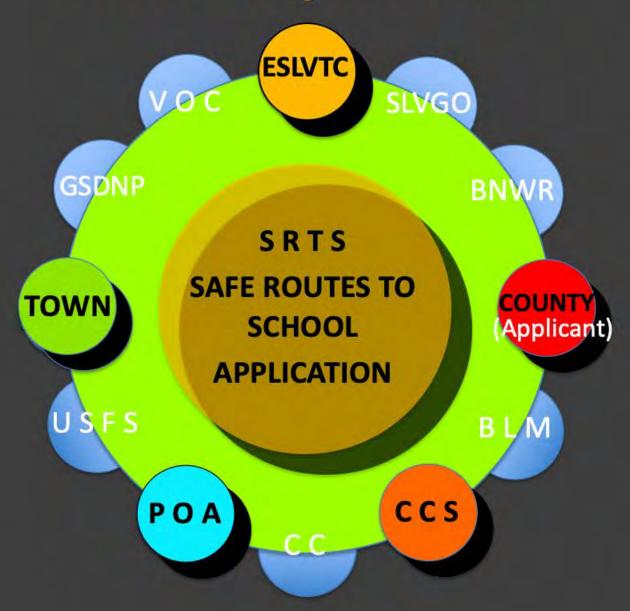

pports Future

Creates Seamless Connections Across Jurisdictions

Connectivity Trail Branches

Critical

- · Increases Tourism Acces
- Attracts Recreational Users
- Supports Jown's Goal as 'Gateway Community'
- Increases Access & Promotes use of the Baca Refuge Asset
- Enhances Social Connections

Visioning Workshop Courtesy National Park Service Rivers & Trails Conservation Assistance Program (RTCA) In-Kind Contribution

©1996 The Grove Consultants International

### ESLVTC's emerging ROLE

COUNTY

TOWN

SLVGO

- Collaboration
   With partners to achieve shared goals
- Coordination
   Among partners to fulfill project requirements

**ESLVTC** 

VOC

Facilitation
 Thru administration, grant writing and seed funding

#### 2019-20 Project: Safe Routes to School



### **SRTS Project Team**





# **ENGINEERING**coordinated with CDOT

#### **Timeline**

SAFE ROUTES TO SCHOOL - PHASE I SAGUACHE COUNTY

> SRTS Application - Project Timeline Prepare By: Davis Engineering Service, Inc. Prepared October 25, 2018

|      |                                                         |            |            | November-18 | December 18 | lanuary.10 | February-19 | 19       |          |        | 6       | _       | -19       | September-19 | Ortoborto | November 19 | Docombor 40 | January-20 | 00,70 | March 20 | 3 |         |      |         | _       | -20       | September-20 | October-20 |
|------|---------------------------------------------------------|------------|------------|-------------|-------------|------------|-------------|----------|----------|--------|---------|---------|--