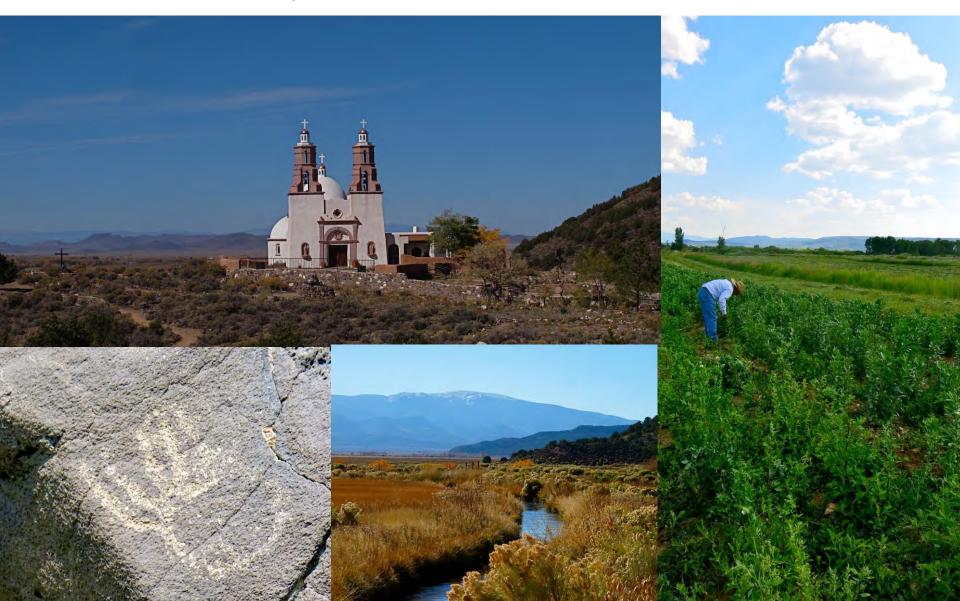

## Introducing the San Luis Valley & the Rio Grande Basin

Rio de la Vista, Director, Salazar Rio Grande del Norte Center Adams State University, Alamosa, Colorado

Where in Colorado is the San Luis Valley?

# Who owns the land in and around the San Luis Valley?

- 57% Public land (Mineral County 97%, Costilla County 1%)
- USFS = surrounding high country
- BLM = foothills & wetland habitats
- Great Sand Dunes National Park
- Alamosa, Baca, Monte Vista National Wildlife Refuges
- Many State Wildlife Areas
- Sangre de Cristo National Heritage Area
- Rio Grande Natural Area
- 6"-8" annual rainfall on Valley floor
- Rio Grande: 175 river miles
- > 200,000 wetland acres
- > 350,000 private acres conserved

#### **Demographics:**

- 46,000 population
- 46% Hispanic
- Avg. income = approx 70% of Colorado avg.

| Entity                       | Total Area (acres) | Percent of<br>Public Lands | Percent of Total<br>Basin land |
|------------------------------|--------------------|----------------------------|--------------------------------|
| Private                      | 1,282,558          |                            | 43%                            |
| Bureau of Land Management    | 514,741            | 19%                        | 11%                            |
| Colorado Parks and Wildlife  | 9,707              | 0.4%                       | 0.2%                           |
| Rio Grande National Forest   | 1,837,817          | 67%                        | 38%                            |
| National Park Service        | 150,324            | 5%                         | 3%                             |
| State of Colorado            | 131,597            | 5%                         | 3%                             |
| US Fish and Wildlife Service | 119,330            | 4%                         | 2%                             |
| Total Public Lands           | 2,763,515          | -                          | 57%                            |