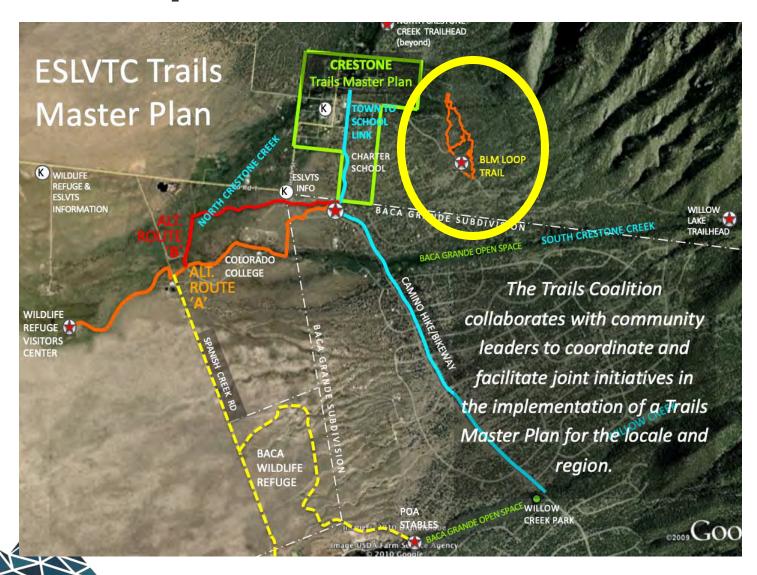

## Eastern SLV Trails Coalition (ESLVTC)

### Sangre De Cristo Wilderness Area

70 miles long from Salida to Mt. Blanca

180 miles of trails

220,000 acres

Third largest Wilderness in the state

#### BLM BLM Sangre de USFS Cristo CRESTONE Wilderness Private Area SOUTH CRESTONE CREEK Colorado Collega Open Space Natl Wildlife Refuge Spiritual (USFW) Centers Spiritual Center USFS Nap 2.2 Spiritual WILLOW CREE Centers SPANTSH CREEK Spiritual Centers BACA GRANDE SUBDIVISION (SAGUACHE COUNTY) Conservation Easement Open Space