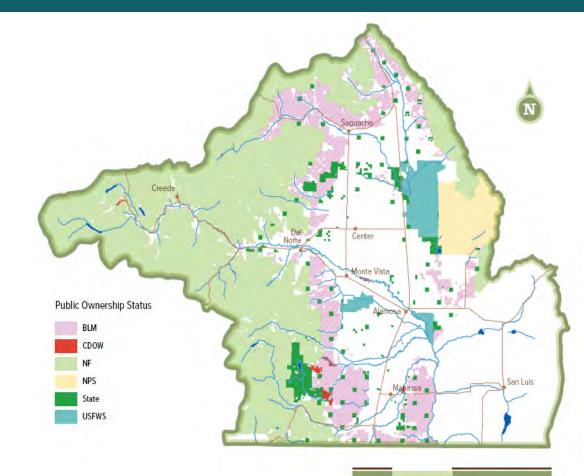

# Who owns the land in and around the San Luis Valley?

- 57% Public land (Mineral County 97%, Costilla County 1%)
- USFS = surrounding high country
- BLM = foothills & wetland habitats
- Great Sand Dunes National Park
- Alamosa, Baca, Monte Vista National Wildlife Refuges
- Many State Wildlife Areas
- Sangre de Cristo National Heritage Area
- Rio Grande Natural Area
- 6"-8" annual rainfall on Valley floor
- Rio Grande: 175 river miles
- > 200,000 wetland acres
- > 350,000 private acres conserved

#### **Demographics:**

- 46,000 population
- 46% Hispanic
- Avg. income = approx 70% of Colorado avg.

| Entity                       | Total Area (acres) | Percent of<br>Public Lands | Percent of Total<br>Basin land |
|------------------------------|--------------------|----------------------------|--------------------------------|
| Private                      | 1,282,558          |                            | 43%                            |
| Bureau of Land Management    | 514,741            | 19%                        | 11%                            |
| Colorado Parks and Wildlife  | 9,707              | 0.4%                       | 0.2%                           |
| Rio Grande National Forest   | 1,837,817          | 67%                        | 38%                            |
| National Park Service        | 150,324            | 5%                         | 3%                             |
| State of Colorado            | 131,597            | 5%                         | 3%                             |
| US Fish and Wildlife Service | 119,330            | 4%                         | 2%                             |
| Total Public Lands           | 2,763,515          | -                          | 57%                            |