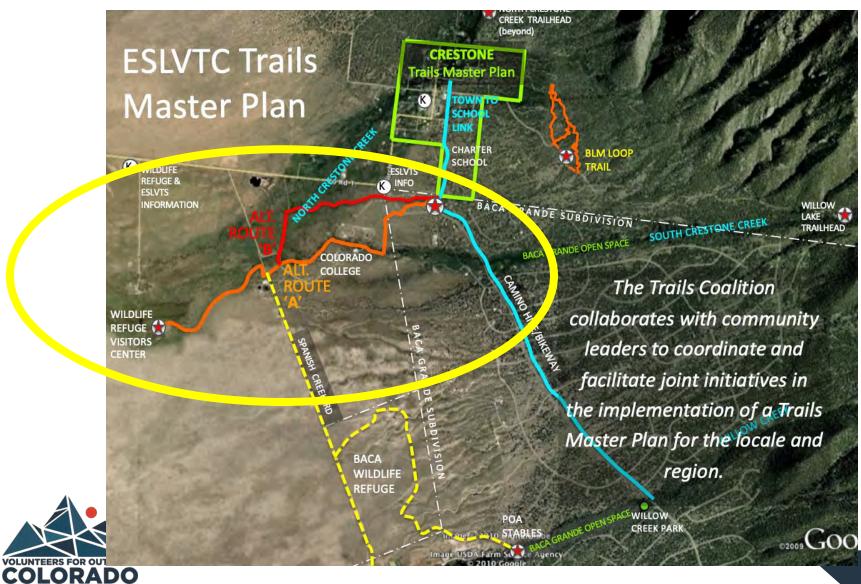

## Eastern SLV Trails Coalition (ESLVTC)

### Sangre De Cristo Wilderness Area

70 miles long from Salida to Mt. Blanca

180 miles of trails

220,000 acres

Third largest Wilderness in the state

#### BLM BLM Sangre de USFS Cristo CRESTONE Wilderness Private Area SOUTH CRESTONE CREEK Colorado Collega Open Space Natl Wildlife Refuge Spiritual (USFW) Centers Spiritual Center USFS Nap 2.2 Spiritual WILLOW CREE Centers SPANTSH CREEK Spiritual Centers BACA GRANDE SUBDIVISION (SAGUACHE COUNTY) Conservation Easement Open Space