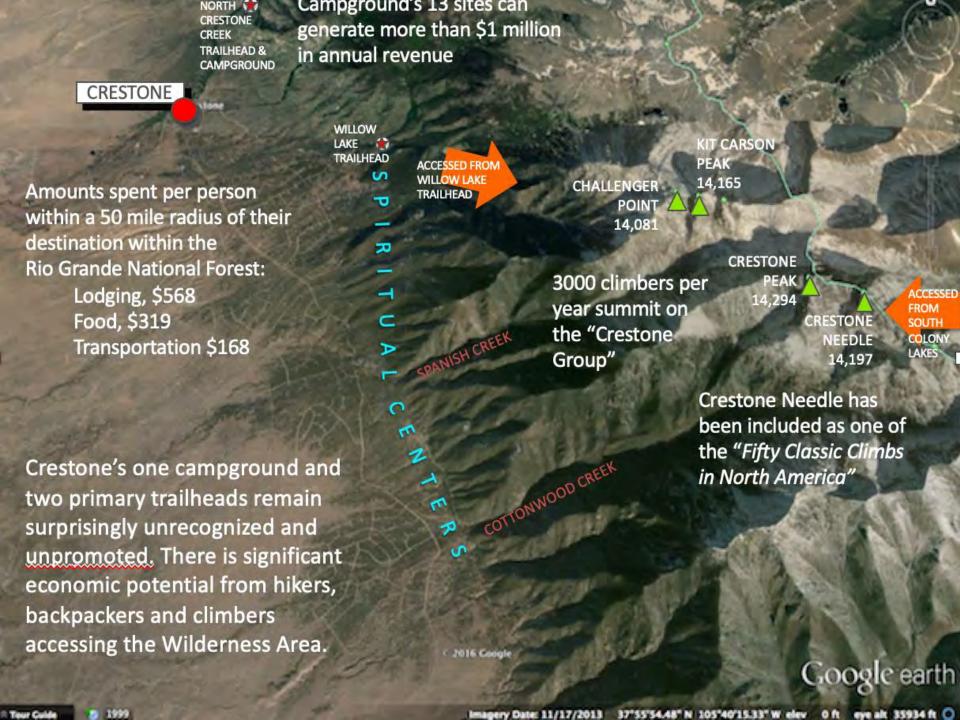

### Sangre De Cristo Wilderness Area

70 miles long from Salida to Mt. Blanca

180 miles of trails

220,000 acres

Third largest Wilderness in the state

## Crestone/Baca Local Area

Surrounded on all sides by Public Lands

Area: 42,000 acres

Population: 1900+/-

- · Increases Tourism Acces
- Attracts Recreational Users
- Supports Jown's Goal as 'Gateway Community'
- Increases Access & Promotes use of the Baca Refuge Asset
- Enhances Social Connections

Visioning Workshop Courtesy National Park Service Rivers & Trails Conservation Assistance Program (RTCA) In-Kind Contribution