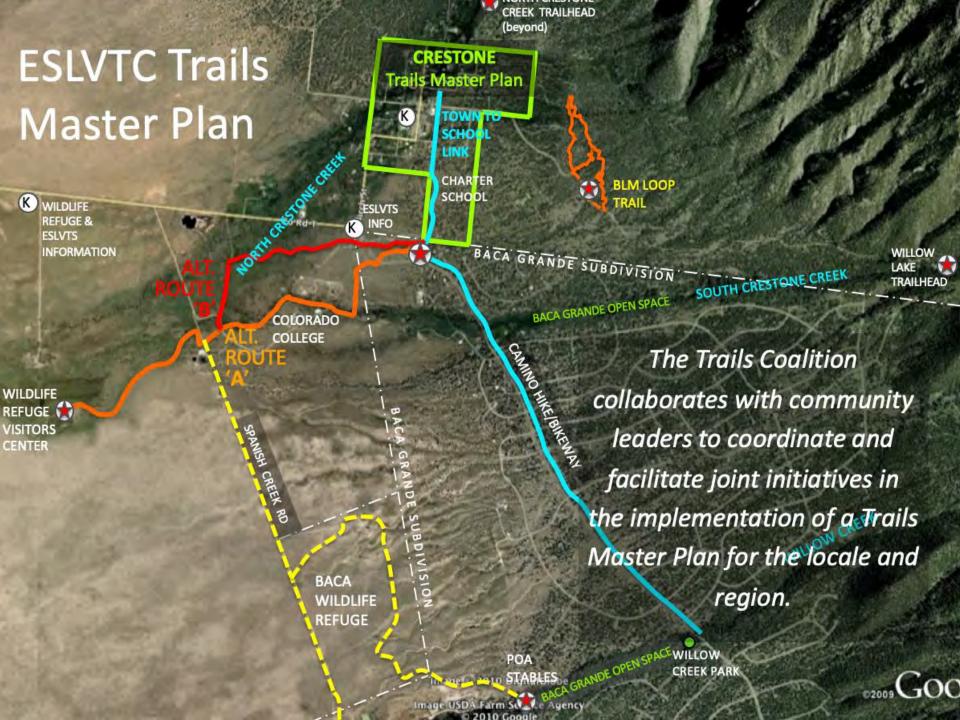

## Eastern SLV Trails Coalition (ESLVTC)

- · Safe Access to Schools and Surrounding Public Lands
- Reduce Traffic Conflicts & Limitations Based on Distances and Absence of Routes
- · Separate Hike/Bike Lane Along Camino Baca Grande

- · Reduces "braiding" & Protects the Fragile
- · Increases Walkability, Encourages Walking & Makes Scenic Areas Accessible

· Connectivity to Schools, Baca Refuge, and Between Town and the Baca, Builds Relationships

"Trunk line" Supports Future

Creates Seamless Connections Across Jurisdictions

Connectivity Trail Branches

Critical