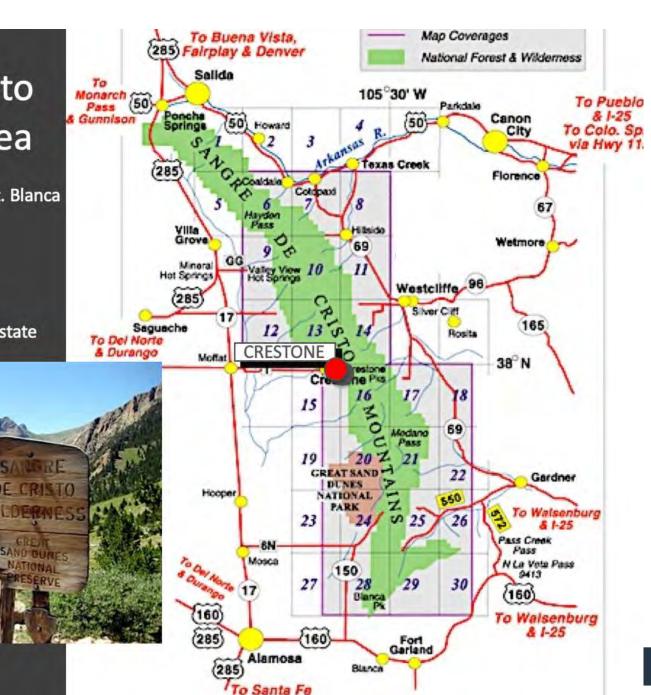

## Introducing the San Luis Valley & the Rio Grande Basin

Rio de la Vista, Director, Salazar Rio Grande del Norte Center Adams State University, Alamosa, Colorado

Where in Colorado is the San Luis Valley?

# Who owns the land in and around the San Luis Valley?

- 57% Public land (Mineral County 97%, Costilla County 1%)
- USFS = surrounding high country
- BLM = foothills & wetland habitats
- Great Sand Dunes National Park
- Alamosa, Baca, Monte Vista National Wildlife Refuges
- Many State Wildlife Areas
- Sangre de Cristo National Heritage Area
- Rio Grande Natural Area
- 6"-8" annual rainfall on Valley floor
- Rio Grande: 175 river miles
- > 200,000 wetland acres
- > 350,000 private acres conserved