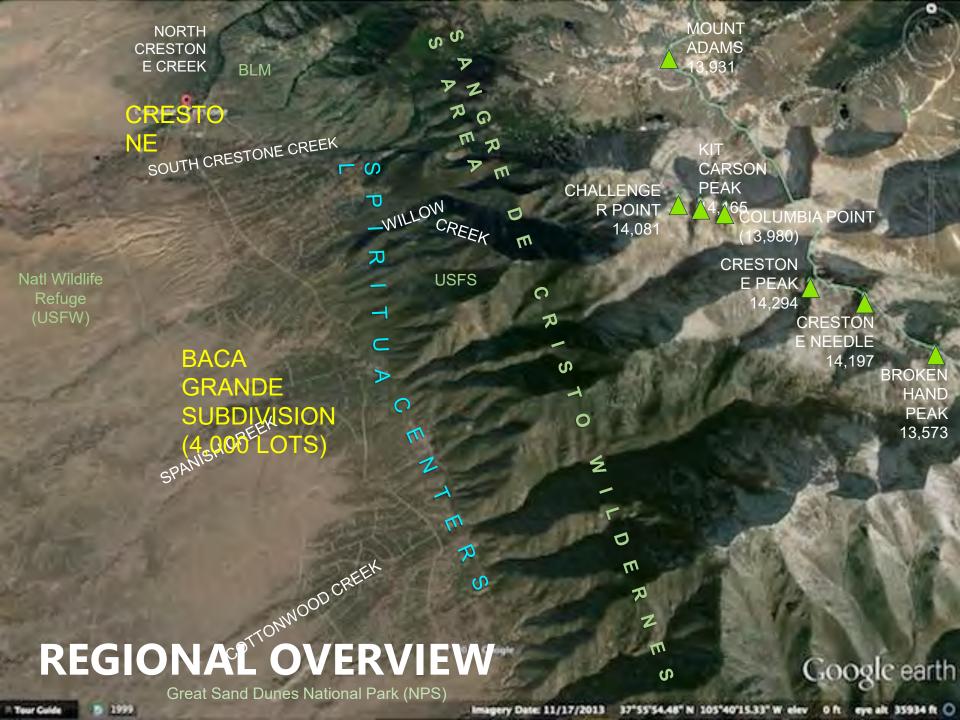

### Sangre De Cristo Wilderness Area

70 miles long from Salida to Mt. Blanca

180 miles of trails

220,000 acres

Third largest Wilderness in the state

#### BLM BLM Sangre de USFS Cristo CRESTONE Wilderness Private Area SOUTH CRESTONE CREEK Colorado Collega Open Space Natl Wildlife Refuge Spiritual (USFW) Centers Spiritual Center USFS Nap 2.2 Spiritual WILLOW CREE Centers SPANTSH CREEK Spiritual Centers BACA GRANDE SUBDIVISION (SAGUACHE COUNTY) Conservation Easement Open Space

## Crestone/Baca Local Area

Surrounded on all sides by Public Lands

Area: 42,000 acres

Population: 1900+/-