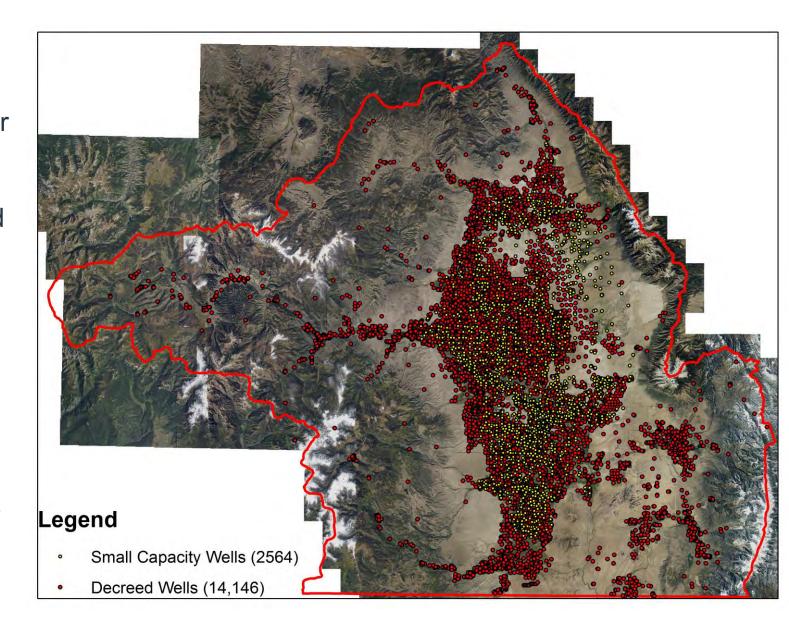

The San Luis
Valley
is a microcosm
of the West:
Long Term
Drought....
Climate
Change...
Aridification...

#### Since 2002:

- •11 of the 17 years have been below average
- Largest year was 123% of long term average
- Lowest year was 24% of long term average
- Average of those years was 84% of long term average