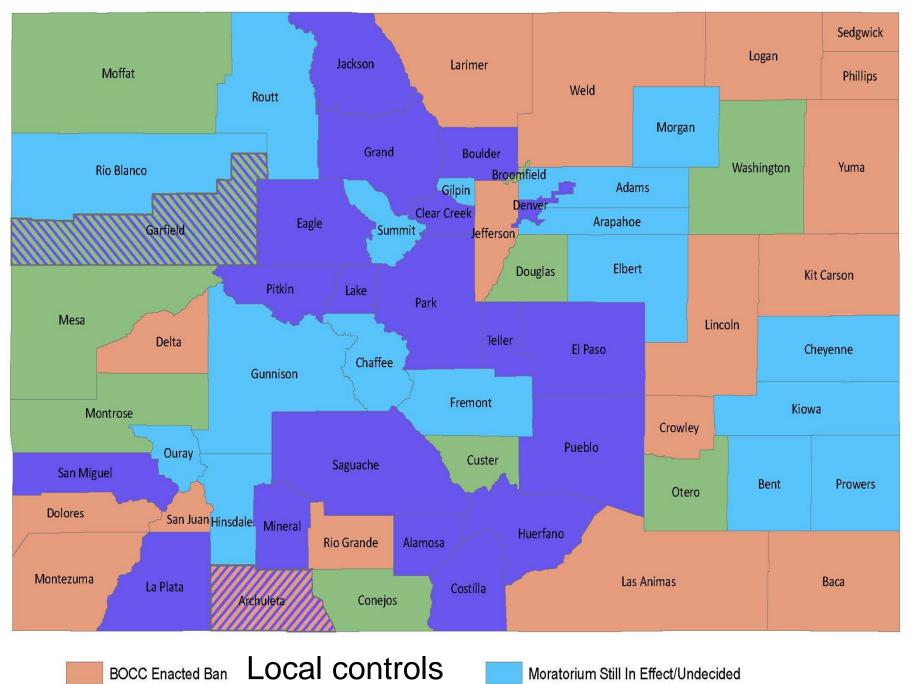

### Local Zoning Controls Medical Marijuana

- Allowed by right districts
- Specially permitted uses
- Location restrictions
- Performance standards
- Operational standards
- Sign restrictions
- Design review

## Legal Claims Medical Marijuana

- Legal authority
- State preemption
- Moratoria
- Grandfather protection
- Vested rights
- Nonconforming uses
- Due process
- Equal protection
- Takings