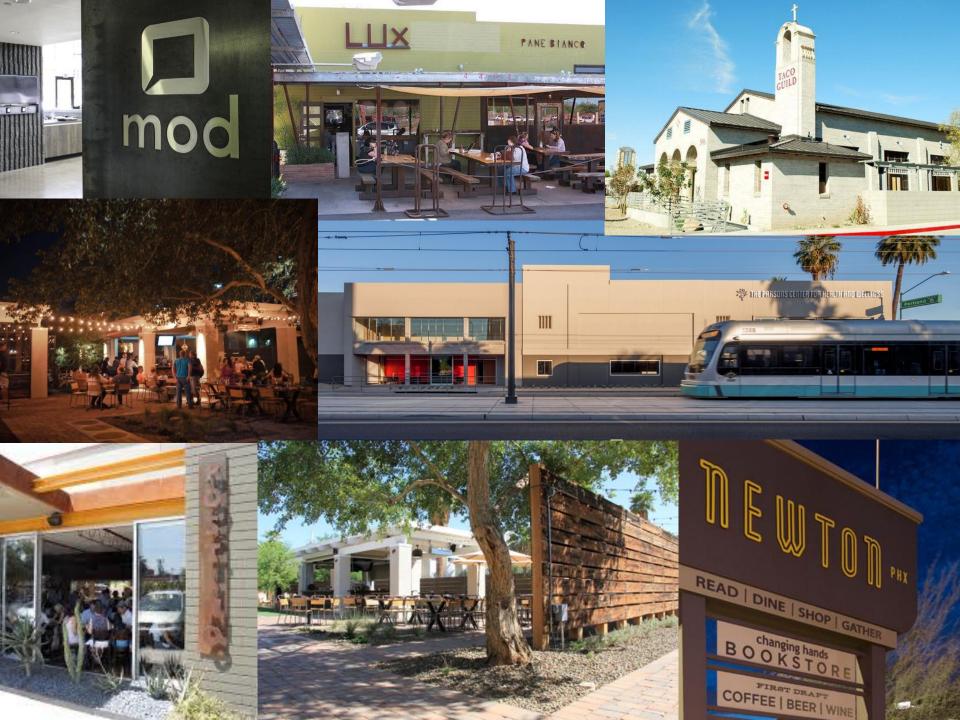

#### The Newton: Local Retail, Restaurant,

The Newton: Local Retail, Restaurant, Bookstore, Coffee/Wine Bar

### Spotlight on Changes