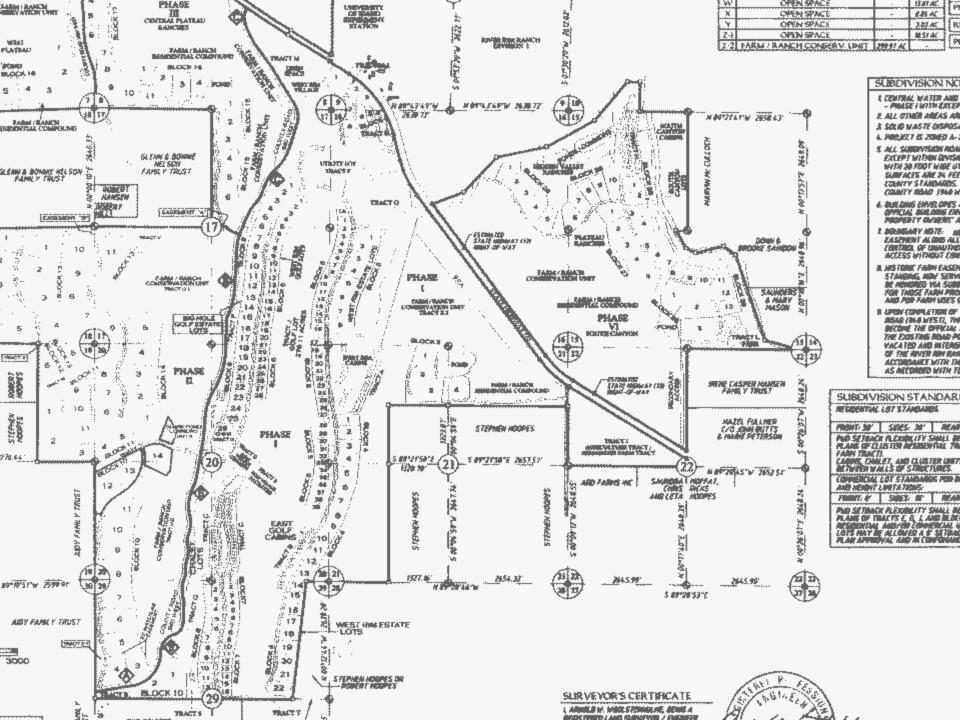

in consideration of the mutual covenants and conditions contained herein, it is agreed as follows:

Section 1. Subdivision Description. This agreement periains to and includes that property. which is designated and identified as Kearsley Acres Subdivision, located in a portion of the East half East half Southwest quarter of Section 4, Twp. 3 N., Reg. 45 E., B.M., in Teton County, Idebu.