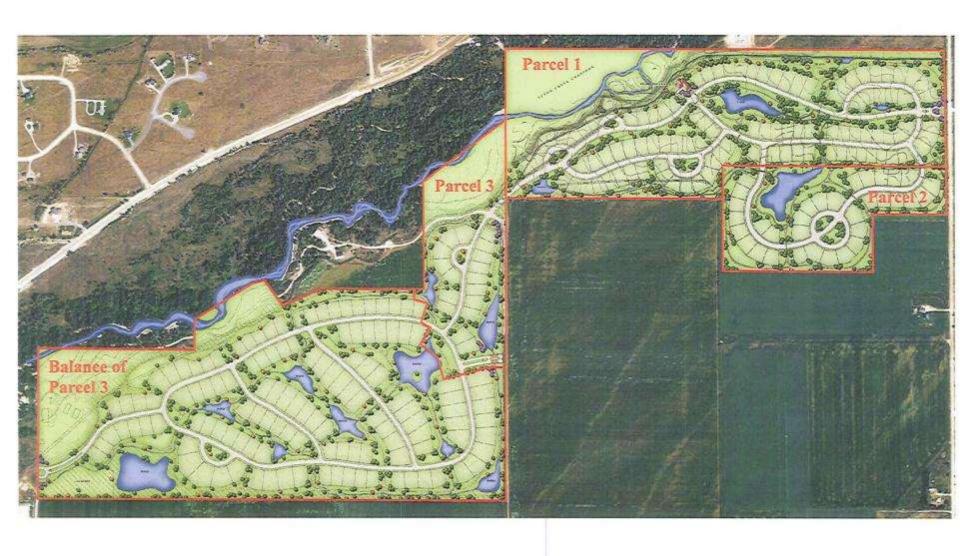

in consideration of the mutual covenants and conditions contained herein, it is agreed as follows:

Section 1. Subdivision Description. This agreement periains to and includes that property. which is designated and identified as Kearsley Acres Subdivision, located in a portion of the East half East half Southwest quarter of Section 4, Twp. 3 N., Reg. 45 E., B.M., in Teton County, Idebu.