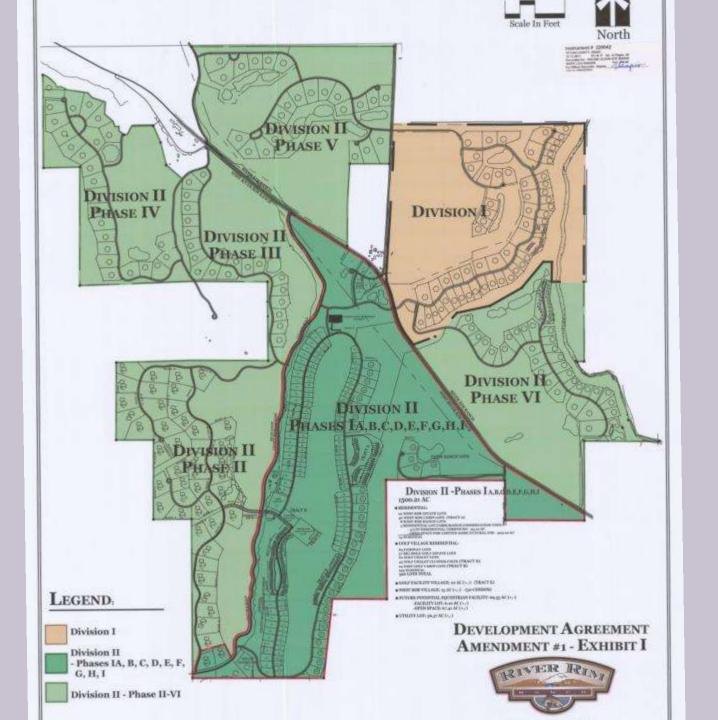

## WHAT WAS AGREED?

Development agreements don't tell us much

Motions were ambiguous

### WHAT WAS DONE?

Plats and/or Master Plan Recorded

Lots Sold

Money Spent