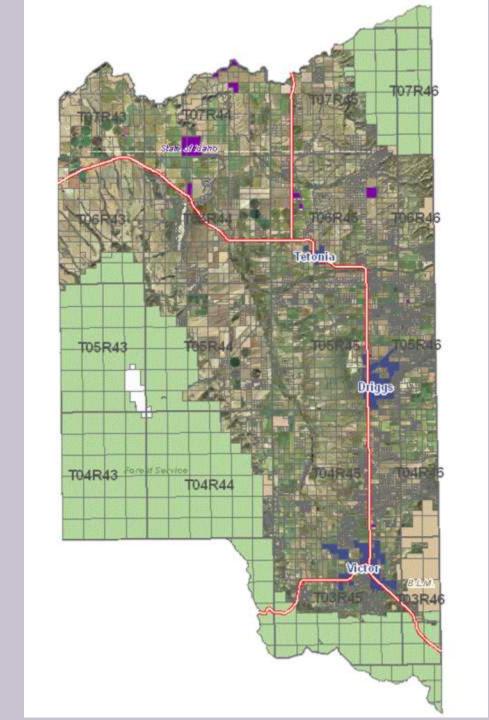

in consideration of the mutual covenants and conditions contained herein, it is agreed as follows:

Section 1. Subdivision Description. This agreement periains to and includes that property. which is designated and identified as Kearsley Acres Subdivision, located in a portion of the East half East half Southwest quarter of Section 4, Twp. 3 N., Reg. 45 E., B.M., in Teton County, Idebu.