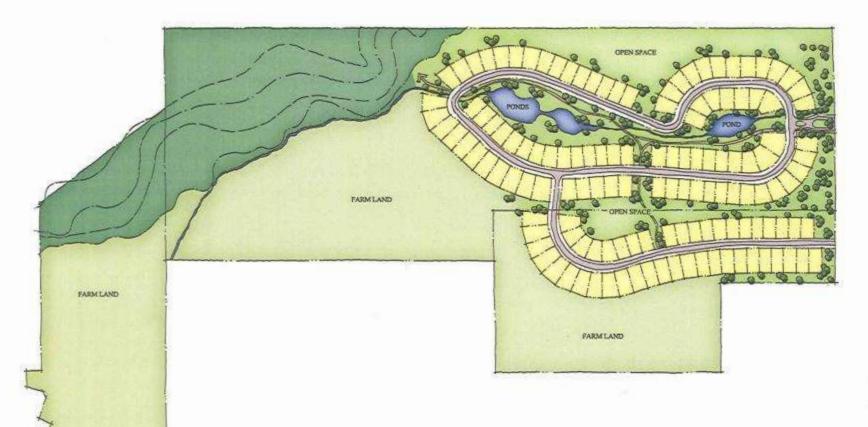

in consideration of the mutual covenants and conditions contained herein, it is agreed as follows:

Section 1. Subdivision Description. This agreement periains to and includes that property. which is designated and identified as Kearsley Acres Subdivision, located in a portion of the East half East half Southwest quarter of Section 4, Twp. 3 N., Reg. 45 E., B.M., in Teton County, Idebu.