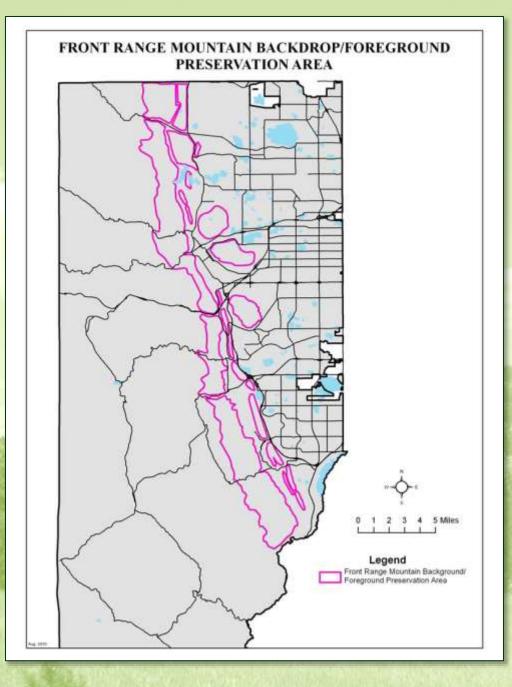

# **Multiple Goals**

Scenic **Business Ecosystems** Wildlife Recreation **Smart Growth Air & Water Quality** 

Local Government Denver Mountain Parks City of Boulder Jefferson County

Front Range Mountain Backdrop/Foreground

Jefferson County Open Space enriching life

Five County Front Range Mountain Backdrop/Foreground Study

> GOCO Support Larimer Boulder Jefferson Douglas El Paso

Total Acres targeted for preservation in Jefferson County: 41,572