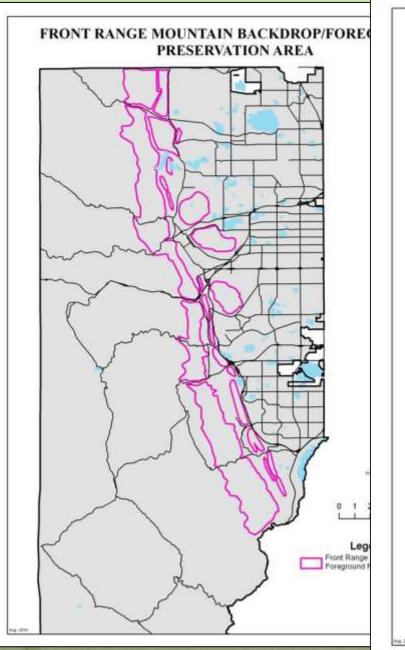

# **Multiple Goals**

Scenic **Business Ecosystems** Wildlife Recreation **Smart Growth Air & Water Quality** 

Local Government Denver Mountain Parks City of Boulder Jefferson County

Front Range Mountain Backdrop/Foreground

Jefferson County Open Space enriching life

Five County Front Range Mountain Backdrop/Foreground Study

> GOCO Support Larimer Boulder Jefferson Douglas El Paso

Total Acres targeted for preservation in Jefferson County: 41,572