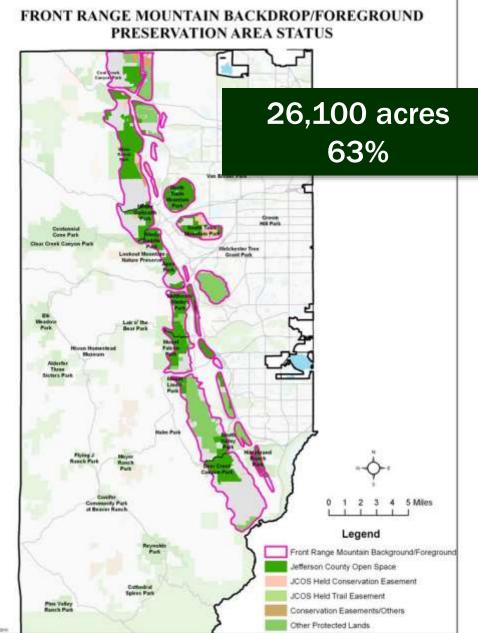

Jefferson County Open Space enriching life

Five County Front Range Mountain Backdrop/Foreground Study

> GOCO Support Larimer Boulder Jefferson Douglas El Paso

Total Acres targeted for preservation in Jefferson County: 41,572