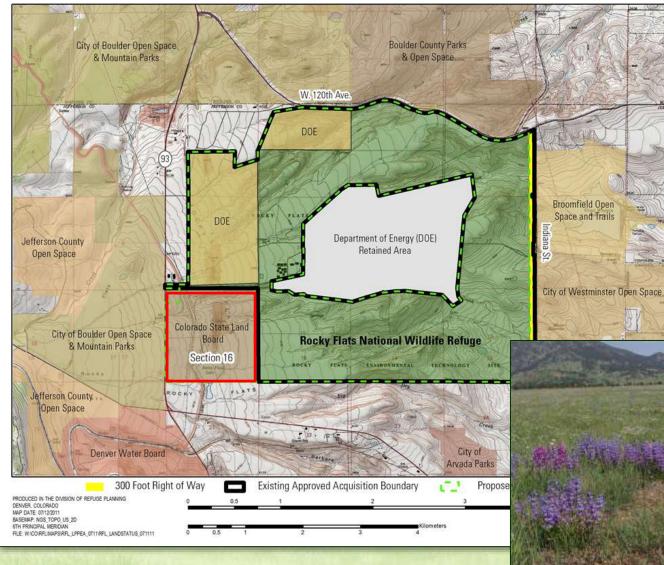

## **Rocky Flats – Section 16**

Department of the Interior State of Colorado City of Boulder Boulder County Jefferson County Open Space

Trails: Westminster, Arvada, Ditch Companies

#### U.S. Fish & Wildlife Service Rocky Flats National Wildlife Refuge

Boulder and Jefferson Counties, Colorado

Connectivity of Rocky Flats With Existing Open Space