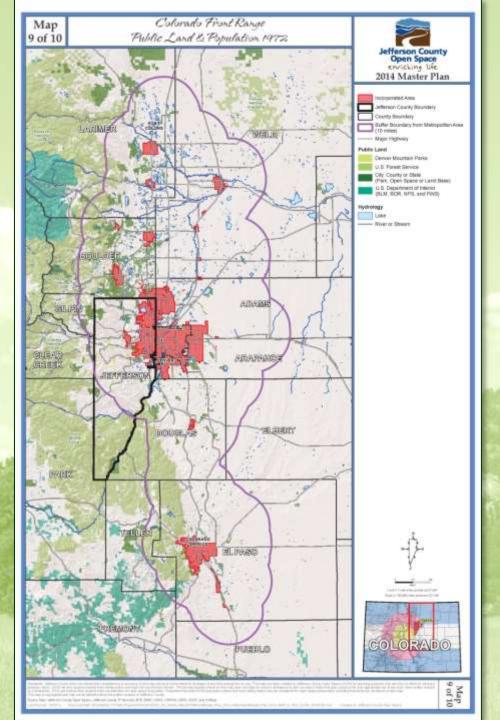

Jefferson County Open Space enriching life

Five County Front Range Mountain Backdrop/Foreground Study

> GOCO Support Larimer Boulder Jefferson Douglas El Paso

Total Acres targeted for preservation in Jefferson County: 41,572