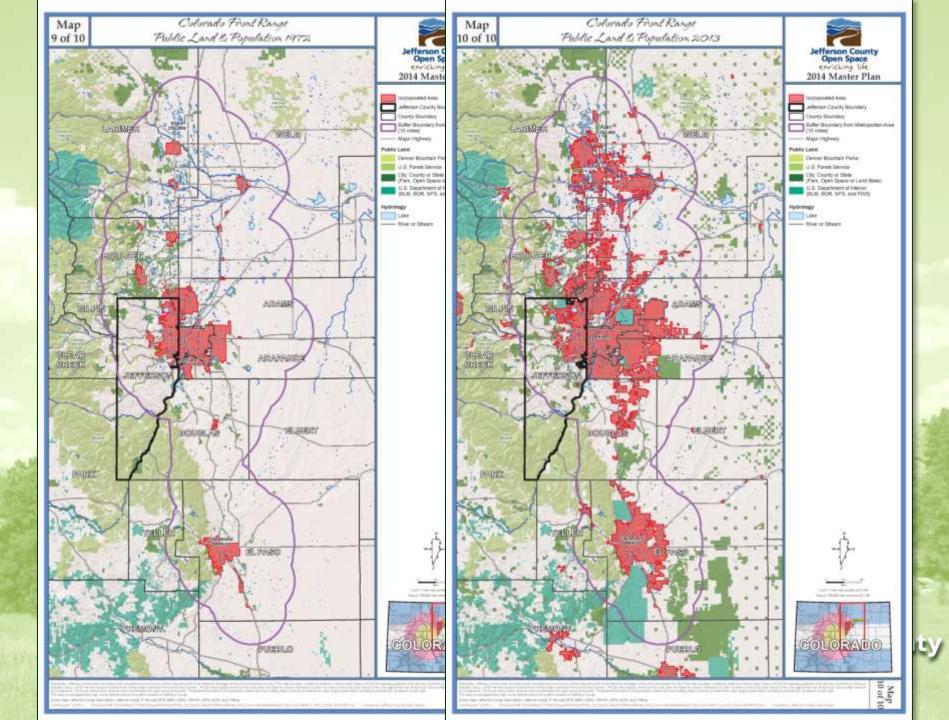

Jefferson County Open Space enriching life

Five County Front Range Mountain Backdrop/Foreground Study

> GOCO Support Larimer Boulder Jefferson Douglas El Paso

Total Acres targeted for preservation in Jefferson County: 41,572