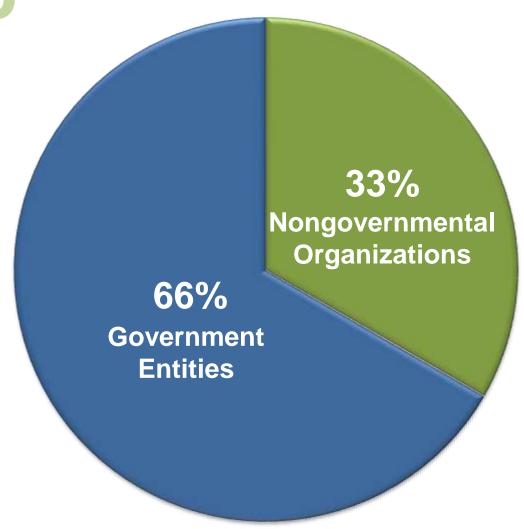

Commission on Excellence in Ecolo Restoration and Native Landscapin

ustainability Team

Trees & Gre

Bar

Grass'

Int

Natural Resources Ma

Species Vulnerability Working Group

100 Sites for 100 Years

Knowledge Base Working Group

Knowledge base working Group

Chicago Wilderness Teaching Acad

Climate Change

Task Force Aquati

Congress Plan

Climate Change Education & 2

ULTRA

Mighty Acorn

Congress Youth Engagemen

Index for Conservation Species

Disciplinary Teams and Interdisciplinary Initiatives

**Executive** 

Council

Task Forces and

**Working Groups** 

Leave No Child Inside

Task Force

re task Force

tukegan LNCI Steering Committee

GIV and Climate Change Working Group

d Action

orking Group

cture Vision

dlife Task Force

n Team

nt Relations Committee