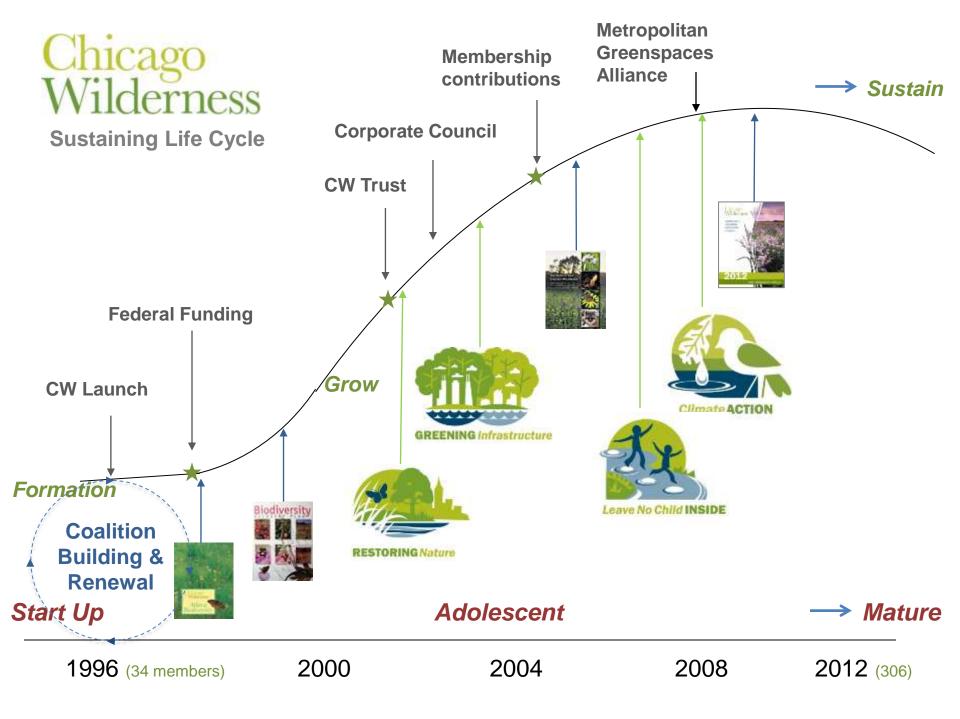

Commission on Excellence in Ecolo Restoration and Native Landscapin

ustainability Team

Trees & Gre

Bar

Grass'

Int

Natural Resources Ma

Species Vulnerability Working Group

100 Sites for 100 Years

Knowledge Base Working Group

Knowledge base working Group

Chicago Wilderness Teaching Acad

Climate Change

Task Force Aquati

Congress Plan

Climate Change Education & 2

ULTRA

Mighty Acorn

Congress Youth Engagemen

Index for Conservation Species

Disciplinary Teams and Interdisciplinary Initiatives

**Executive** 

Council

Task Forces and

**Working Groups** 

Leave No Child Inside

Task Force

re task Force

tukegan LNCI Steering Committee

GIV and Climate Change Working Group

d Action

orking Group

cture Vision

dlife Task Force

n Team

nt Relations Committee

water