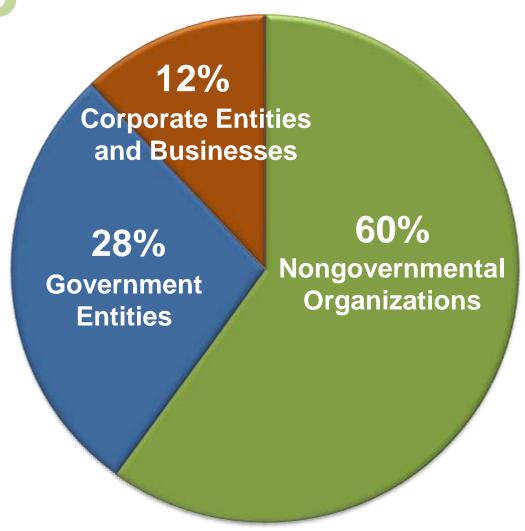

Commission on Excellence in Ecolo Restoration and Native Landscapin

ustainability Team

Trees & Gre

Bar

Grass'

Int

Natural Resources Ma

Species Vulnerability Working Group

100 Sites for 100 Years

Knowledge Base Working Group

Knowledge base working Group

Chicago Wilderness Teaching Acad

Climate Change

Task Force Aquati

Congress Plan

Climate Change Education & 2

ULTRA

Mighty Acorn

Congress Youth Engagemen

Index for Conservation Species

Disciplinary Teams and Interdisciplinary Initiatives

**Executive** 

Council

Task Forces and

**Working Groups** 

Leave No Child Inside

Task Force

re task Force

tukegan LNCI Steering Committee

GIV and Climate Change Working Group

d Action

orking Group

cture Vision

dlife Task Force

n Team

nt Relations Committee

w