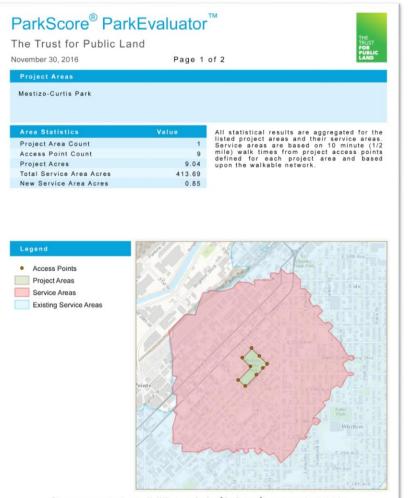

#### Mission

This report was created on November 30, 2016 using the ParkScore<sup>®</sup> ParkEvaluator<sup>®</sup> interactive mapping site. It is for informational purposes on; The providers of this report disclaim any and all warranties, sorreas or implied, including fincas for a particular purpose or merchantability, and make no representation that the report is complete, accurate, or error free. Use and relance on this report is at the sole risk of the party using same. The Trust for Public land creates parks and protects land for people, ensuring healthy, livable communities for generations to come.