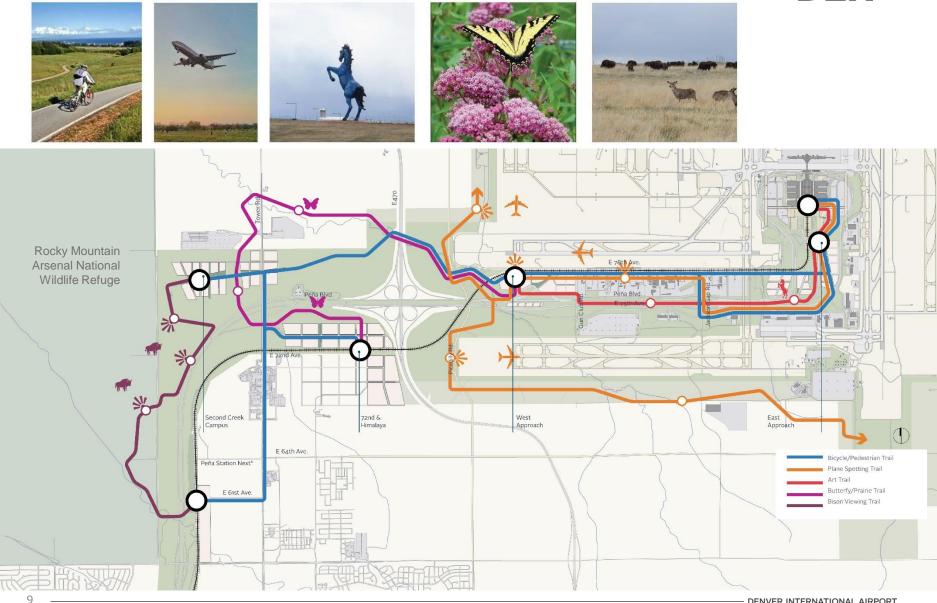

unds. They usually live between 12 and 20 years.





```
Photo: Dave Showalter
```





The goal of the National Wildlife Refuge System bison conservation and management program is to maintain a healthy, self-sustaining bison population that is viable over the long term, from which bison may be used in landscape scale restoration efforts; conserve genetic diversity and minimize cattle gene introgression; and allow as many of the forces of natural selection with as little anthropogenic selection as possible.

## DENVER INTERNATIONAL AIRPORT



53 square miles (34,000 acres)
Approximately 16,000 acres available for potential development

#### DEN REAL ESTATE





#### 

**DEN** 

## DEVELOPMENT DISTRICTS & OPEN SPACE



7

### LANDSCAPE FRAMEWORK





### **OPEN SPACE AND TRAIL SYSTEM**





DENVER INTERNATIONAL AIRPORT

#### SECOND CREEK CAMPUS







## **BISON HABITAT EXPANSION**







DENVER INTERNATIONAL AIRPORT

DEN