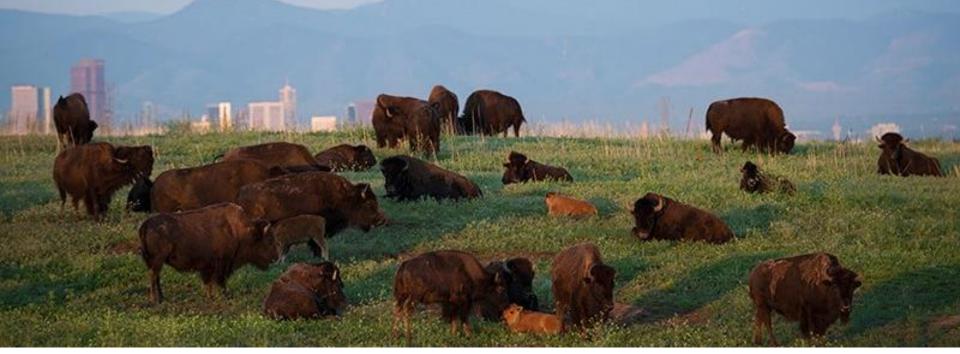

STATE AMENITY

ROCKY MOUNTAIN LAND USE INSTITUTE WESTERN PLACES/WESTERN SPACES CONFERENCE

MARCH, 2018

## SHORT- & MIXED-GRASS PRAIRIE



 Prior to European settlement, most of the area that is now the refuge was shortgrass or mixedgrass prairie, depending on the soil.





• A priority purpose for the Refuge is restoration and management of this habitat for all of the wildlife species that require it.

## **BISON**



- Plains bison were reduced from tens of millions to around 1,000 by the mid- 1880s. Bison are often considered our nation's first endangered species.
- Bison eat between 15 and 30 pounds of grass each day and move continuously as they forage.
- Bulls (males) weigh up to 2,000 pounds and cows (females) weigh up to 1,200 pounds. They usually live between 12 and 20 years.





```
Photo: Dave Showalter
```





The goal of the National Wildlife Refuge System bison conservation and management program is to maintain a healthy, self-sustaining bison population that is viable over the long term, from which bison may be used in landscape scale restoration efforts; conserve genetic diversity and minimize cattle gene introgression; and allow as many of the forces of natural selection with as little anthropogenic selection as possible.

## DENVER INTERNATIONAL AIRPORT



53 square miles (34,000 acres)
Approximately 16,000 acres available for potential development

#### DEN REAL ESTATE





#### 

**DEN** 

## DEVELOPMENT DISTRICTS & OPEN SPACE



7

### LANDSCAPE FRAMEWORK





### **OPEN SPACE AND TRAIL SYSTEM**





DENVER INTERNATIONAL AIRPORT

#### SECOND CREEK CA