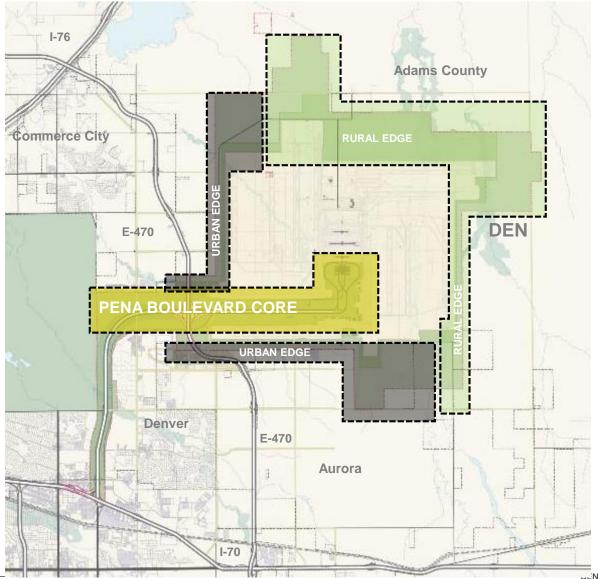

## DENVER INTERNATIONAL AIRPORT

53 square miles (34,000 acres)
Approximately 16,000 acres available for potential development

#### DEN REAL ESTATE

#### 

**DEN** 

## DEVELOPMENT DISTRICTS & OPEN SPACE

7

### LANDSCAPE FRAMEWORK