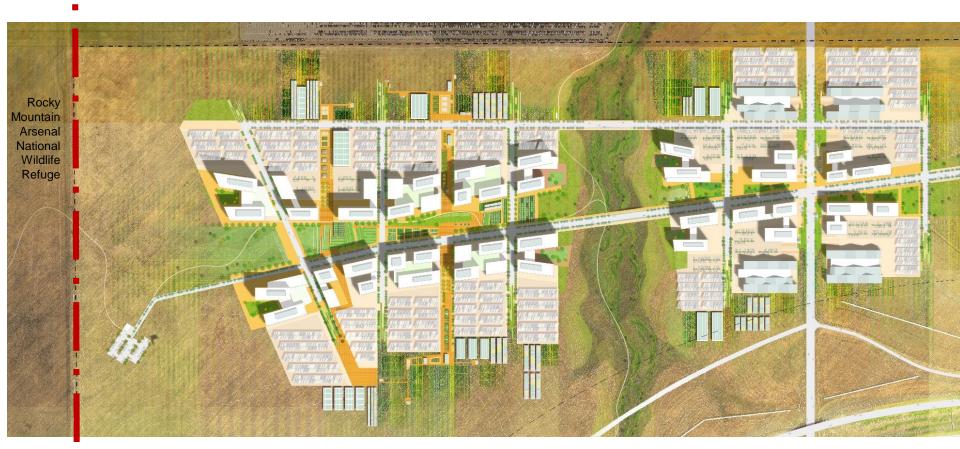

o: Dave Showalter
```





The goal of the National Wildlife Refuge System bison conservation and management program is to maintain a healthy, self-sustaining bison population that is viable over the long term, from which bison may be used in landscape scale restoration efforts; conserve genetic diversity and minimize cattle gene introgression; and allow as many of the forces of natural selection with as little anthropogenic selection as possible.

## DENVER INTERNATIONAL AIRPORT



53 square miles (34,000 acres)
Approximately 16,000 acres available for potential development

#### DEN REAL ESTATE





#### 

**DEN** 

## DEVELOPMENT DISTRICTS & OPEN SPACE



7

### LANDSCAPE FRAMEWORK





### **OPEN SPACE AND TRAIL SYSTEM**





DENVER INTERNATIONAL AIRPORT

#### SECOND CREEK CAMPUS







## **BISON HABITAT EXPANSION**







DENVER INTERNATIONAL AIRPORT

DEN