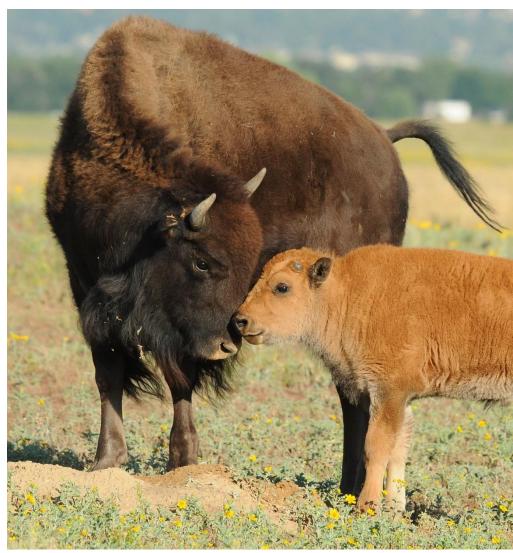

## **BISON**

- Plains bison were reduced from tens of millions to around 1,000 by the mid- 1880s. Bison are often considered our nation's first endangered species.
- Bison eat between 15 and 30 pounds of grass each day and move continuously as they forage.
- Bulls (males) weigh up to 2,000 pounds and cows (females) weigh up to 1,200 pounds. They usually live between 12 and 20 years.

```
Photo: Dave Showalter
```

The goal of the National Wildlife Refuge System bison conservation and management program is to maintain a healthy, self-sustaining bison population that is viable over the long term, from which bison may be used in landscape scale restoration efforts; conserve genetic diversity and minimize cattle gene introgression; and allow as many of the forces of natural selection with as little anthropogenic selection as possible.