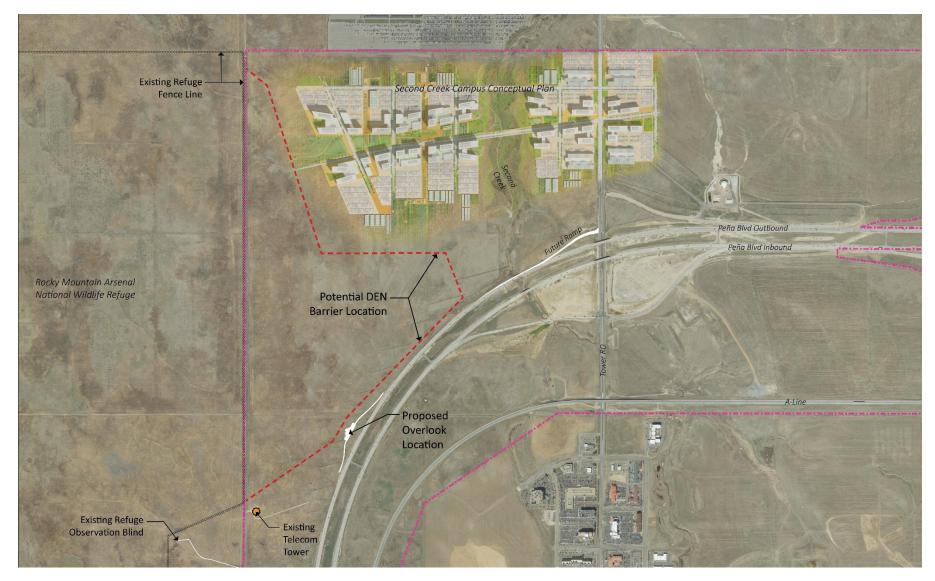

of the National Wildlife Refuge System bison conservation and management program is to maintain a healthy, self-sustaining bison population that is viable over the long term, from which bison may be used in landscape scale restoration efforts; conserve genetic diversity and minimize cattle gene introgression; and allow as many of the forces of natural selection with as little anthropogenic selection as possible.

## DENVER INTERNATIONAL AIRPORT



53 square miles (34,000 acres)
Approximately 16,000 acres available for potential development

#### DEN REAL ESTATE





#### 

**DEN** 

## DEVELOPMENT DISTRICTS & OPEN SPACE



7

### LANDSCAPE FRAMEWORK





### **OPEN SPACE AND TRAIL SYSTEM**





DENVER INTERNATIONAL AIRPORT

#### SECOND CREEK CAMPUS







## **BISON HABITAT EXPANSION**







DENVER INTERNATIONAL AIRPORT

DEN