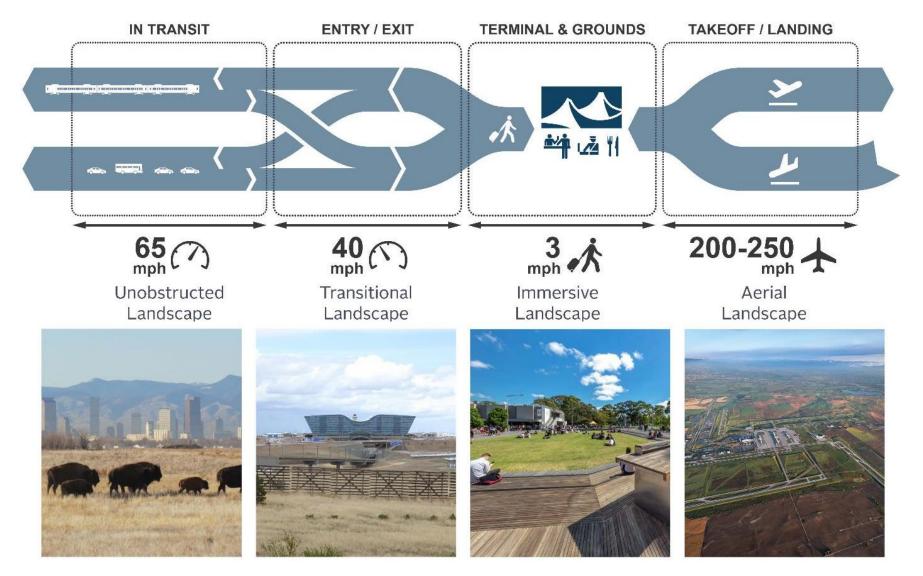

s and cows (females) weigh up to 1,200 pounds. They usually live between 12 and 20 years.





```
Photo: Dave Showalter
```





The goal of the National Wildlife Refuge System bison conservation and management program is to maintain a healthy, self-sustaining bison population that is viable over the long term, from which bison may be used in landscape scale restoration efforts; conserve genetic diversity and minimize cattle gene introgression; and allow as many of the forces of natural selection with as little anthropogenic selection as possible.

## DENVER INTERNATIONAL AIRPORT



53 square miles (34,000 acres)
Approximately 16,000 acres available for potential development

#### DEN REAL ESTATE





#### 

**DEN** 

## DEVELOPMENT DISTRICTS & OPEN SPACE



7

### LANDSCAPE FRAMEWORK





### **OPEN SPACE AND TRAIL SYSTEM**





DENVER INTERNATIONAL AIRPORT

#### SECOND CREEK CAMPUS







## **BISON HABITAT EXPANSION**







DENVER INTERNATIONAL AIRPORT

DEN