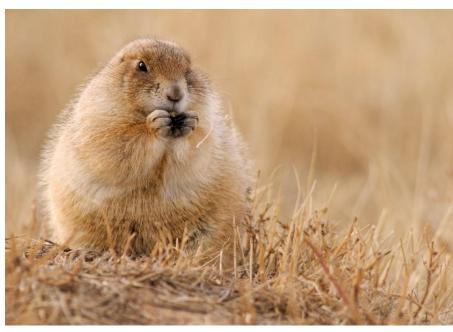

## SHORT- & MIXED-GRASS PRAIRIE

 Prior to European settlement, most of the area that is now the refuge was shortgrass or mixedgrass prairie, depending on the soil.

• A priority purpose for the Refuge is restoration and management of this habitat for all of the wildlife species that require it.