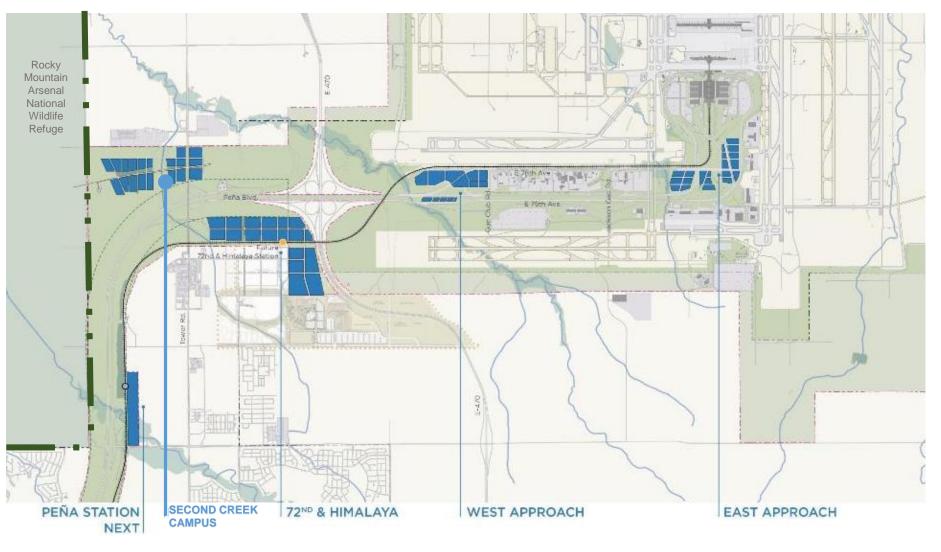

### **OPEN SPACE AND TRAIL SYSTEM**

DENVER INTERNATIONAL AIRPORT

#### SECOND CREEK CAMPUS

## **BISON HABITAT EXPANSION**

DENVER INTERNATIONAL AIRPORT

DEN