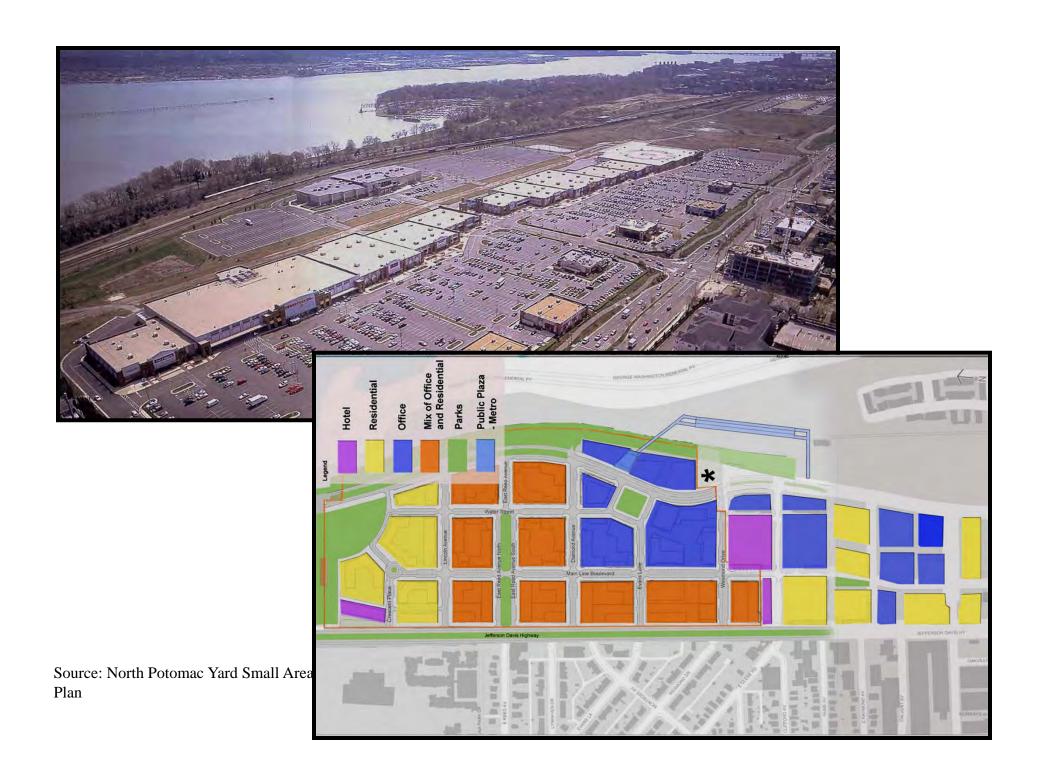

#### **Outline**

- •What is the Transect?
- Transportation
- Stormwater
- Energy
- Dark Sky
- Agriculture
- Redevelopment



#### The Transect













http://www.learnnc.org/lp/media/uploads/2008/05/iredeficogenstore.jpg





http://mortonbuildings.com/Photo-1554.aspx













FLORENCE GARDENS CITY OF GULF PORT, MISSISSIPPI

PRELIMINARY MASTER PLAN © 2007 Placemakers LLC, For Discussion Purposes Only

**REGULATING PLAN** 

# Framework for Sustainable Development



# Transportation





















#### Stormwater















Rainwater cisterns at the Chesapeake Bay Foundation headquarters



# Energy























**HOMES** 

beyond green



## Dark Sky









# Agriculture



























TricycleGardens.org

### Re-Development