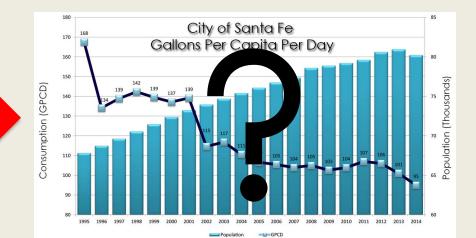

#### Land Use

Colorado's Water Plan sets a measurable objective that by 2025, 75 percent of Coloradans will live in communities that have incorporated water-saving actions into land-use planning.