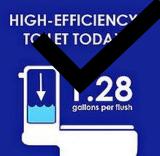

#### Land Use

Colorado's Water Plan sets a measurable objective that by 2025, 75 percent of Coloradans will live in communities that have incorporated water-saving actions into land-use planning.