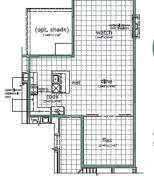

#### YourPlan: OUTDOOR

Step out of your kitcher with your morning coffee and enjoy the great out-of-doors. You seek every opportunity to turn "indoor-outdoor living" into a personal daily routine. Whether you have a green thumb, consider yourself a grill master, or perhaps you simply enjoy relaxing in the shade... your outdoor plan is about having the best of both worlds.

You want the best of both worlds. You'll enjoy Colorado's great out-of-doors as one of your home's greatest features... offering 300 days of sunshine a year.

#### **Plan** 402

#### MAIN FLOOR

| Main Floor            | 1,241 sq. ft. |
|-----------------------|---------------|
| Second Floor          | 1,273 sq. ft. |
| Total Std. Floor Area | 2,514 sq. ft. |
| Unfinished Basement   | 1,050 sq. ft. |
| Park                  | 636 sq. ft.   |