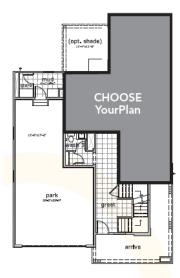

d enjoy the great out-of-doors. You seek every opportunity to turn "indoor-outdoor living" into a personal daily routine. Whether you have a green thumb, consider yourself a grill master, or perhaps you simply enjoy relaxing in the shade... your outdoor plan is about having the best of both worlds.



## Shea3D - Floorplans

#### **Plan** 401



#### MAIN FLOOR

| Main Floor            | 1,925 sq. ft. |
|-----------------------|---------------|
| Total Std. Floor Area | 1,925 sq. ft. |
| Unfinished Basement   | 1,337 sq. ft. |
| Crawl Space           | 440 sq. ft.   |
| Park                  | 471 sq. ft.   |





You want the best of both worlds. You'll enjoy Colorado's great out-of-doors as one of your home's greatest features... offering 300 days of sunshine a year.

#### **Plan** 402



#### MAIN FLOOR

| Main Floor            | 1,241 sq. ft. |
|-----------------------|---------------|
| Second Floor          | 1,273 sq. ft. |
| Total Std. Floor Area | 2,514 sq. ft. |
| Unfinished Basement   | 1,050 sq. ft. |
| Park                  | 636 sq. ft.   |



For you, open space is key. You'll love the continuous living area that invites any kind of activity for any number of your best friends.





You know your kitchen is the center of activity. You'll never have to choose between watching the big game or creating your latest culinary masterpiece.



YourPlan:

You want the best of both worlds. You'll eniov Colorado's great out-of-doors as one of your home's greatest features... offering 300 days of sunshine a year.

#### Shea3D - Microsite



Start Dreaming... sign up for