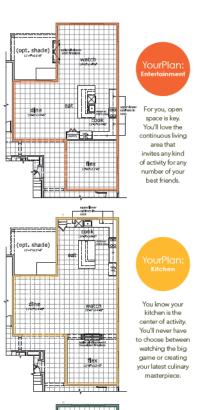

#### YourPlan: ENTERTAINMENT

Does your plan call for open space to gather with family and friends to do whatever? Then this plan is all about you. The kitchen, dining and living room form one continuous living area that gives you the perfect home for all those formal and informal events that make life's most meaningful memories.

#### YourPlan: KITCHEN

You know the kitchen is everyone's favorite gathering place. You also know there is nothing like feeling like the master chef in your own expansive and centralized kitchen. YourPlan Kitchen lets you showcase your culinary skills in style and enjoy plenty of elbow room to accommodate your growing family or your food enthusiast friends.

For you, open space is key. You'll love the continuous living area that invites any kind of activity for any number of your best friends.

You know your kitchen is the center of activity. You'll never have to choose between watching the big game or creating your latest culinary masterpiece.