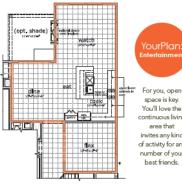

#### YourPlan: ENTERTAINMENT

Does your plan call for open space to gather with family and friends to do whatever? Then this plan is all about you. The kitchen, dining and living room form one continuous living area that gives you the perfect home for all those formal and informal events that make life's most meaningful memories.

For you, open space is key. You'll love the continuous living area that invites any kind of activity for any number of your best friends.

You know your kitchen is the center of activity. You'll never have to choose between watching the big game or creating your latest culinary masterpiece.