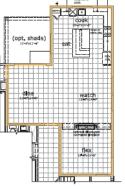

#### YourPlan: KITCHEN

You know the kitchen is everyone's favorite gathering place. You also know there is nothing like feeling like the master chef in your own expansive and centralized kitchen. YourPlan Kitchen lets you showcase your culinary skills in style and enjoy plenty of elbow room to accommodate your growing family or your food enthusiast friends.

#### **Plan** 401

#### MAIN FLOOR

| Main Floor            | 1,925 sq. ft. |
|-----------------------|---------------|
| Total Std. Floor Area | 1,925 sq. ft. |
| Unfinished Basement   | 1,337 sq. ft. |
| Crawl Space           | 440 sq. ft.   |
| Park                  | 471 sq. ft.   |