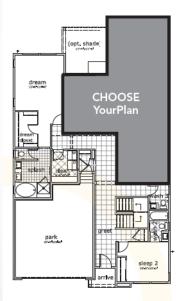

gful memories.

#### YourPlan: KITCHEN

You know the kitchen is everyone's favorite gathering place. You also know there is nothing like feeling like the master chef in your own expansive and centralized kitchen. YourPlan Kitchen lets you showcase your culinary skills in style and enjoy plenty of elbow room to accommodate your growing family or your food enthusiast friends.

#### YourPlan: OUTDOOR

Step out of your kitcher with your morning coffee and enjoy the great out-of-doors. You seek every opportunity to turn "indoor-outdoor living" into a personal daily routine. Whether you have a green thumb, consider yourself a grill master, or perhaps you simply enjoy relaxing in the shade... your outdoor plan is about having the best of both worlds.



## Shea3D - Floorplans

#### **Plan** 401



#### MAIN FLOOR

| Main Floor            | 1,925 sq. ft. |
|-----------------------|---------------|
| Total Std. Floor Area | 1,925 sq. ft. |
| Unfinished Basement   | 1,337 sq. ft. |
| Crawl Space           | 440 sq. ft.   |
| Park                  | 471 sq. ft.   |





You want the best of both worlds. You'll enjoy Colorado's great out-of-doors as one of your home's greatest features... offering 300 days of sunshine a year.

#### **Plan** 402



#### MAIN FLOOR

| Main Floor            | 1,241 sq. ft. |
|-----------------------|---------------|
| Second Floor          | 1,273 sq. ft. |
| Total Std. Floor Area | 2,514 sq. ft. |
| Unfinished Basement   | 1,050 sq. ft. |
| Park                  | 636 sq. ft.   |



For you, open space is key. You'll love the continuous living area that