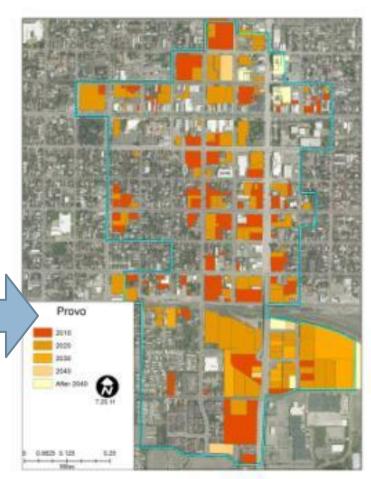

## Redevelopment Readiness Analysis

- A tool to assess which parcels within a study area may be candidates for redevelopment in the short term.
- Two methods:
  - Low Hanging Fruit: isolate the bottom quartile of total value per acre (land + improvement)
  - Timing: estimate the parcels that are ready today, or within 5-10 years based on the age of the structure and the value of the land and a depreciation schedule.

## Redevelopment Timing