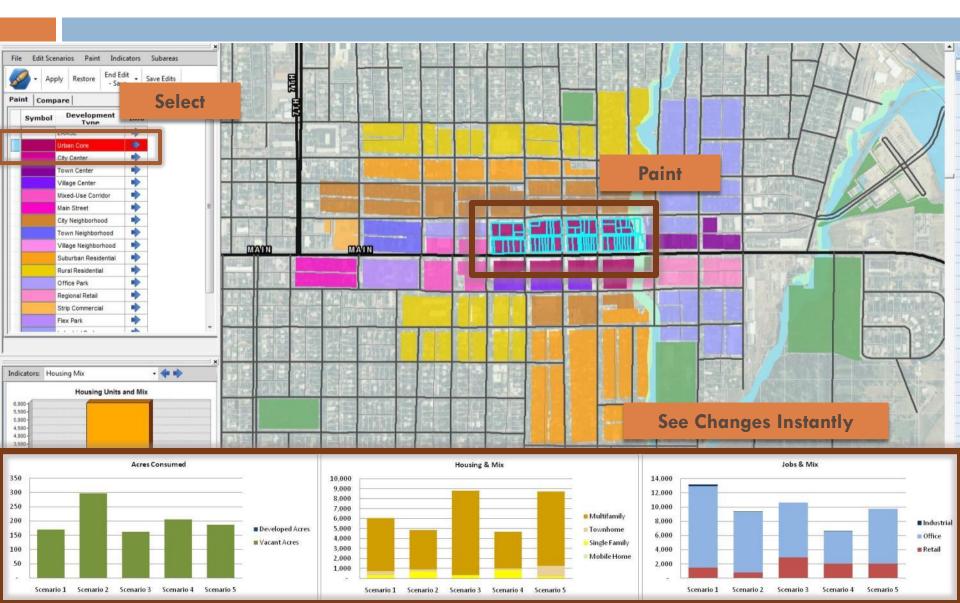

# Real-time Scenario Building and Evaluation

### Scenario Building Process

#### Monitor Indicators in Real-time

2,000

1,000

Scenario 1 Scenario 2 Scenario 3 Scenario 4 Scenario 5

Scenario 1 Scenario 2 Scenario 3 Scenario 4 Scenario 5

Mobile Home

2,000

Scenario 2 Scenario 3

Scenario 4 Scenario 5