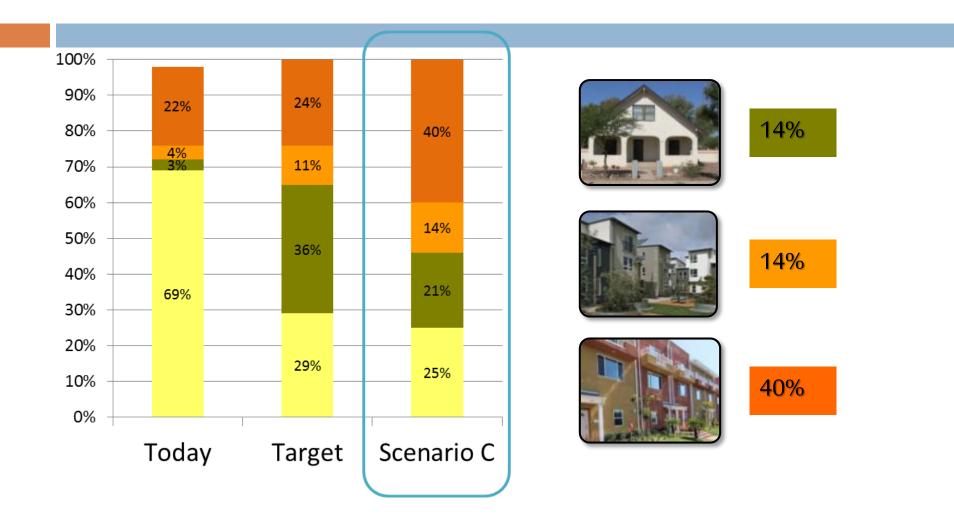

## Housing to Meet Future Preferences

## Housing Density

- Continued increase in overall housing density
- Scenario 3: significantly shifts to smaller units and increases modest density multifamily