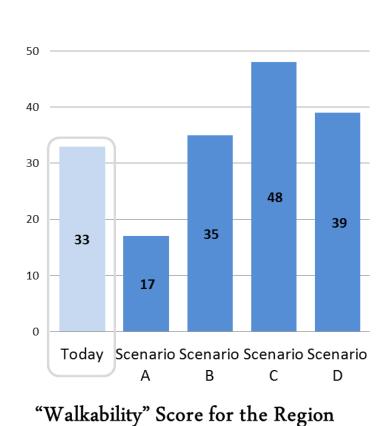

### The Science of Travel Behavior

#### Key Factors that Influence Travel Patterns

- Housing density
- Commercial services
- □ Land use mix
- Employment access
- Urban form
- Access to transit