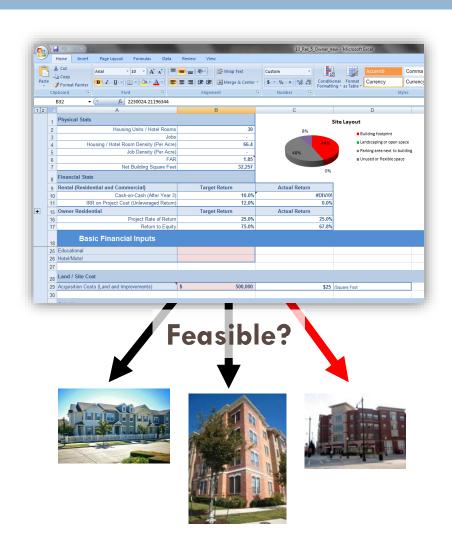

### Prototype Builder (ROI Model):

Quick Building Modeler: Physical & Financial

Powerful as standalone tool
 or integrated with Scenario Builder

 Test existing regulations for financial feasibility

 Test impact of new development regulations

# Test Financial Performance of Zoning Alternatives

**Baseline** 

4 story Mixed Use with existing parking