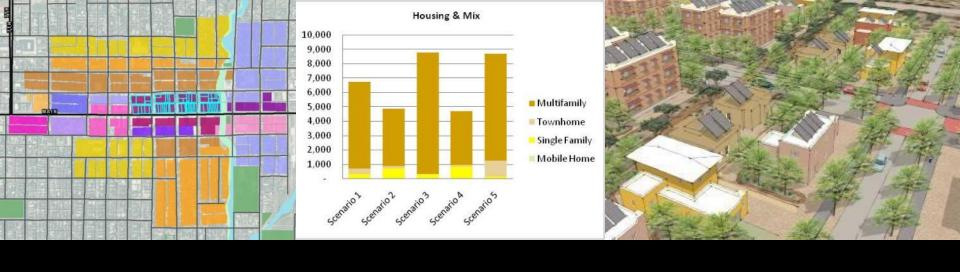

## SCENARIOS: Three Land Use Maps

#### Monitor Indicators in Real-time

2,000

1,000

Scenario 1 Scenario 2 Scenario 3 Scenario 4 Scenario 5

Scenario 1 Scenario 2 Scenario 3 Scenario 4 Scenario 5

Mobile Home

2,000

Scenario 2 Scenario 3

Scenario 4 Scenario 5