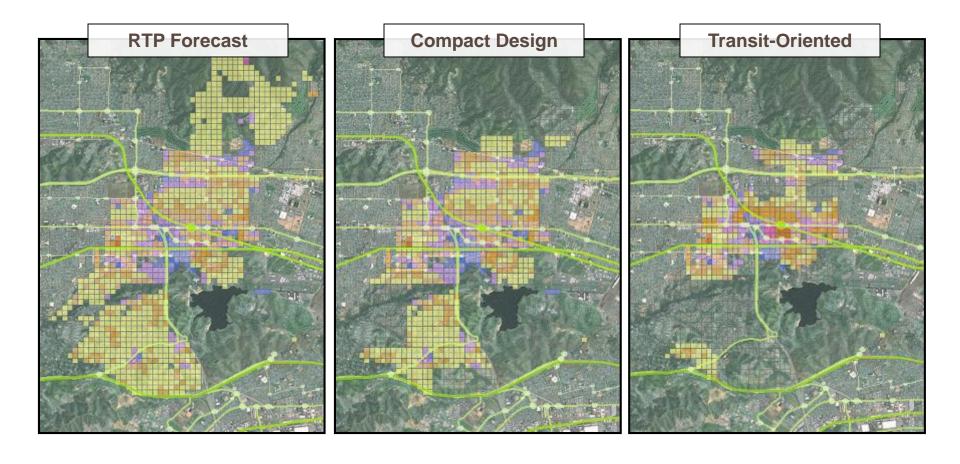

## Transit-Supportive Land Use

 Isolate areas where transit-oriented development is appropriate

#### **Walk and Transit Trips**