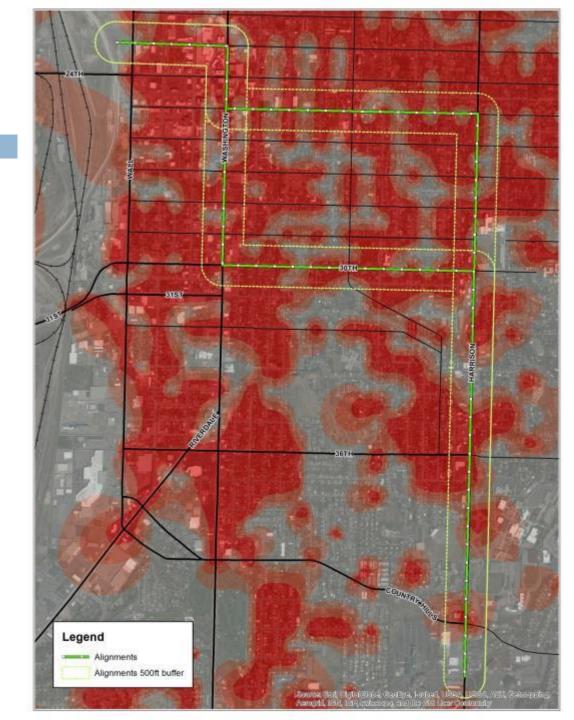

## Transit Stop Density

□ High level of transit access

#### Transit Stop Density within 1 Mile

Equitable Impact Fees

One size fits all

No spatial consideration

Disproportionately impacts infill and redevelopment

|                 | 132                                                                                                                                                                                                                                                                                                                                                                                                                                                                                                                                                                                                                                                                                                                                                                                                                                                                                                                                                                                                                                                                                                                                                                                                                                                                                                                                                                                                                                                                                                                                                                                                                                                                                                                                                                                                                                                                                                                                                                                                                                                                                                                            | A CZZ                                | U                                     |           |                |
|-----------------|--------------------------------------------------------------------------------------------------------------------------------------------------------------------------------------------------------------------------------------------------------------------------------------------------------------------------------------------------------------------------------------------------------------------------------------------------------------------------------------------------------------------------------------------------------------------------------------------------------------------------------------------------------------------------------------------------------------------------------------------------------------------------------------------------------------------------------------------------------------------------------------------------------------------------------------------------------------------------------------------------------------------------------------------------------------------------------------------------------------------------------------------------------------------------------------------------------------------------------------------------------------------------------------------------------------------------------------------------------------------------------------------------------------------------------------------------------------------------------------------------------------------------------------------------------------------------------------------------------------------------------------------------------------------------------------------------------------------------------------------------------------------------------------------------------------------------------------------------------------------------------------------------------------------------------------------------------------------------------------------------------------------------------------------------------------------------------------------------------------------------------|--------------------------------------|---------------------------------------|-----------|----------------|
|                 | 133                                                                                                                                                                                                                                                                                                                                                                                                                                                                                                                                                                                                                                                                                                                                                                                                                                                                                                                                                                                                                                                                                                                                                                                                                                                                                                                                                                                                                                                                                                                                                                                                                                                                                                                                                                                                                                                                                                                                                                                                                                                                                                                            | STORM QUANTITY (infrastruct          |                                       | *         |                |
|                 | 134                                                                                                                                                                                                                                                                                                                                                                                                                                                                                                                                                                                                                                                                                                                                                                                                                                                                                                                                                                                                                                                                                                                                                                                                                                                                                                                                                                                                                                                                                                                                                                                                                                                                                                                                                                                                                                                                                                                                                                                                                                                                                                                            | (infrastructure                      | Sinall Da                             | В         | Jx             |
|                 | 135<br>136                                                                                                                                                                                                                                                                                                                                                                                                                                                                                                                                                                                                                                                                                                                                                                                                                                                                                                                                                                                                                                                                                                                                                                                                                                                                                                                                                                                                                                                                                                                                                                                                                                                                                                                                                                                                                                                                                                                                                                                                                                                                                                                     | revenue)                             | Suburban offic                        | tail      |                |
| ration          | 137                                                                                                                                                                                                                                                                                                                                                                                                                                                                                                                                                                                                                                                                                                                                                                                                                                                                                                                                                                                                                                                                                                                                                                                                                                                                                                                                                                                                                                                                                                                                                                                                                                                                                                                                                                                                                                                                                                                                                                                                                                                                                                                            |                                      | Suburt Office                         | 6         | \$             |
|                 | 138                                                                                                                                                                                                                                                                                                                                                                                                                                                                                                                                                                                                                                                                                                                                                                                                                                                                                                                                                                                                                                                                                                                                                                                                                                                                                                                                                                                                                                                                                                                                                                                                                                                                                                                                                                                                                                                                                                                                                                                                                                                                                                                            |                                      | Light In Office                       |           | \$ \$          |
|                 | 139 <b>Fee Тур</b>                                                                                                                                                                                                                                                                                                                                                                                                                                                                                                                                                                                                                                                                                                                                                                                                                                                                                                                                                                                                                                                                                                                                                                                                                                                                                                                                                                                                                                                                                                                                                                                                                                                                                                                                                                                                                                                                                                                                                                                                                                                                                                             | le                                   | Light Industrial /                    | Tech Fley | \$             |
|                 | 141                                                                                                                                                                                                                                                                                                                                                                                                                                                                                                                                                                                                                                                                                                                                                                                                                                                                                                                                                                                                                                                                                                                                                                                                                                                                                                                                                                                                                                                                                                                                                                                                                                                                                                                                                                                                                                                                                                                                                                                                                                                                                                                            | Us                                   | Light Industrial /                    | -CII Fley |                |
|                 | 142                                                                                                                                                                                                                                                                                                                                                                                                                                                                                                                                                                                                                                                                                                                                                                                                                                                                                                                                                                                                                                                                                                                                                                                                                                                                                                                                                                                                                                                                                                                                                                                                                                                                                                                                                                                                                                                                                                                                                                                                                                                                                                                            | Sin                                  | glor                                  | \$        |                |
|                 | SANITAR                                                                                                                                                                                                                                                                                                                                                                                                                                                                                                                                                                                                                                                                                                                                                                                                                                                                                                                                                                                                                                                                                                                                                                                                                                                                                                                                                                                                                                                                                                                                                                                                                                                                                                                                                                                                                                                                                                                                                                                                                                                                                                                        | Tow<br>Gard                          | Inhomes                               | Fee       |                |
| 14              | (infrastr                                                                                                                                                                                                                                                                                                                                                                                                                                                                                                                                                                                                                                                                                                                                                                                                                                                                                                                                                                                                                                                                                                                                                                                                                                                                                                                                                                                                                                                                                                                                                                                                                                                                                                                                                                                                                                                                                                                                                                                                                                                                                                                      | ructura Small                        | en Apartments Pad Retail              | \$        |                |
| 140             | -11                                                                                                                                                                                                                                                                                                                                                                                                                                                                                                                                                                                                                                                                                                                                                                                                                                                                                                                                                                                                                                                                                                                                                                                                                                                                                                                                                                                                                                                                                                                                                                                                                                                                                                                                                                                                                                                                                                                                                                                                                                                                                                                            | ue) Suburi                           | reall                                 | \$ \$     | 4,900<br>4,900 |
| 147<br>148      |                                                                                                                                                                                                                                                                                                                                                                                                                                                                                                                                                                                                                                                                                                                                                                                                                                                                                                                                                                                                                                                                                                                                                                                                                                                                                                                                                                                                                                                                                                                                                                                                                                                                                                                                                                                                                                                                                                                                                                                                                                                                                                                                | Suburb                               | an office                             | \$        | 4,900          |
| 149             |                                                                                                                                                                                                                                                                                                                                                                                                                                                                                                                                                                                                                                                                                                                                                                                                                                                                                                                                                                                                                                                                                                                                                                                                                                                                                                                                                                                                                                                                                                                                                                                                                                                                                                                                                                                                                                                                                                                                                                                                                                                                                                                                | Light                                | "Office"                              | \$        | 4,900.0        |
| 150 FE          | e type                                                                                                                                                                                                                                                                                                                                                                                                                                                                                                                                                                                                                                                                                                                                                                                                                                                                                                                                                                                                                                                                                                                                                                                                                                                                                                                                                                                                                                                                                                                                                                                                                                                                                                                                                                                                                                                                                                                                                                                                                                                                                                                         | Light Indu                           | n office<br>Ustrial / Tech Flex       | \$ \$     | 4,900 n        |
| 15 <sub>1</sub> | The state of the s | llo.                                 | ustrial/Tech Flex<br>strial/Tech Flex | 100       | 4,900.00       |
| 153             |                                                                                                                                                                                                                                                                                                                                                                                                                                                                                                                                                                                                                                                                                                                                                                                                                                                                                                                                                                                                                                                                                                                                                                                                                                                                                                                                                                                                                                                                                                                                                                                                                                                                                                                                                                                                                                                                                                                                                                                                                                                                                                                                | Single                               | - CX                                  | \$        | 7,900 no       |
| 154             |                                                                                                                                                                                                                                                                                                                                                                                                                                                                                                                                                                                                                                                                                                                                                                                                                                                                                                                                                                                                                                                                                                                                                                                                                                                                                                                                                                                                                                                                                                                                                                                                                                                                                                                                                                                                                                                                                                                                                                                                                                                                                                                                | Single Family<br>Townhomes<br>Garden |                                       | Fee       | 4,900.00 E     |
| 155<br>156      | PARKS                                                                                                                                                                                                                                                                                                                                                                                                                                                                                                                                                                                                                                                                                                                                                                                                                                                                                                                                                                                                                                                                                                                                                                                                                                                                                                                                                                                                                                                                                                                                                                                                                                                                                                                                                                                                                                                                                                                                                                                                                                                                                                                          | Garden Apartn                        |                                       | \$        |                |
| 157             | -11/3                                                                                                                                                                                                                                                                                                                                                                                                                                                                                                                                                                                                                                                                                                                                                                                                                                                                                                                                                                                                                                                                                                                                                                                                                                                                                                                                                                                                                                                                                                                                                                                                                                                                                                                                                                                                                                                                                                                                                                                                                                                                                                                          | Small Pad Retai                      | il                                    | \$ 4,     | 637.00 DU      |
| 158             |                                                                                                                                                                                                                                                                                                                                                                                                                                                                                                                                                                                                                                                                                                                                                                                                                                                                                                                                                                                                                                                                                                                                                                                                                                                                                                                                                                                                                                                                                                                                                                                                                                                                                                                                                                                                                                                                                                                                                                                                                                                                                                                                | Suburhanionice                       | \$                                    | 7,0       | 037.00         |
| 159             | }                                                                                                                                                                                                                                                                                                                                                                                                                                                                                                                                                                                                                                                                                                                                                                                                                                                                                                                                                                                                                                                                                                                                                                                                                                                                                                                                                                                                                                                                                                                                                                                                                                                                                                                                                                                                                                                                                                                                                                                                                                                                                                                              | Suburbanoffice                       | \$                                    | 70.       | 37.00 DU       |
|                 |                                                                                                                                                                                                                                                                                                                                                                                                                                                                                                                                                                                                                                                                                                                                                                                                                                                                                                                                                                                                                                                                                                                                                                                                                                                                                                                                                                                                                                                                                                                                                                                                                                                                                                                                                                                                                                                                                                                                                                                                                                                                                                                                | ight Industrial                      | \$                                    |           | EDU            |