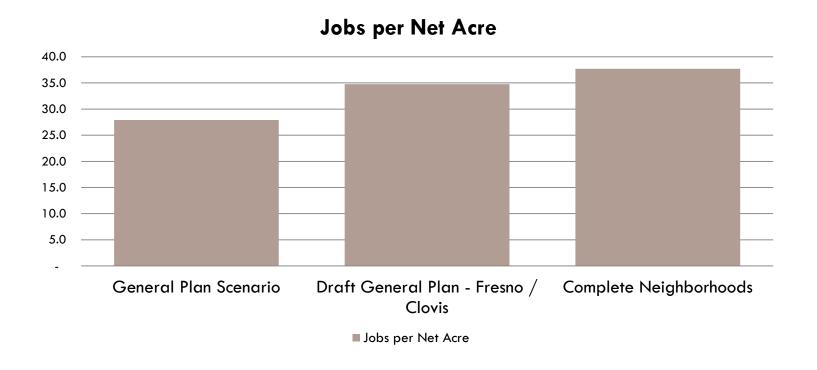

rio 4 Scenario 5



Scenario 1 Scenario 2 Scenario 3 Scenario 4 Scenario 5

Mobile Home

2,000

Scenario 2 Scenario 3

Scenario 4 Scenario 5

## Active Healthy Living

The fabric of our community can influence how physically active we are.





60

# Housing Affordability and Smart Growth

- ET can report several metrics of housing affordability:
  - Housing costs
  - Current and future housing demand for different income levels

Current Rental Households and Housing Stock Compared with Future Rental

Demand



## Housing to Meet Future Preferences



## Housing Density

- Continued increase in overall housing density
- Scenario 3: significantly shifts to smaller units and increases modest density multifamily



## Job Density

□ Interestingly, job density did not increase significantly.



## Parking Management

Finding efficiencies with the ULI shared parking tool

| Land Uses by Time of Peak Parking and Demand           |                      |                        |  |  |  |  |
|--------------------------------------------------------|----------------------|------------------------|--|--|--|--|
| Weekday                                                | Evening              | Weekend                |  |  |  |  |
| Banks and public services                              | Auditoriums          | Religious institutions |  |  |  |  |
| Offices and other employment centers                   | Bars and dance halls | • Parks                |  |  |  |  |
| Park & Ride facilities                                 | Meeting halls        | Shops and malls        |  |  |  |  |
| Scho