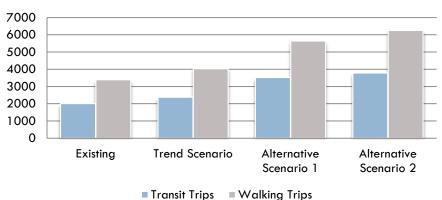

## Scenario Planning with Envision Tomorrow





### What is Envision Tomorrow?

- Suite of planning tools:
  - Analysis Tools
  - Prototype Builder
    - Return on Investment (ROI) model
  - Scenario Builder
    - Extension for ArcGIS



a suite of urban and regional planning tools



#### Building-Level Approach to Planning



# Early Scenario Plans Using Envision Process



#### And Since the 2000's...

Broadening access in smaller communities

Implementation in maturing regions



## Scenario Building Process



## Transit-Supportive Land Use

 Isolate areas where transit-oriented development is appropriate

#### **Walk and Transit Trips**





### Identifying Development Opportunities

 Spatial tools for assessing areas with infill and redevelopment potential



## Redevelopment Readiness Analysis

- A tool to assess which parcels within a study area may be candidates for redevelopment in the short term.
- Two methods:
  - Low Hanging Fruit: isolate the bottom quartile of total value per acre (land + improvement)
  - Timing: estimate the parcels that are ready today, or within 5-10 years based on the age of the structure and the value of the land and a depreciation schedule.





## Redevelopment Timing



## Scenario Building Process



### Prototype Builder (ROI Model):

Quick Building Modeler: Physical & Financial

Powerful as standalone tool
 or integrated with Scenario Builder

 Test existing regulations for financial f