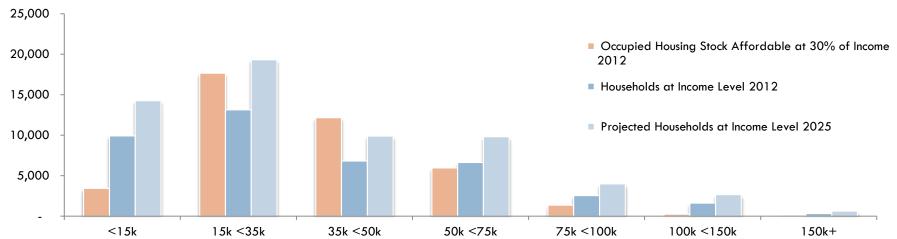

# Housing Affordability and Smart Growth

- ET can report several metrics of housing affordability:
  - Housing costs
  - Current and future housing demand for different income levels

Current Rental Households and Housing Stock Compared with Future Rental

Demand