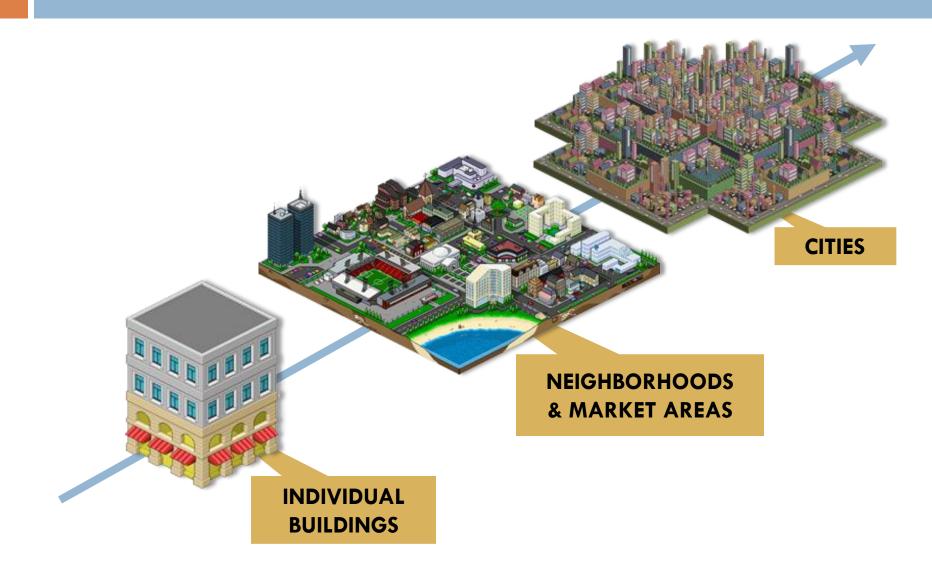

## Scenario Planning with Envision Tomorrow





### What is Envision Tomorrow?

- Suite of planning tools:
  - Analysis Tools
  - Prototype Builder
    - Return on Investment (ROI) model
  - Scenario Builder
    - Extension for ArcGIS



a suite of urban and regional planning tools



#### Building-Level Approach to Planning



# Early Scenario Plans Using Envision Process



#### And Since the 2000's...

Broadening access in smaller communities

Implementation in maturing regions



## Scenario Building Process



## Transit-Supportive Land Use

 Isolate areas where transit-oriented development is appropriate

#### **Walk and Transit Trips**





### Identifying Development Opportunities

 Spatial tools for assessing areas with infill and redevelopment potential



## Redevelopment Readiness Analysis

- A tool to assess which parcels within a study area may be candidates for redevelopment in the short term.
- Two methods:
  - Low Hanging Fruit: isolate the bottom quartile of total value per acre (land + improvement)
  - Timing: estimate the parcels that are ready today, or within 5-10 years based on the age of