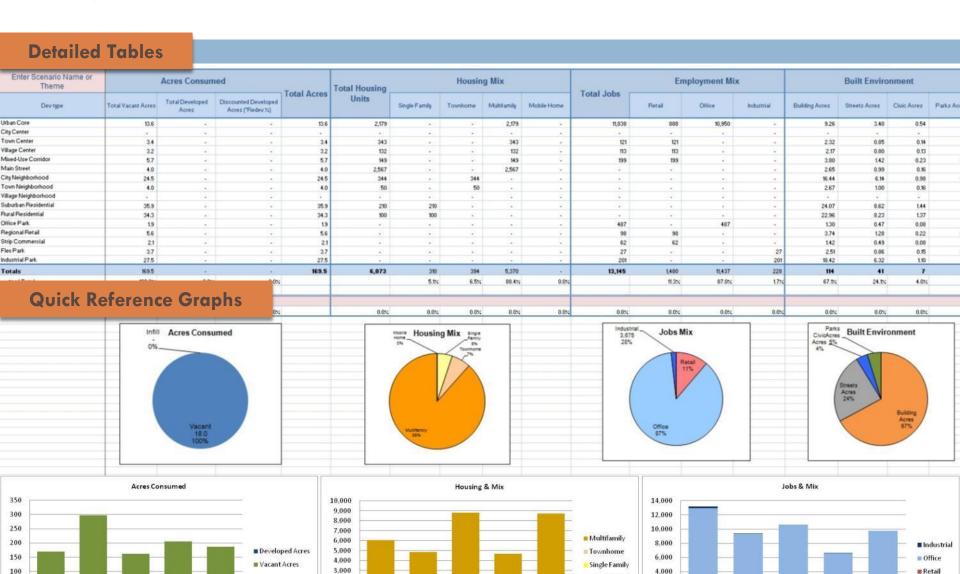

# Real-time Scenario Building and Evaluation

#### Monitor Indicators in Real-time

2,000

1,000

Scenario 1 Scenario 2 Scenario 3 Scenario 4 Scenario 5

Scenario 1 Scenario 2 Scenario 3 Scenario 4 Scenario 5

Mobile Home

2,000

Scenario 2 Scenario 3

Scenario 4 Scenario 5