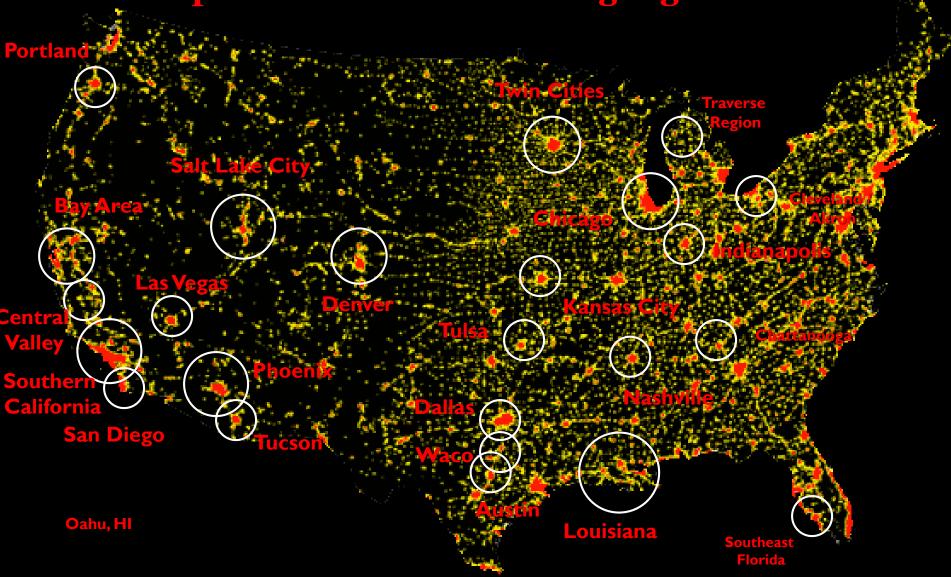

## Scenario Planning with Envision Tomorrow





### What is Envision Tomorrow?

- Suite of planning tools:
  - Analysis Tools
  - Prototype Builder
    - Return on Investment (ROI) model
  - Scenario Builder
    - Extension for ArcGIS



a suite of urban and regional planning tools



#### Building-Level Approach to Planning



# Early Scenario Plans Using Envision Process



#### And Since the 2000's...

Broadening access in smaller communities

Implementation in maturing regions



## Scenario Building Process



## Transit-Supportive Land Use

 Isolate areas where transit-oriented development is appropriate

#### **Walk and Transit Trips**





### Identifying Development Opportunities

 Spatial tools for assessing areas with infill and redevelopment potential



## Redevelopment Readiness Analysis

- A tool to assess which parcels within a study area may be candidates for redevelopment in the short term.
- Two methods:
  - Low Hanging Fruit: isolate the bottom quartile of total value per acre (land + improvement)
  - Timing: estimate the parcels that are ready today, or within 5-10 years based on the age of the structure and the value of the land and a depreciation schedule.





## Redevelopment Timing



## Scenario Building Process



### Prototype Builder (RO