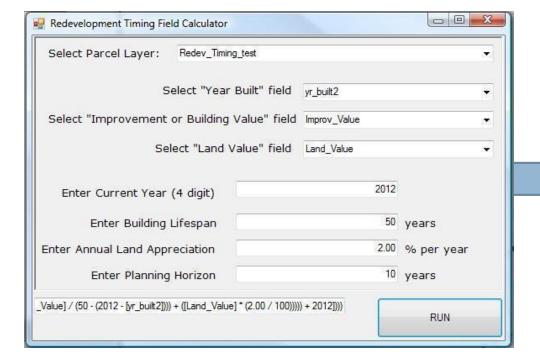

## Redevelopment Readiness Analysis

- A tool to assess which parcels within a study area may be candidates for redevelopment in the short term.
- Two methods:
  - Low Hanging Fruit: isolate the bottom quartile of total value per acre (land + improvement)
  - Timing: estimate the parcels that are ready today, or within 5-10 years based on the age of the structure and the value of the land and a depreciation schedule.

## Redevelopment Timing