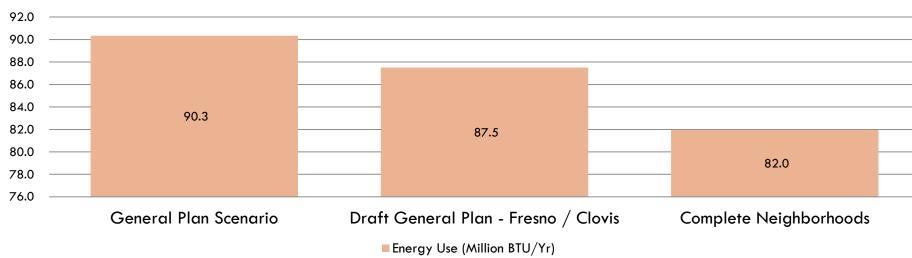

## Building Energy Use

 Energy efficiency increases with smaller units and shared walls in multifamily