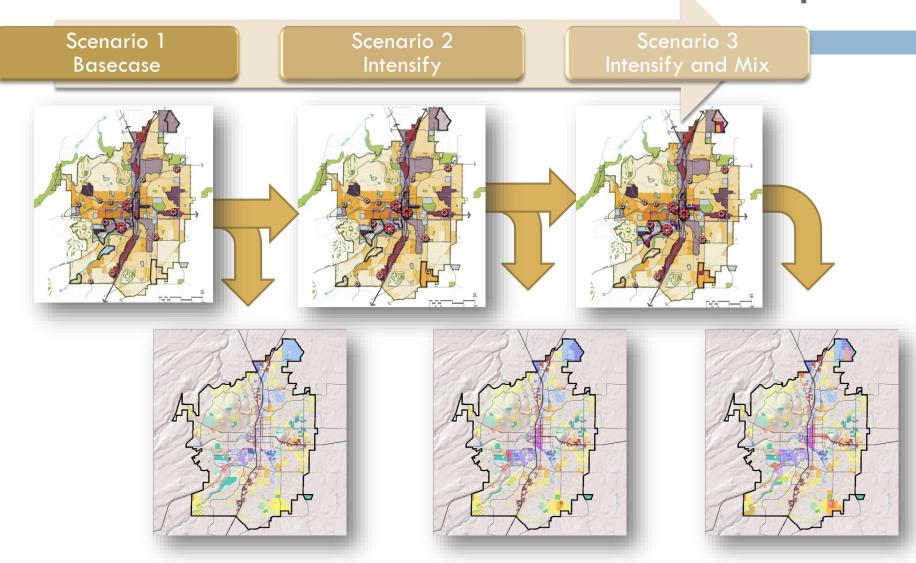

## SCENARIOS: Three Land Use Maps

## Design and Test Multiple Scenarios

- Test land use policies
- Experiment with new development patterns