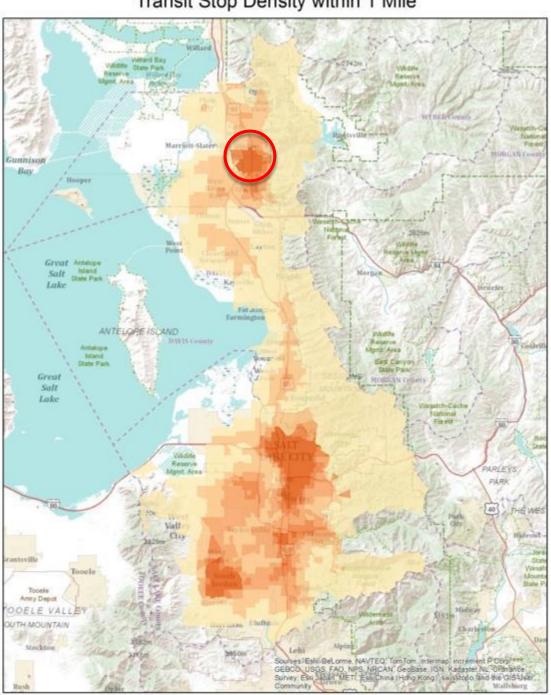

## Transit Stop Density

□ High level of transit access

#### Transit Stop Density within 1 Mile

Equitable Impact Fees

One size fits all

No spatial consideration

Disproportionately impacts infill and redevelopment

|                 | 132                                                                                                                                                                                                                                                                                                                                                                                                                                                                                                                                                                                                                                                                                                                                                                                                                                                                                                                                                                                                                                                                                                                                                                                                                                                                                                                                                                                                                                                                                                                                                                                                                                                                                                                                                                                                                                                                                                                                                                                                                                                                                                                            | A CZZ                                | U                                     |           |                |
|-----------------|--------------------------------------------------------------------------------------------------------------------------------------------------------------------------------------------------------------------------------------------------------------------------------------------------------------------------------------------------------------------------------------------------------------------------------------------------------------------------------------------------------------------------------------------------------------------------------------------------------------------------------------------------------------------------------------------------------------------------------------------------------------------------------------------------------------------------------------------------------------------------------------------------------------------------------------------------------------------------------------------------------------------------------------------------------------------------------------------------------------------------------------------------------------------------------------------------------------------------------------------------------------------------------------------------------------------------------------------------------------------------------------------------------------------------------------------------------------------------------------------------------------------------------------------------------------------------------------------------------------------------------------------------------------------------------------------------------------------------------------------------------------------------------------------------------------------------------------------------------------------------------------------------------------------------------------------------------------------------------------------------------------------------------------------------------------------------------------------------------------------------------|--------------------------------------|---------------------------------------|-----------|----------------|
|                 | 133                                                                                                                                                                                                                                                                                                                                                                                                                                                                                                                                                                                                                                                                                                                                                                                                                                                                                                                                                                                                                                                                                                                                                                                                                                                                                                                                                                                                                                                                                                                                                                                                                                                                                                                                                                                                                                                                                                                                                                                                                                                                                                                            | STORM QUANTITY (infrastruct          |                                       | *         |                |
|                 | 134                                                                                                                                                                                                                                                                                                                                                                                                                                                                                                                                                                                                                                                                                                                                                                                                                                                                                                                                                                                                                                                                                                                                                                                                                                                                                                                                                                                                                                                                                                                                                                                                                                                                                                                                                                                                                                                                                                                                                                                                                                                                                                                            | (infrastructure                      | Sinall Da                             | В         | Jx             |
|                 | 135<br>136                                                                                                                                                                                                                                                                                                                                                                                                                                                                                                                                                                                                                                                                                                                                                                                                                                                                                                                                                                                                                                                                                                                                                                                                                                                                                                                                                                                                                                                                                                                                                                                                                                                                                                                                                                                                                                                                                                                                                                                                                                                                                                                     | revenue)                             | Suburban offic                        | tail      |                |
| ration          | 137                                                                                                                                                                                                                                                                                                                                                                                                                                                                                                                                                                                                                                                                                                                                                                                                                                                                                                                                                                                                                                                                                                                                                                                                                                                                                                                                                                                                                                                                                                                                                                                                                                                                                                                                                                                                                                                                                                                                                                                                                                                                                                                            |                                      | Suburt Office                         | 6         | \$             |
|                 | 138                                                                                                                                                                                                                                                                                                                                                                                                                                                                                                                                                                                                                                                                                                                                                                                                                                                                                                                                                                                                                                                                                                                                                                                                                                                                                                                                                                                                                                                                                                                                                                                                                                                                                                                                                                                                                                                                                                                                                                                                                                                                                                                            |                                      | Light In Office                       |           | \$ \$          |
|                 | 139 <b>Fee Тур</b>                                                                                                                                                                                                                                                                                                                                                                                                                                                                                                                                                                                                                                                                                                                                                                                                                                                                                                                                                                                                                                                                                                                                                                                                                                                                                                                                                                                                                                                                                                                                                                                                                                                                                                                                                                                                                                                                                                                                                                                                                                                                                                             | le                                   | Light Industrial /                    | Tech Fley | \$             |
|                 | 141                                                                                                                                                                                                                                                                                                                                                                                                                                                                                                                                                                                                                                                                                                                                                                                                                                                                                                                                                                                                                                                                                                                                                                                                                                                                                                                                                                                                                                                                                                                                                                                                                                                                                                                                                                                                                                                                                                                                                                                                                                                                                                                            | Us                                   | Light Industrial /                    | -CII Fley |                |
|                 | 142                                                                                                                                                                                                                                                                                                                                                                                                                                                                                                                                                                                                                                                                                                                                                                                                                                                                                                                                                                                                                                                                                                                                                                                                                                                                                                                                                                                                                                                                                                                                                                                                                                                                                                                                                                                                                                                                                                                                                                                                                                                                                                                            | Sin                                  | glor                                  | \$        |                |
|                 | SANITAR                                                                                                                                                                                                                                                                                                                                                                                                                                                                                                                                                                                                                                                                                                                                                                                                                                                                                                                                                                                                                                                                                                                                                                                                                                                                                                                                                                                                                                                                                                                                                                                                                                                                                                                                                                                                                                                                                                                                                                                                                                                                                                                        | Tow<br>Gard                          | Inhomes                               | Fee       |                |
| 14              | (infrastr                                                                                                                                                                                                                                                                                                                                                                                                                                                                                                                                                                                                                                                                                                                                                                                                                                                                                                                                                                                                                                                                                                                                                                                                                                                                                                                                                                                                                                                                                                                                                                                                                                                                                                                                                                                                                                                                                                                                                                                                                                                                                                                      | ructura Small                        | en Apartments Pad Retail              | \$        |                |
| 140             | -11                                                                                                                                                                                                                                                                                                                                                                                                                                                                                                                                                                                                                                                                                                                                                                                                                                                                                                                                                                                                                                                                                                                                                                                                                                                                                                                                                                                                                                                                                                                                                                                                                                                                                                                                                                                                                                                                                                                                                                                                                                                                                                                            | ue) Suburi                           | reall                                 | \$ \$     | 4,900<br>4,900 |
| 147<br>148      |                                                                                                                                                                                                                                                                                                                                                                                                                                                                                                                                                                                                                                                                                                                                                                                                                                                                                                                                                                                                                                                                                                                                                                                                                                                                                                                                                                                                                                                                                                                                                                                                                                                                                                                                                                                                                                                                                                                                                                                                                                                                                                                                | Suburb                               | an office                             | \$        | 4,900          |
| 149             |                                                                                                                                                                                                                                                                                                                                                                                                                                                                                                                                                                                                                                                                                                                                                                                                                                                                                                                                                                                                                                                                                                                                                                                                                                                                                                                                                                                                                                                                                                                                                                                                                                                                                                                                                                                                                                                                                                                                                                                                                                                                                                                                | Light                                | "Office"                              | \$        | 4,900.0        |
| 150 FE          | e type                                                                                                                                                                                                                                                                                                                                                                                                                                                                                                                                                                                                                                                                                                                                                                                                                                                                                                                                                                                                                                                                                                                                                                                                                                                                                                                                                                                                                                                                                                                                                                                                                                                                                                                                                                                                                                                                                                                                                                                                                                                                                                                         | Light Indu                           | n office<br>Ustrial / Tech Flex       | \$ \$     | 4,900 n        |
| 15 <sub>1</sub> | The state of the s | llo.                                 | ustrial/Tech Flex<br>strial/Tech Flex | 100       | 4,900.00       |
| 153             |                                                                                                                                                                                                                                                                                                                                                                                                                                                                                                                                                                                                                                                                                                                                                                                                                                                                                                                                                                                                                                                                                                                                                                                                                                                                                                                                                                                                                                                                                                                                                                                                                                                                                                                                                                                                                                                                                                                                                                                                                                                                                                                                | Single                               | - CX                                  | \$        | 7,900 no       |
| 154             |                                                                                                                                                                                                                                                                                                                                                                                                                                                                                                                                                                                                                                                                                                                                                                                                                                                                                                                                                                                                                                                                                                                                                                                                                                                                                                                                                                                                                                                                                                                                                                                                                                                                                                                                                                                                                                                                                                                                                                                                                                                                                                                                | Single Family<br>Townhomes<br>Garden |                                       | Fee       | 4,900.00 E     |
| 155<br>156      | PARKS                                                                                                                                                                                                                                                                                                                                                                                                                                                                                                                                                                                                                                                                                                                                                                                                                                                                                                                                                                                                                                                                                                                                                                                                                                                                                                                                                                                                                                                                                                                                                                                                                                                                                                                                                                                                                                                                                                                                                                                                                                                                                                                          | Garden Apartn                        |                                       | \$        |                |
| 157             | -11/3                                                                                                                                                                                                                                                                                                                                                                                                                                                                                                                                                                                                                                                                                                                                                                                                                                                                                                                                                                                                                                                                                                                                                                                                                                                                                                                                                                                                                                                                                                                                                                                                                                                                                                                                                                                                                                                                                                                                                                                                                                                                                                                          | Small Pad Retai                      | il                                    | \$ 4,     | 637.00 DU      |
| 158             |                                                                                                                                                                                                                                                                                                                                                                                                                                                                                                                                                                                                                                                                                                                                                                                                                                                                                                                                                                                                                                                                                                                                                                                                                                                                                                                                                                                                                                                                                                                                                                                                                                                                                                                                                                                                                                                                                                                                                                                                                                                                                                                                | Suburhanionice                       | \$                                    | 7,0       | 037.00         |
| 159             | }                                                                                                                                                                                                                                                                                                                                                                                                                                                                                                                                                                                                                                                                                                                                                                                                                                                                                                                                                                                                                                                                                                                                                                                                                                                                                                                                                                                                                                                                                                                                                                                                                                                                                                                                                                                                                                                                                                                                                                                                                                                                                                                              | Suburbanoffice                       | \$                                    | 70.       | 37.00 DU       |
|                 |                                                                                                                                                                                                                                                                                                                                                                                                                                                                                                                                                                                                                                                                                                                                                                                                                                                                                                                                                                                                                                                                                                                                                                                                                                                                                                                                                                                                                                                                                                                                                                                                                                                                                                                                                                                                                                                                                                                                                                                                                                                                                                                                | ight Industrial                      | \$                                    |           | EDU            |