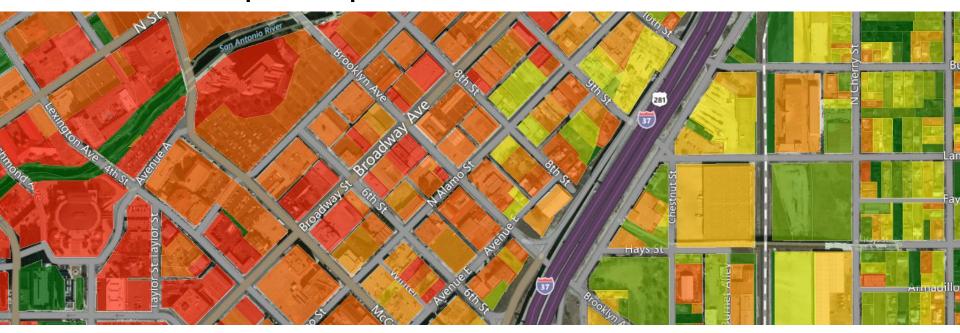

### Identifying Development Opportunities

 Spatial tools for assessing areas with infill and redevelopment potential

## Redevelopment Readiness Analysis

- A tool to assess which parcels within a study area may be candidates for redevelopment in the short term.
- Two methods:
  - Low Hanging Fruit: isolate the bottom quartile of total value per acre (land + improvement)
  - Timing: estimate the parcels that are ready today, or within 5-10 years based on the age of the structure and the value of the land and a depreciation schedule.