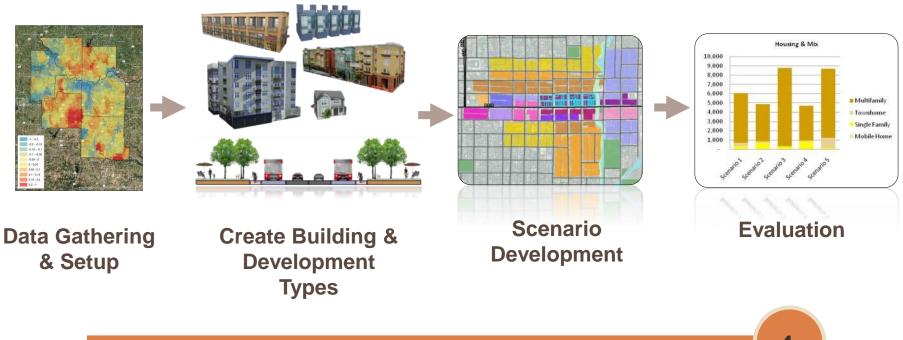

Height           | 4 Stories        | 6 Stories        | +2     |
| Parking Spaces   | 127              | 115              | -10%   |
| Land Used        | 43,000 Square Ft | 43,000 Square Ft | 0%     |
| Density          | 31 DU / Acre     | 63 DU / Acre     | +103%  |
| Floor Area Ratio | 1.1              | 2.0              | +79%   |
| Project Value    | \$17.3 Million   | \$23.5 Million   | +35%   |
| Unit Cost        | \$519,272        | \$369,590        | -29%   |

#### Development Type Mix

A Variety of Buildings, Streets and Amenities Create a "Place"







## SCENARIOS: Three Land Use Maps



## Design and Test Multiple Scenarios

- Test land use policies
- Experiment with new development patterns





# Real-time Scenario Building and Evaluation



### Scenario Building Process



#### Monitor Indicators in Real-time

2,000

1,000

Scenario 1 Scenario 2 Scenario 3 Scenario 4 Scenario 5



Scenario 1 Scenario 2 Scenario 3 Scenario 4 Scenario 5

Mobile Home

2,000

Scenario 2 Scenario 3

Scenario 4 Scenario 5

## Active Healthy Living

The fabric of our community can influence how physically active we are.





60

# Housing Affordability and Smart Growth

- ET can report several metrics of housing affordability:
  - Housing costs
  - Current and future housing demand for different income levels

Current Rental Households and Housing Stock Compared with Future Rental

Demand



## Housing to Meet Future Preferences



## Housing Density

- Continued increase in overall housing density
- Scenario 3: significantly shifts to smaller units and increases modest density m