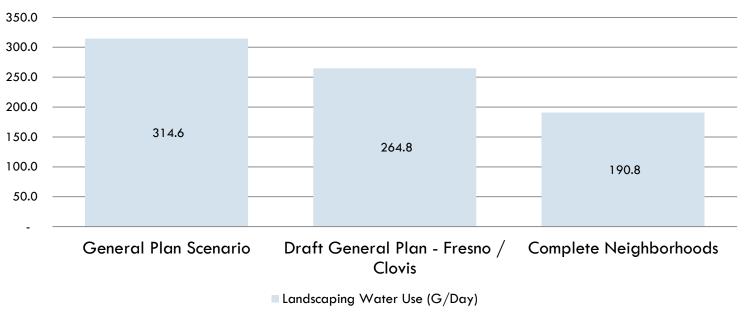

## Landscaping Water Use

 Shift to smaller lot single family and townhomes results in significant reduction in lawn area between scenarios