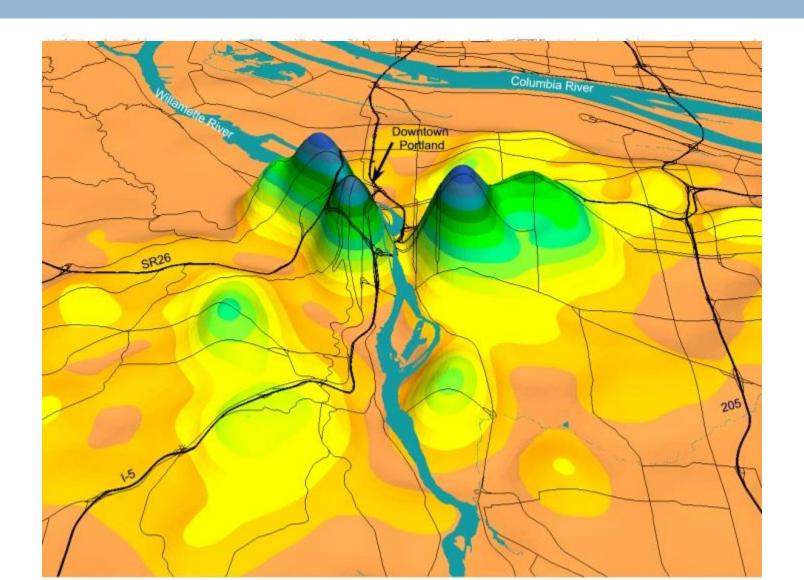

# Employment Access

Good regional employment access in central Ogden

#### Regional Employment Accessible within a 10 Minute Auto Trip