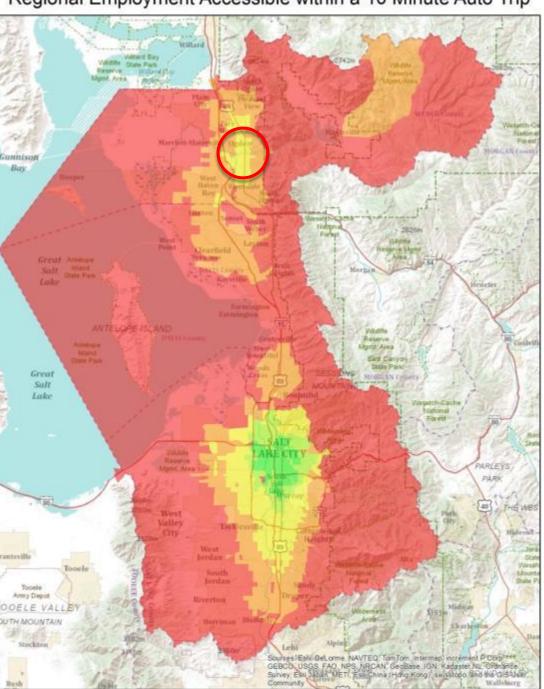

# Employment Access

Good regional employment access in central Ogden

#### Regional Employment Accessible within a 10 Minute Auto Trip