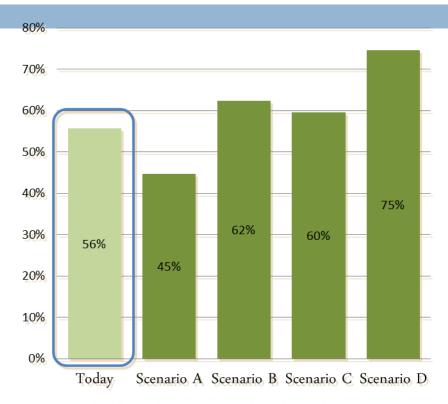

# Housing Affordability and Smart Growth

- ET can report several metrics of housing affordability:
  - Housing costs
  - Current and future housing demand for different income levels

Current Rental Households and Housing Stock Compared with Future Rental