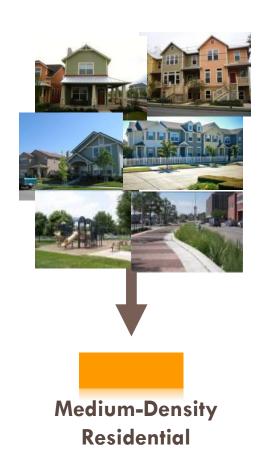

#### Development Type Mix

A Variety of Buildings, Streets and Amenities Create a "Place"

## SCENARIOS: Three Land Use Maps