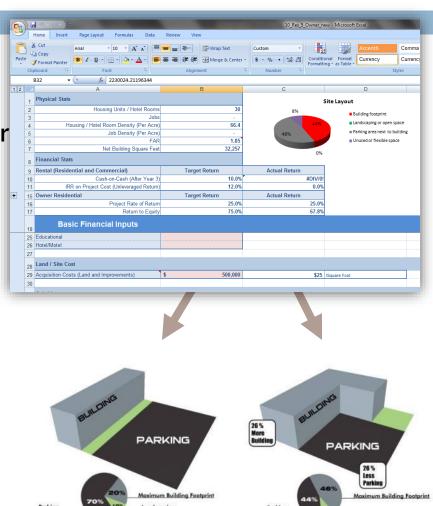

### Prototype Builder (ROI Model):

Quick Building Modeler: Physical & Financial

Powerful as standalone tool
 or integrated with Scenario Builder

 Test existing regulations for financial feasibility

 Test impact of new development regulations

Experiment with sensitivity of key variables

# Test Financial Performance of Zoning Alternatives

**Baseline** 

4 story Mixed Use with existing parking

#### **Optimal**

6 story Mixed Use with lower parking requirements

| Baseline         |                  | Optimal          | Change |
|------------------|------------------|------------------|--------|
| Height           | 4 Stories        | 6 Stories        | +2     |
| Parking Spaces   | 127              | 115              | -10%   |
| Land Used        | 43,000 Square Ft | 43,000 Square Ft | 0%     |
| Density          | 31 DU / Acre     | 63 DU / Acre     | +103%  |
| Floor Area Ratio | 1.1              | 2.0              | +79%   |
| Project Value    | \$17.3 Million   | \$23.5 Million   | +35%   |
| Unit Cost        | \$519,272        | \$369,590        | -29%   |