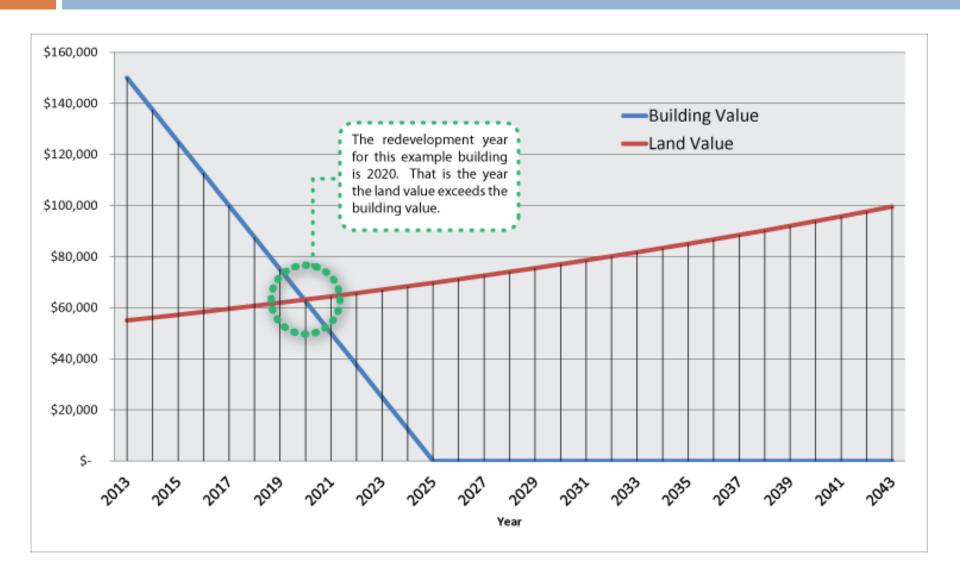

## Redevelopment Readiness Analysis

- A tool to assess which parcels within a study area may be candidates for redevelopment in the short term.
- Two methods:
  - Low Hanging Fruit: isolate the bottom quartile of total value per acre (land + improvement)
  - Timing: estimate the parcels that are ready today, or within 5-10 years based on the age of the structure and the value of the land and a depreciation schedule.

## Redevelopment Timing