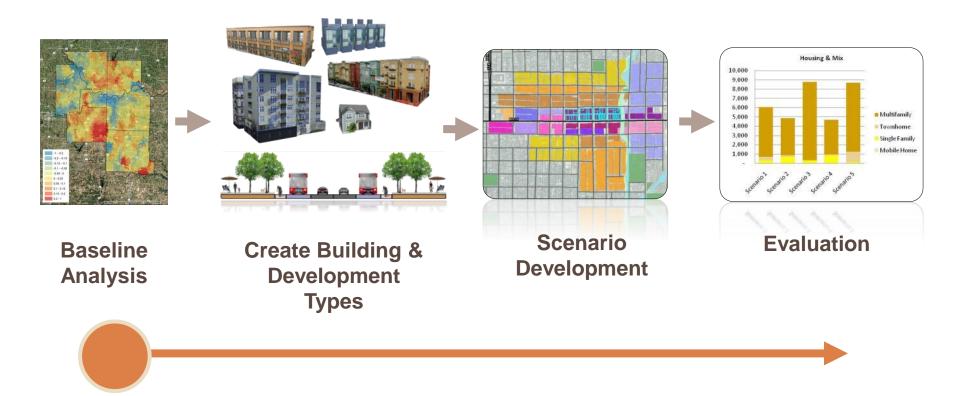

## Scenario Planning with Envision Tomorrow





### What is Envision Tomorrow?

- Suite of planning tools:
  - Analysis Tools
  - Prototype Builder
    - Return on Investment (ROI) model
  - Scenario Builder
    - Extension for ArcGIS



a suite of urban and regional planning tools



#### Building-Level Approach to Planning



# Early Scenario Plans Using Envision Process



#### And Since the 2000's...

Broadening access in smaller communities

Implementation in maturing regions



## Scenario Building Process



## Transit-Supportive Land Use

 Isolate areas where transit-oriented development is appropriate

#### **Walk and Transit Trips**





### Identifying Development Opportunities

 Spatial tools for assessing areas with infill and redevelopment potential



## Redevelopment Readiness Analysis

- A tool to assess which parcels within a study area may be candidates for redevelopment in the short term.
- Two methods:
  - Low Hanging Fruit: isolate the bottom quartile of total value per acre (land + improvement)
  - Timing: estimate the parcels that are ready today, or within 5-10 years based on the age of the structure and the value of the land and a depreciation schedule.





## Redevelopment Timing



## Scenario Building Process



### Prototype Builder (ROI Model):

Quick Building Modele