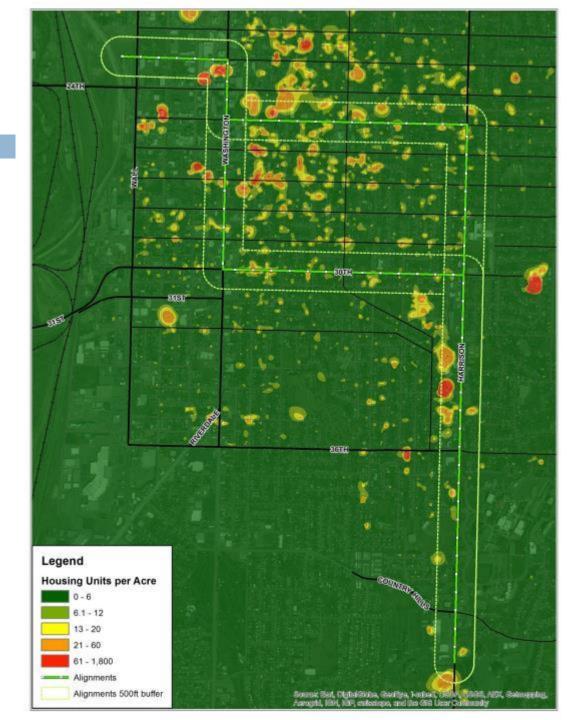

#### Current Residential Density

- Higher density residential surrounding 25<sup>th</sup> and
   Harrison south of 30<sup>th</sup>
- Legacy apartments and larger single family converted to multi-unit
- Student apartments around Harrison south of 30th

#### Current Land Uses

- Commercial and limited mixed-use along Washington
- Variety of uses and building types along 25<sup>th</sup>
- Predominantly single family along Harrison north of 30<sup>th</sup>
- Mix of commercial and multifamily uses on Harrison south of 30<sup>th</sup>