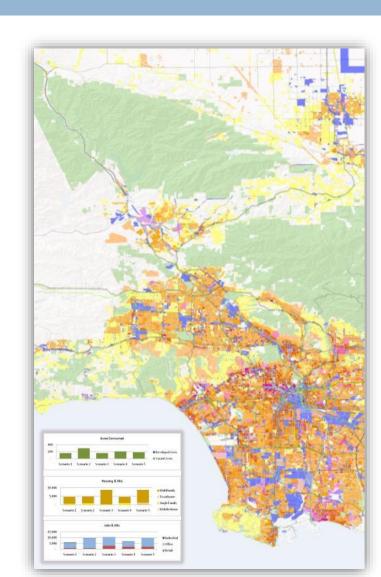

## SCENARIOS: Three Land Use Maps

#### Monitor Indicators in Real-time

2,000

1,000

Scenario 1 Scenario 2 Scenario 3 Scenario 4 Scenario 5

Scenario 1 Scenario 2 Scenario 3 Scenario 4 Scenario 5

Mobile Home

2,000

Scenario 2 Scenario 3

Scenario 4 Scenario 5