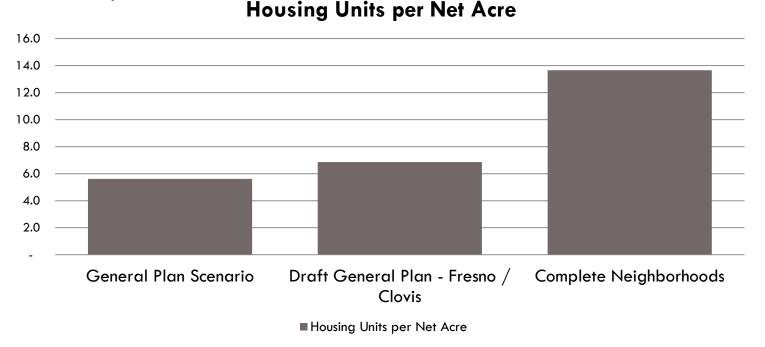

## Housing Density

- Continued increase in overall housing density
- Scenario 3: significantly shifts to smaller units and increases modest density multifamily