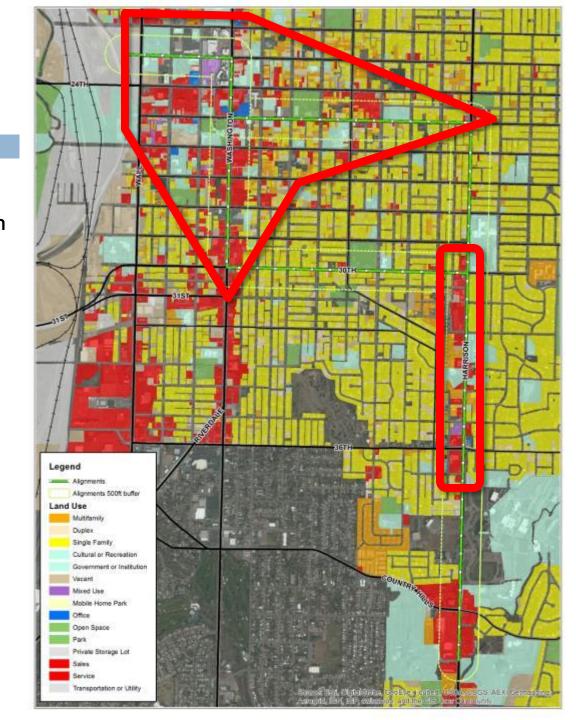

#### Current Land Uses

- Commercial and limited mixed-use along Washington
- Variety of uses and building types along 25<sup>th</sup>
- Predominantly single family along Harrison north of 30<sup>th</sup>
- Mix of commercial and multifamily uses on Harrison south of 30<sup>th</sup>