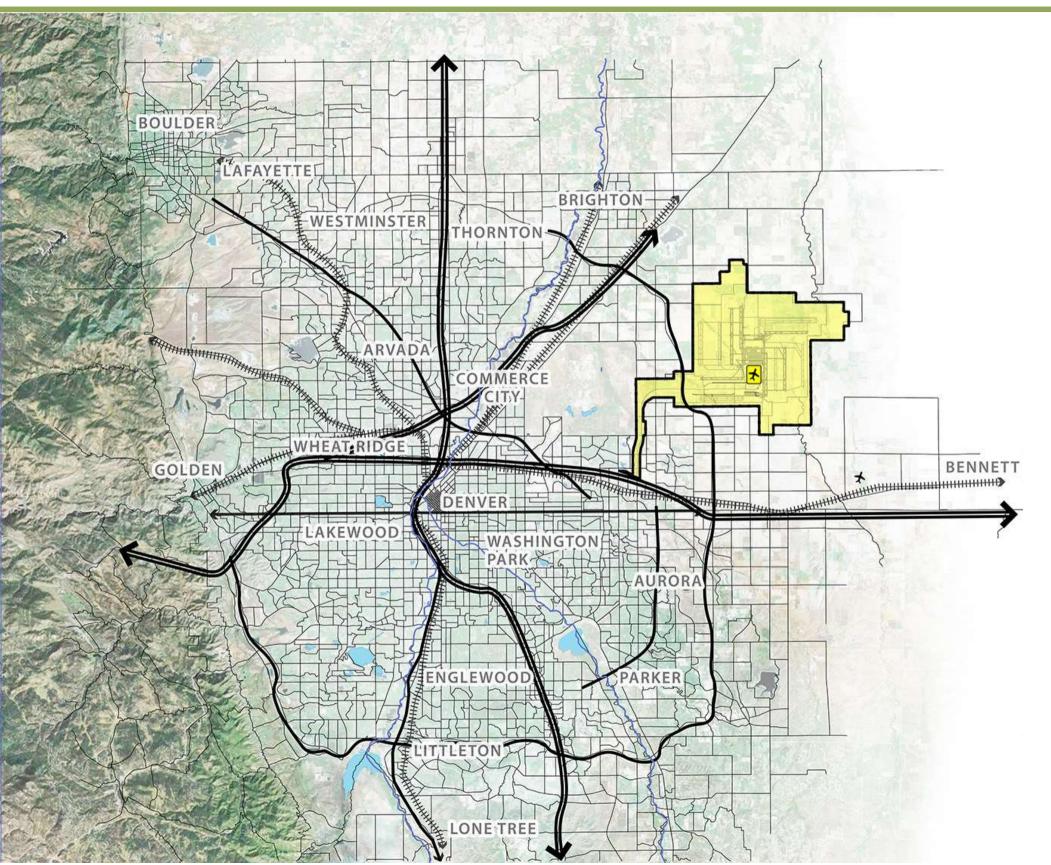

# **Denver International Airport**

### **Infrastructure Analysis: Transportation**