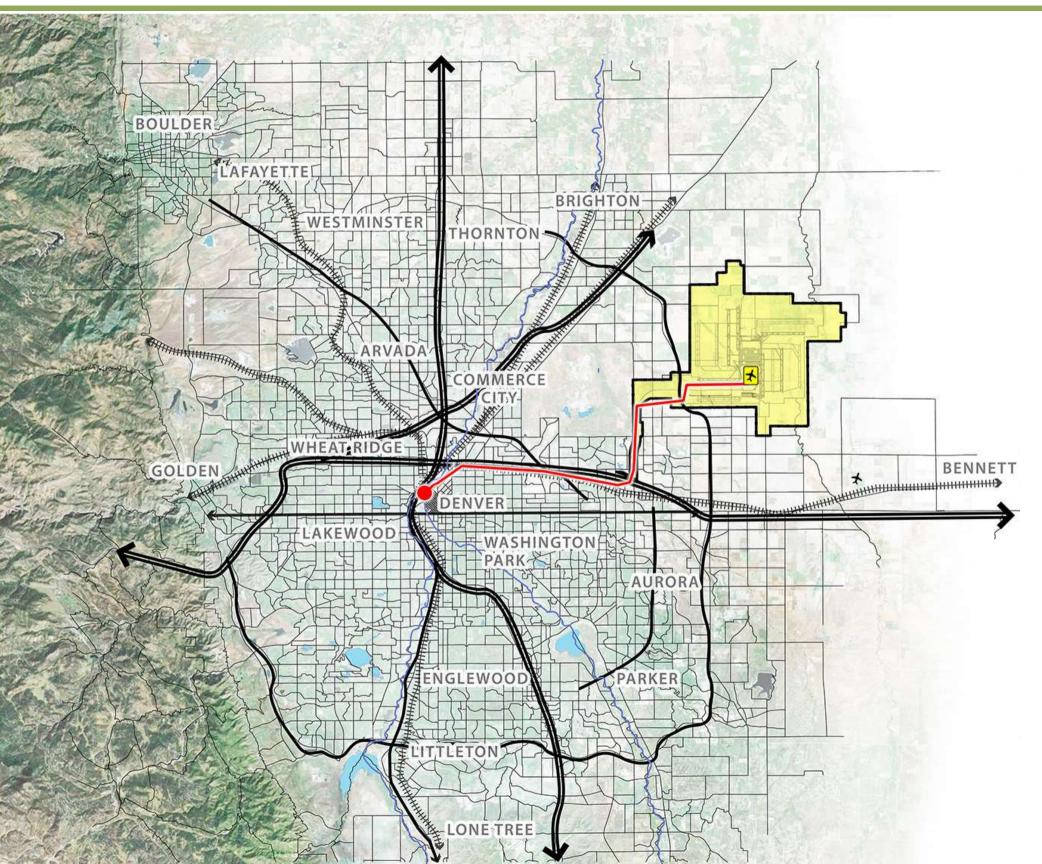

- Schiphol Amsterdam
- Frankfurt
- Songdo Incheon
- Chongqing
- Hyderabad
- Dubai







- Schiphol Amsterdam
- Frankfurt
- Songdo Incheon
- Chongqing
- Hyderabad
- Dubai







- Schiphol Amsterdam
- Frankfurt
- Songdo Incheon
- Chongqing
- Hyderabad
- Dubai







- Memphis
- Dallas/Fort Worth
- Atlanta
- Detroit
- Indianapolis







- Memphis
- Dallas/Fort Worth
- Atlanta
- Detroit
- Indianapolis









- Memphis
- Dallas/Fort Worth
- Atlanta
- Detroit
- Indianapolis







#### **DESIGN**WORKSHOP

- Memphis
- Dallas/Fort Worth
- Atlanta
- Detroit
- Indianapolis













DRIVER MODE

Natural Resources Water



DRIVER MODE

Gold Stagecoach









## **Airport City and Aerotropolis in Metro Denver**



# **Denver International Airport**





# **Corridor of Opportunity**





# **Metropolitan Region**





### **Infrastructure Analysis: Transportation**

#### **DESIGN**WORKSHOP