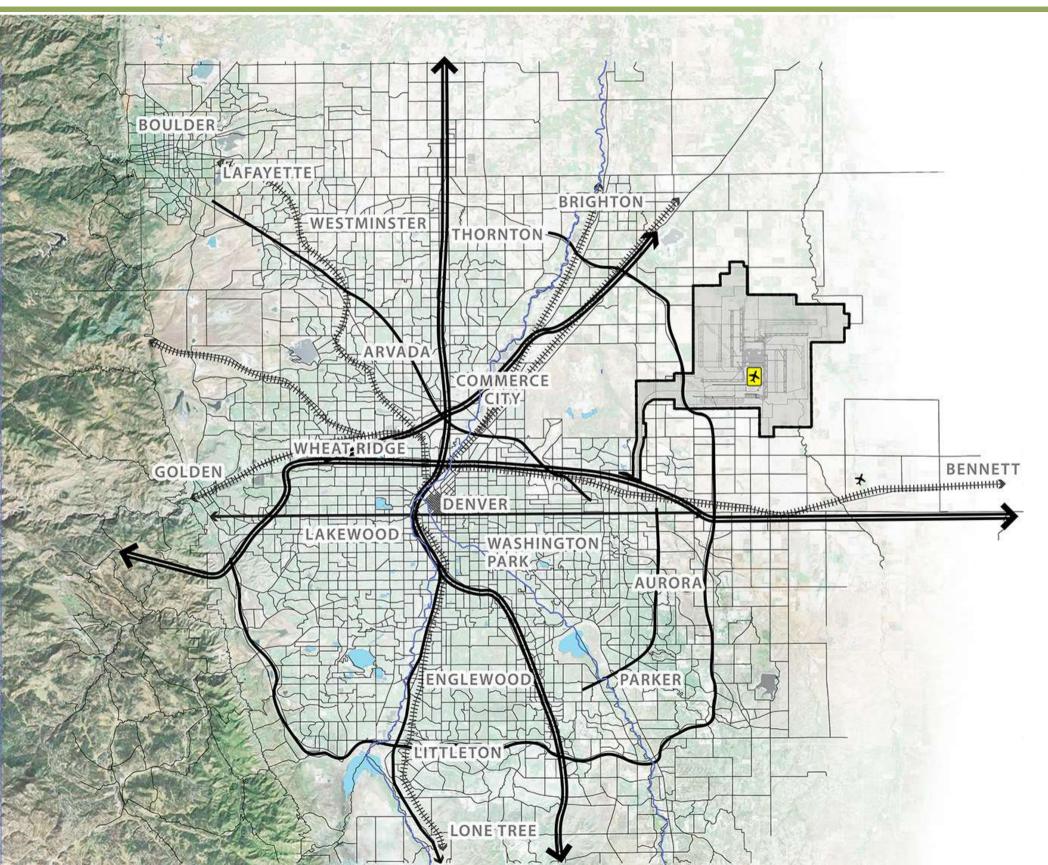

on
- Chongqing
- Hyderabad
- Dubai







- Schiphol Amsterdam
- Frankfurt
- Songdo Incheon
- Chongqing
- Hyderabad
- Dubai







- Schiphol Amsterdam
- Frankfurt
- Songdo Incheon
- Chongqing
- Hyderabad
- Dubai







- Schiphol Amsterdam
- Frankfurt
- Songdo Incheon
- Chongqing
- Hyderabad
- Dubai







- Memphis
- Dallas/Fort Worth
- Atlanta
- Detroit
- Indianapolis







- Memphis
- Dallas/Fort Worth
- Atlanta
- Detroit
- Indianapolis









- Memphis
- Dallas/Fort Worth
- Atlanta
- Detroit
- Indianapolis







#### **DESIGN**WORKSHOP

- Memphis
- Dallas/Fort Worth
- Atlanta
- Detroit
- Indianapolis













DRIVER MODE

Natural Resources Water



DRIVER MODE

Gold Stagecoach









## **Airport City and Aerotropolis in Metro Denver**



# **Denver International Airport**





# **Corridor of Opportunity**





# **Metropolitan Region**





### **Infrastructure Analysis: Transportation**

#### **DESIGN**WORKSHOP