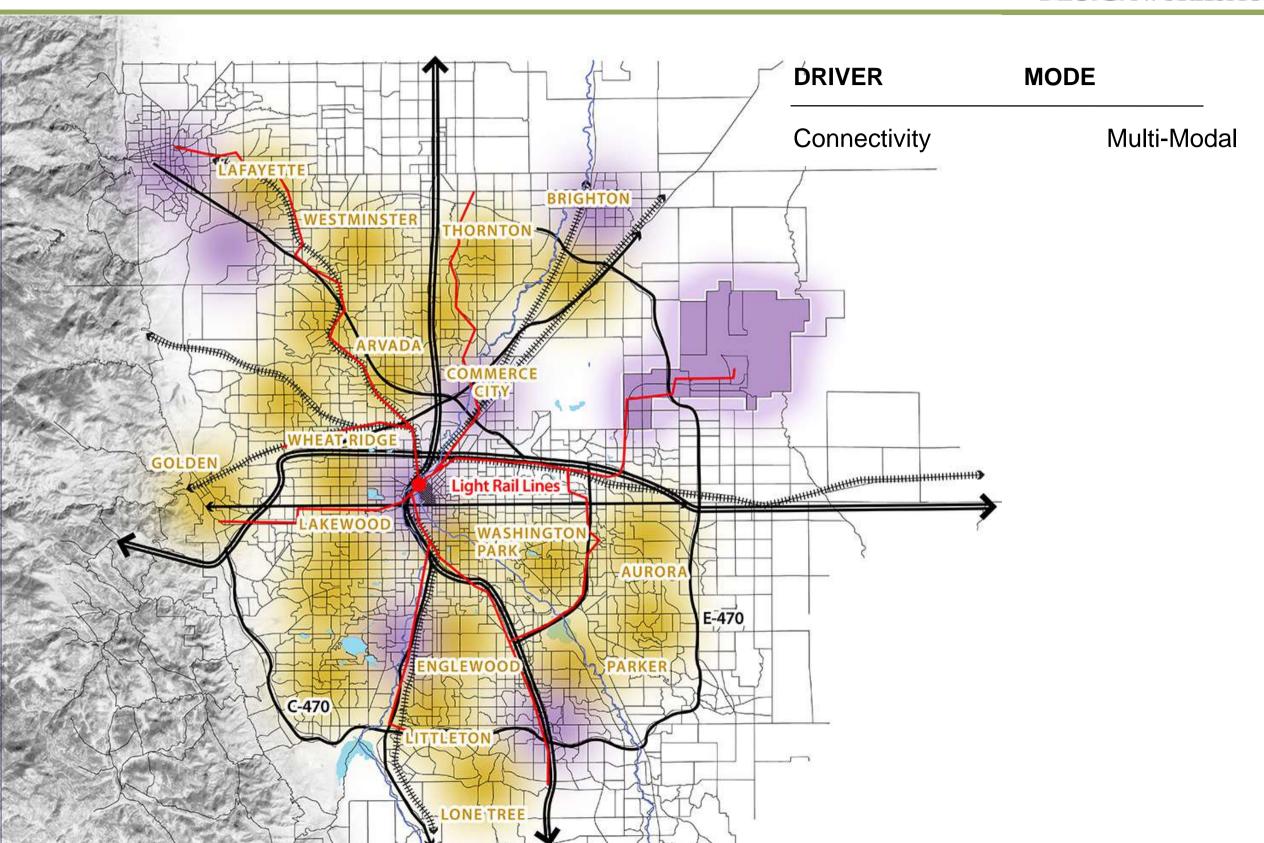

#### **DESIGN**WORKSHOP

- Memphis
- Dallas/Fort Worth
- Atlanta
- Detroit
- Indianapolis

DRIVER MODE

Natural Resources Water

DRIVER MODE

Gold Stagecoach