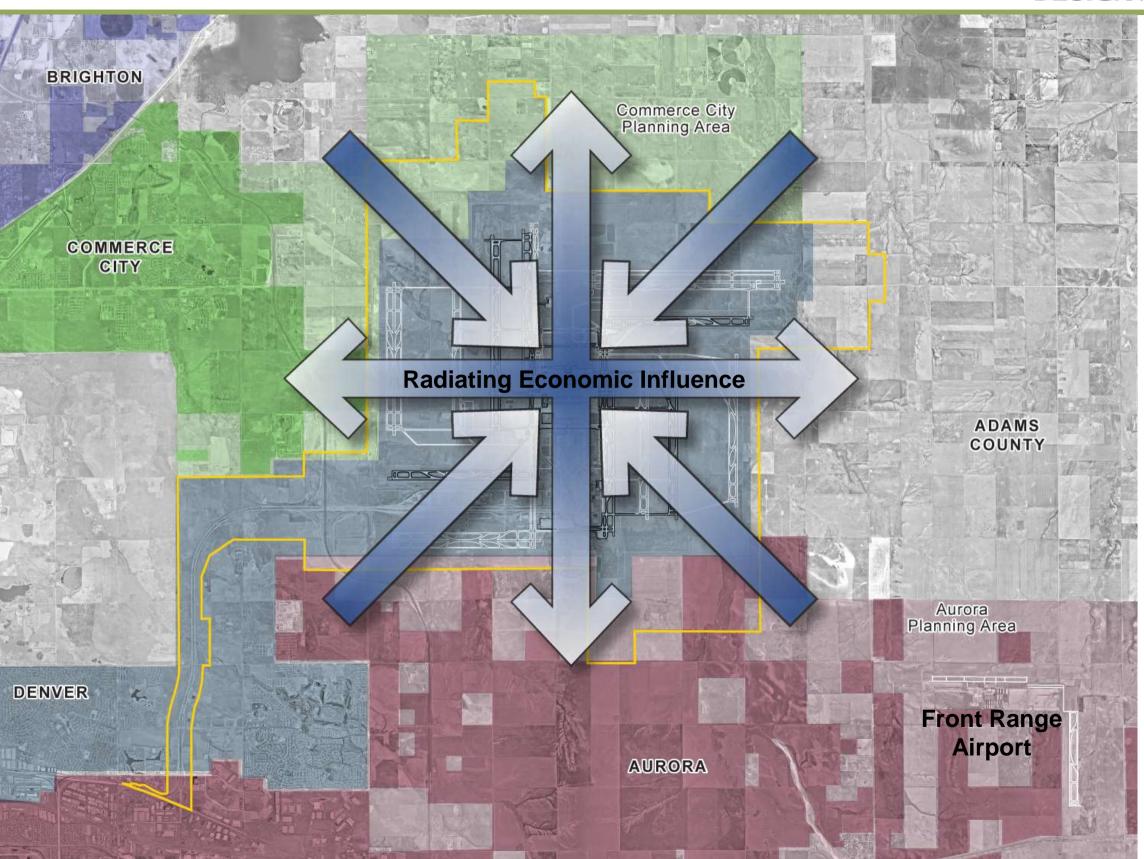

nkfurt
- Songdo Incheon
- Chongqing
- Hyderabad
- Dubai







- Schiphol Amsterdam
- Frankfurt
- Songdo Incheon
- Chongqing
- Hyderabad
- Dubai







- Schiphol Amsterdam
- Frankfurt
- Songdo Incheon
- Chongqing
- Hyderabad
- Dubai







- Memphis
- Dallas/Fort Worth
- Atlanta
- Detroit
- Indianapolis







- Memphis
- Dallas/Fort Worth
- Atlanta
- Detroit
- Indianapolis









- Memphis
- Dallas/Fort Worth
- Atlanta
- Detroit
- Indianapolis







#### **DESIGN**WORKSHOP

- Memphis
- Dallas/Fort Worth
- Atlanta
- Detroit
- Indianapolis













DRIVER MODE

Natural Resources Water



DRIVER MODE

Gold Stagecoach









## **Airport City and Aerotropolis in Metro Denver**



# **Denver International Airport**





# **Corridor of Opportunity**





# **Metropolitan Region**





### **Infrastructure Analysis: Transportation**

#### **DESIGN**WORKSHOP