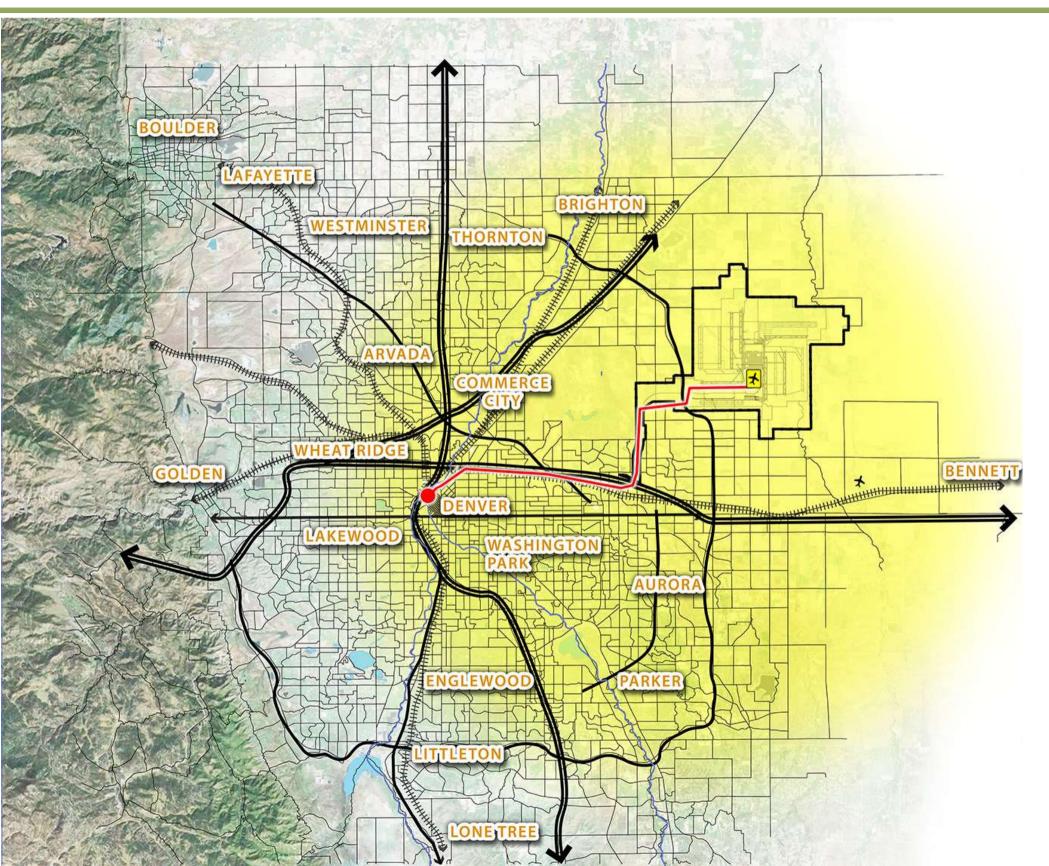

rankfurt
- Songdo Incheon
- Chongqing
- Hyderabad
- Dubai







- Schiphol Amsterdam
- Frankfurt
- Songdo Incheon
- Chongqing
- Hyderabad
- Dubai







- Schiphol Amsterdam
- Frankfurt
- Songdo Incheon
- Chongqing
- Hyderabad
- Dubai







- Memphis
- Dallas/Fort Worth
- Atlanta
- Detroit
- Indianapolis







- Memphis
- Dallas/Fort Worth
- Atlanta
- Detroit
- Indianapolis









- Memphis
- Dallas/Fort Worth
- Atlanta
- Detroit
- Indianapolis







#### **DESIGN**WORKSHOP

- Memphis
- Dallas/Fort Worth
- Atlanta
- Detroit
- Indianapolis













DRIVER MODE

Natural Resources Water



DRIVER MODE

Gold Stagecoach









## **Airport City and Aerotropolis in Metro Denver**



# **Denver International Airport**





# **Corridor of Opportunity**





# **Metropolitan Region**





### **Infrastructure Analysis: Transportation**

#### **DESIGN**WORKSHOP