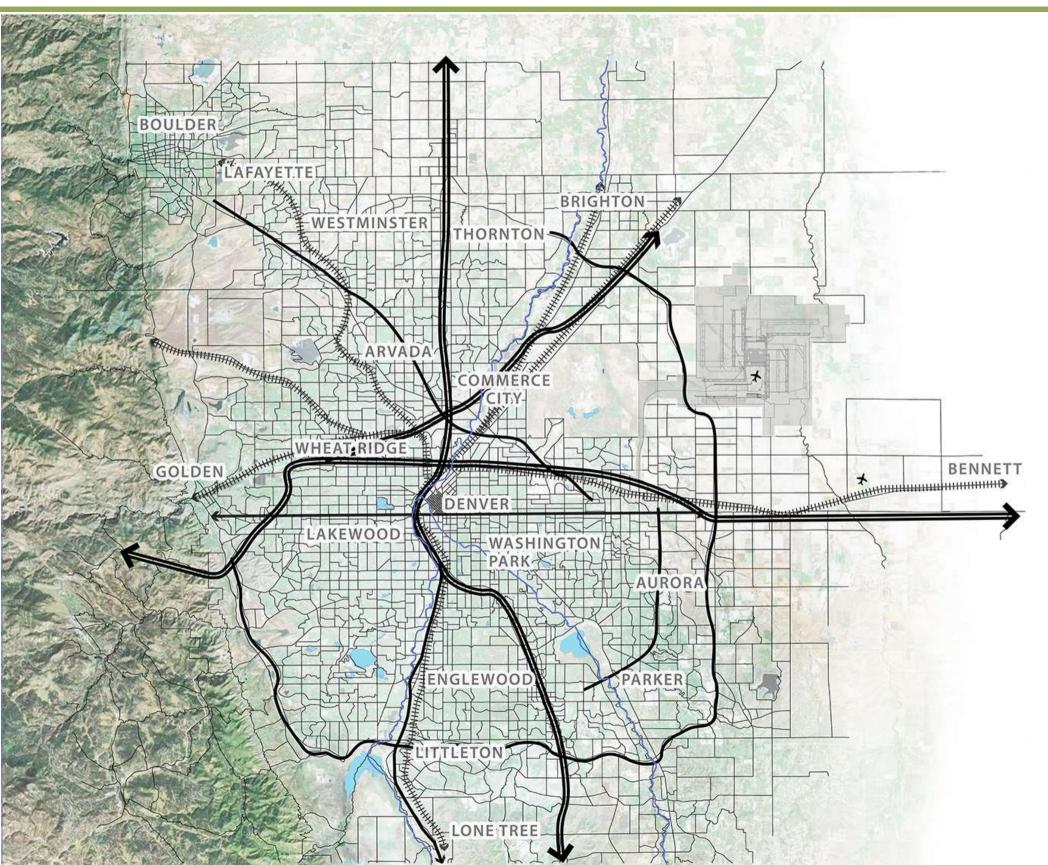

l Amsterdam
- Frankfurt
- Songdo Incheon
- Chongqing
- Hyderabad
- Dubai







- Schiphol Amsterdam
- Frankfurt
- Songdo Incheon
- Chongqing
- Hyderabad
- Dubai







- Schiphol Amsterdam
- Frankfurt
- Songdo Incheon
- Chongqing
- Hyderabad
- Dubai







- Schiphol Amsterdam
- Frankfurt
- Songdo Incheon
- Chongqing
- Hyderabad
- Dubai







- Memphis
- Dallas/Fort Worth
- Atlanta
- Detroit
- Indianapolis







- Memphis
- Dallas/Fort Worth
- Atlanta
- Detroit
- Indianapolis









- Memphis
- Dallas/Fort Worth
- Atlanta
- Detroit
- Indianapolis







#### **DESIGN**WORKSHOP

- Memphis
- Dallas/Fort Worth
- Atlanta
- Detroit
- Indianapolis













DRIVER MODE

Natural Resources Water



DRIVER MODE

Gold Stagecoach









## **Airport City and Aerotropolis in Metro Denver**



# **Denver International Airport**





# **Corridor of Opportunity**





# **Metropolitan Region**





### **Infrastructure Analysis: Transportation**

#### **DESIGN**WORKSHOP