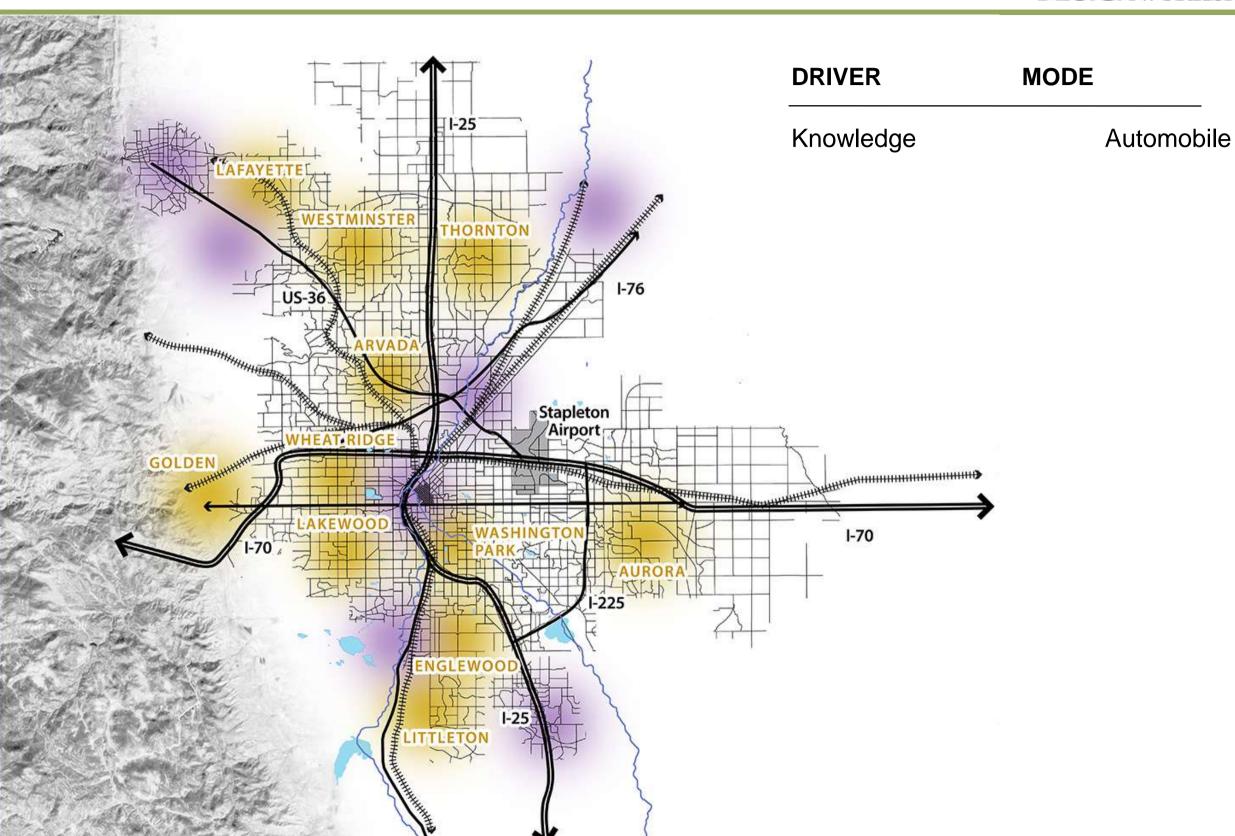

#### **DESIGN**WORKSHOP

- Memphis
- Dallas/Fort Worth
- Atlanta
- Detroit
- Indianapolis

DRIVER MODE

Natural Resources Water

DRIVER MODE

Gold Stagecoach