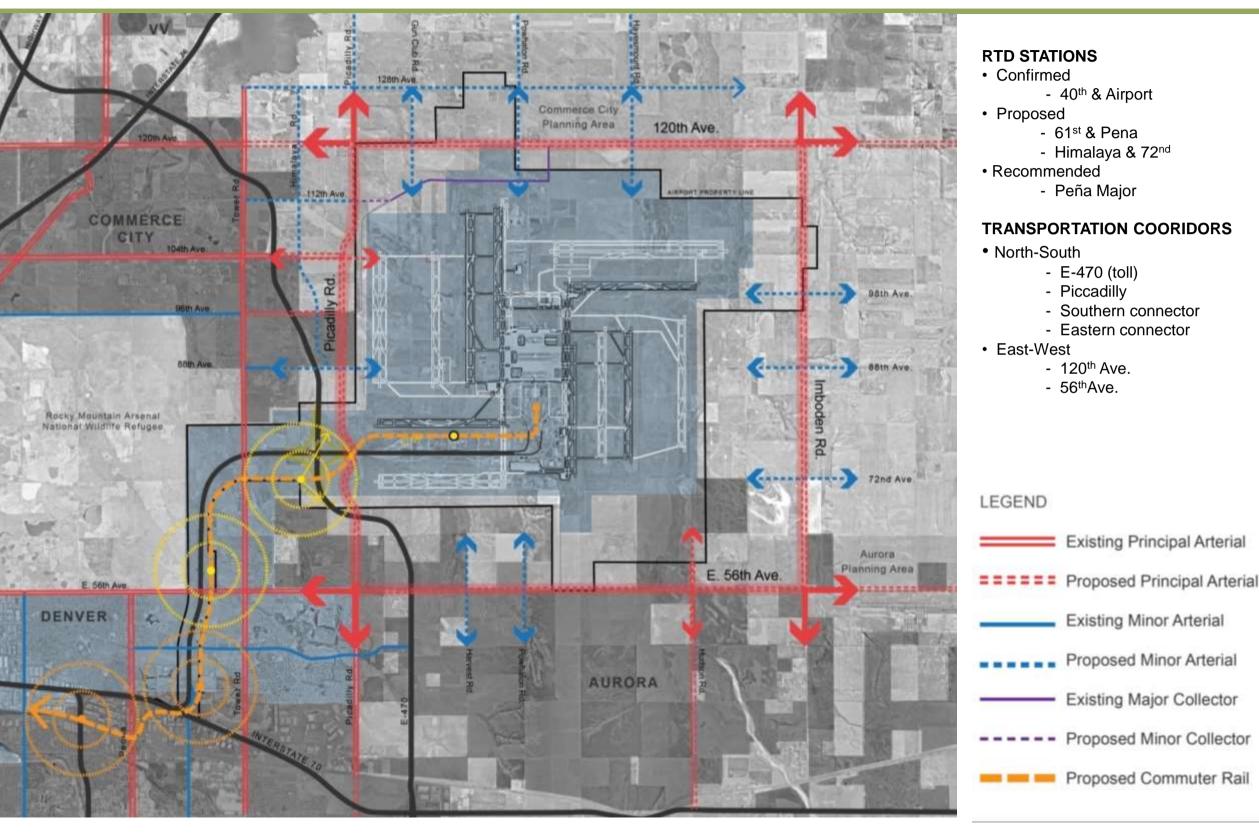

sterdam
- Frankfurt
- Songdo Incheon
- Chongqing
- Hyderabad
- Dubai







- Schiphol Amsterdam
- Frankfurt
- Songdo Incheon
- Chongqing
- Hyderabad
- Dubai







- Memphis
- Dallas/Fort Worth
- Atlanta
- Detroit
- Indianapolis







- Memphis
- Dallas/Fort Worth
- Atlanta
- Detroit
- Indianapolis









- Memphis
- Dallas/Fort Worth
- Atlanta
- Detroit
- Indianapolis







#### **DESIGN**WORKSHOP

- Memphis
- Dallas/Fort Worth
- Atlanta
- Detroit
- Indianapolis













DRIVER MODE

Natural Resources Water



DRIVER MODE

Gold Stagecoach









## **Airport City and Aerotropolis in Metro Denver**



# **Denver International Airport**





# **Corridor of Opportunity**





# **Metropolitan Region**





### **Infrastructure Analysis: Transportation**

#### **DESIGN**WORKSHOP