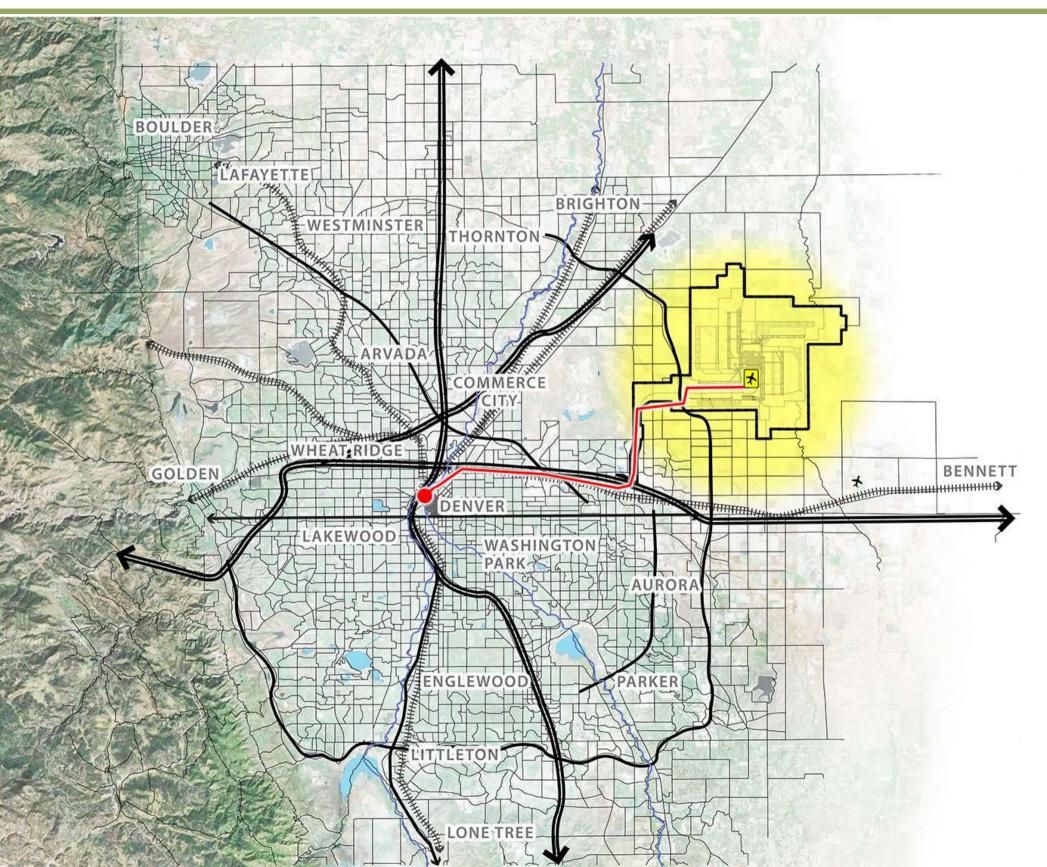

- Schiphol Amsterdam
- Frankfurt
- Songdo Incheon
- Chongqing
- Hyderabad
- Dubai







- Schiphol Amsterdam
- Frankfurt
- Songdo Incheon
- Chongqing
- Hyderabad
- Dubai







- Schiphol Amsterdam
- Frankfurt
- Songdo Incheon
- Chongqing
- Hyderabad
- Dubai







- Memphis
- Dallas/Fort Worth
- Atlanta
- Detroit
- Indianapolis







- Memphis
- Dallas/Fort Worth
- Atlanta
- Detroit
- Indianapolis









- Memphis
- Dallas/Fort Worth
- Atlanta
- Detroit
- Indianapolis







#### **DESIGN**WORKSHOP

- Memphis
- Dallas/Fort Worth
- Atlanta
- Detroit
- Indianapolis













DRIVER MODE

Natural Resources Water



DRIVER MODE

Gold Stagecoach









## **Airport City and Aerotropolis in Metro Denver**



# **Denver International Airport**





# **Corridor of Opportunity**





# **Metropolitan Region**





### **Infrastructure Analysis: Transportation**

#### **DESIGN**WORKSHOP