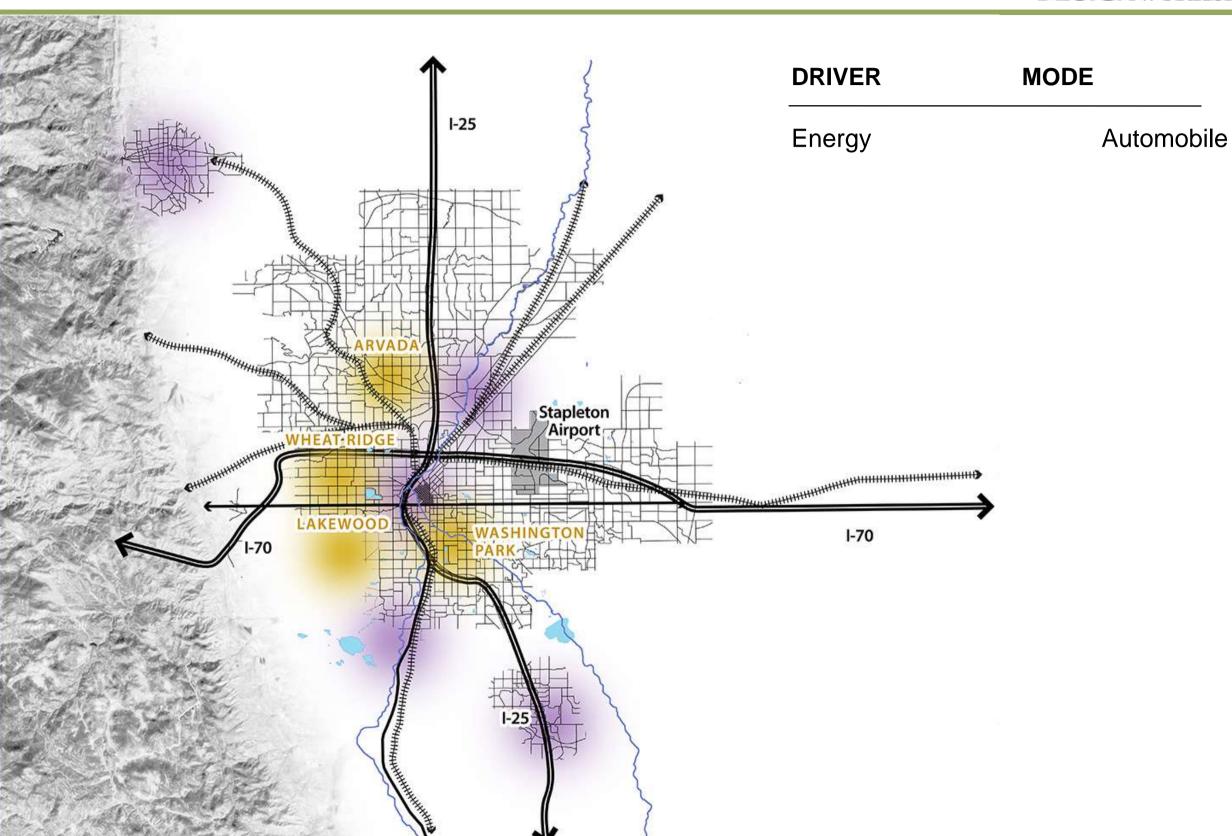

#### **DESIGN**WORKSHOP

- Memphis
- Dallas/Fort Worth
- Atlanta
- Detroit
- Indianapolis

DRIVER MODE

Natural Resources Water

DRIVER MODE

Gold Stagecoach