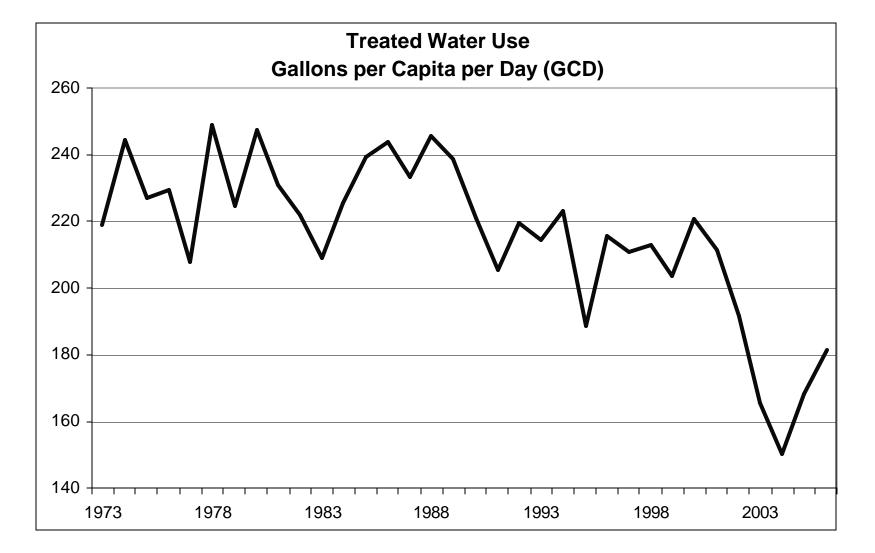

# 1. METRO AREA EVOLUTION







### **Combined Service Area Map**



# 2. WATER AND GROWTH ISSUES

#### **Foothills Treatment Plant**







### 3. WHAT HAS CHANGED?







### 4. DENVER

### Forecasted Demand

**Supply and Demand** 



# Climate Change

#### **Supply and Demand**



### Accelerated Conservation

**Supply and Demand** 



# Per Capita Conservation



### Denver Water Rates



# 5. DENVER WATER'S CONSERVATION FUTURE

# DW Conservation Plan

- "Use Only What You Need"
- Changing Behavior and Norms
- More Direct Consumer Contact
- Less Mass Media
- Across Types of Users
- Start With City and County of Denver

# DW Conservation Plan

- Rules
- Pricing and Rate Structures
- Landscape Choice, Management and Technology
- New Baseline for New Development
- Customer Education and Communication

### 6. THE FUTURE LANDSCAPE