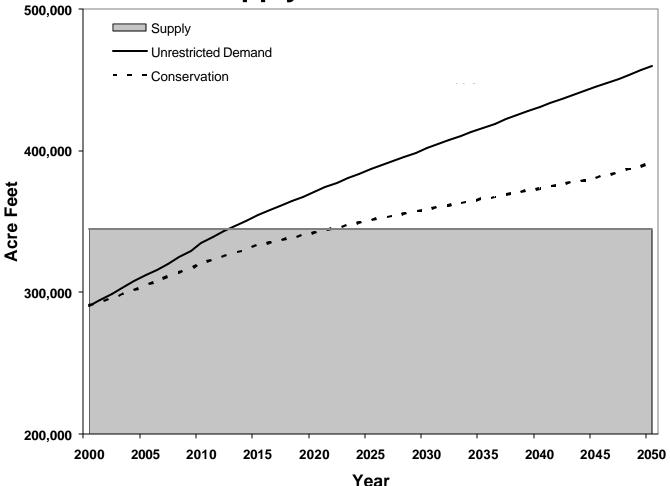

### Forecasted Demand

**Supply and Demand** 

### Accelerated Conservation

**Supply and Demand** 