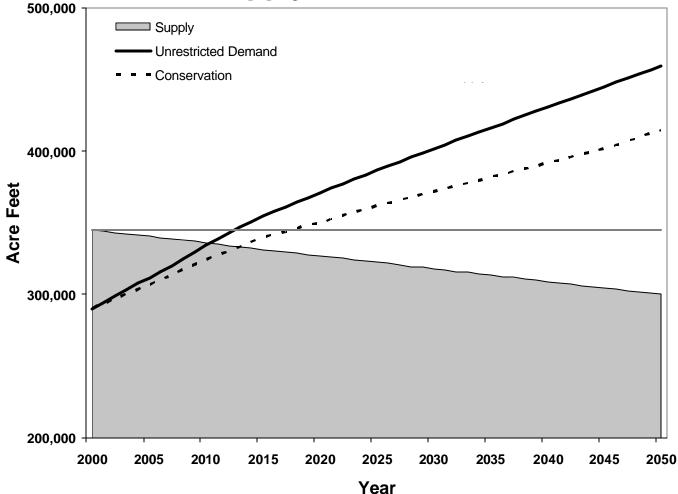

# 1. METRO AREA EVOLUTION







### **Combined Service Area Map**



# 2. WATER AND GROWTH ISSUES

#### **Foothills Treatment Plant**







### 3. WHAT HAS CHANGED?







### 4. DENVER

### Forecasted Demand

**Supply and Demand** 



# Climate Change

#### **Supply and Demand**



### Accelerated Conservation

**Supply and Demand** 



# Per Capita Conservation



### Denver Water Rates



# 5. DENVER WATER'S CONSERVATION FUTURE

# DW Conservation Plan

- "Use Only What You Need"
- Changing Behavior and Norms
- More Direct Consumer Contact
- Less Mass Media
- Across Types of Users
- Start With City and County of Denver

# DW Conservation Plan

- Rules
- Pricing and Rate Structures
- Landscape Choice, Management and Technology
- New Baseline for New Development
- Customer Education and Communication

### 6. THE FUTURE LANDSCAPE