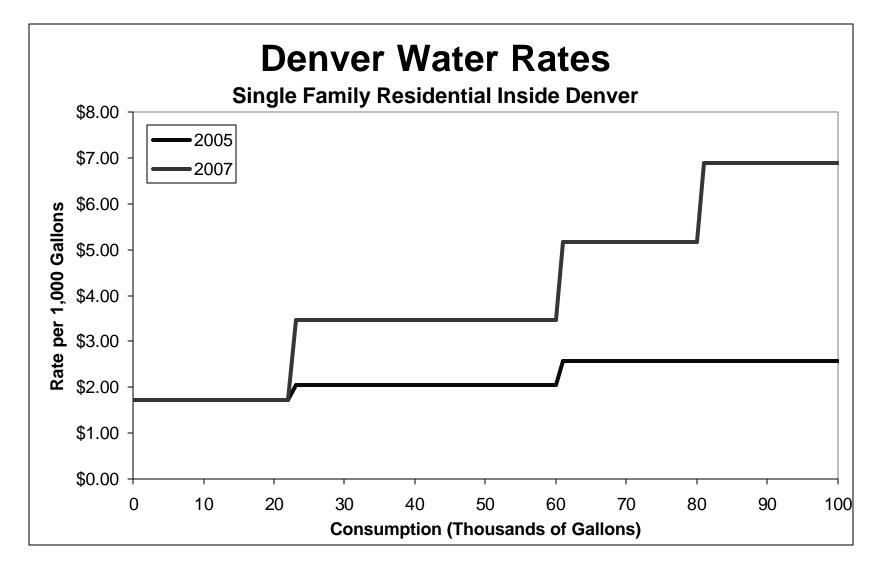

# 1. METRO AREA EVOLUTION







### **Combined Service Area Map**



# 2. WATER AND GROWTH ISSUES

#### **Foothills Treatment Plant**







### 3. WHAT HAS CHANGED?







### 4. DENVER

### Forecasted Demand

**Supply and Demand** 



# Climate Change

#### **Supply and Demand**



### Accelerated Conservation

**Supply and Demand** 



# Per Capita Conservation



### Denver Water Rates



# 5. DENVER WATER'S CONSERVATION FUTURE

# DW Conservation Plan

- "Use Only What You Need"
- Changing Behavior and Norms
- More Direct Consumer Contact
- Less Mass Media
- Across Types of Users
- Start With City and County of Denver

# DW Conservation Plan

- Rules
- Pricing and Rate Structures
- Landscape Choice, Management and Technology
- New Baseline for New Development
- Customer Education and Communication

### 6. THE FUTURE LANDSCAPE