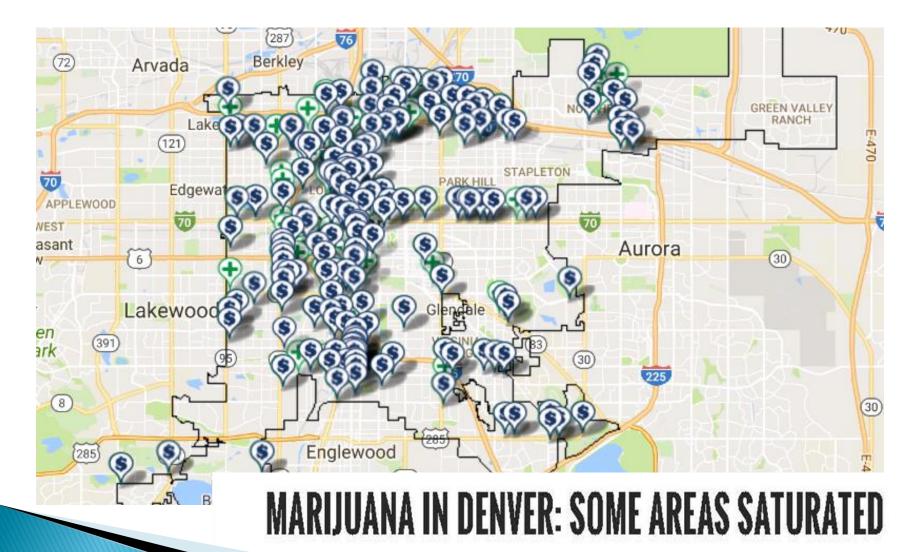

## Proliferation ...

## ... led to Caps

### Unbalanced pot landscape in Denver raises concerns

After two years of retail marijuana sales, Denver communities of color and lower income say they bear disproportionate number of pot licensees

> Marijuana business caps could help neighborhoods, council members say