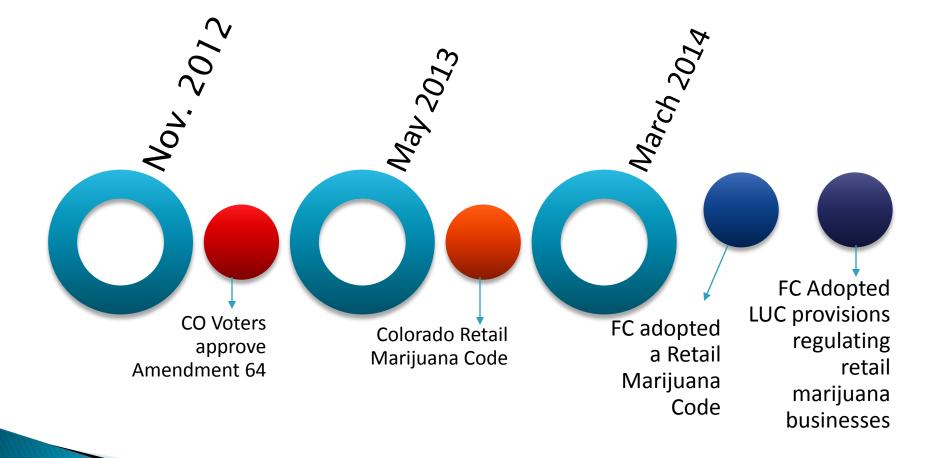

## Lessons from the Land of Pot A Short History of Pot

- 2001: CO legalized medical marijuana
- 2012: CO legalized recreation (retail) marijuana
- Through Constitutional amendments that:
  - Are unlikely to be reversed
  - Allow local governments wide latitude to craft local ordinances regulating related activities (or to prohibit them)
- After 17 years, we should have learned something about the land use impacts of legalization