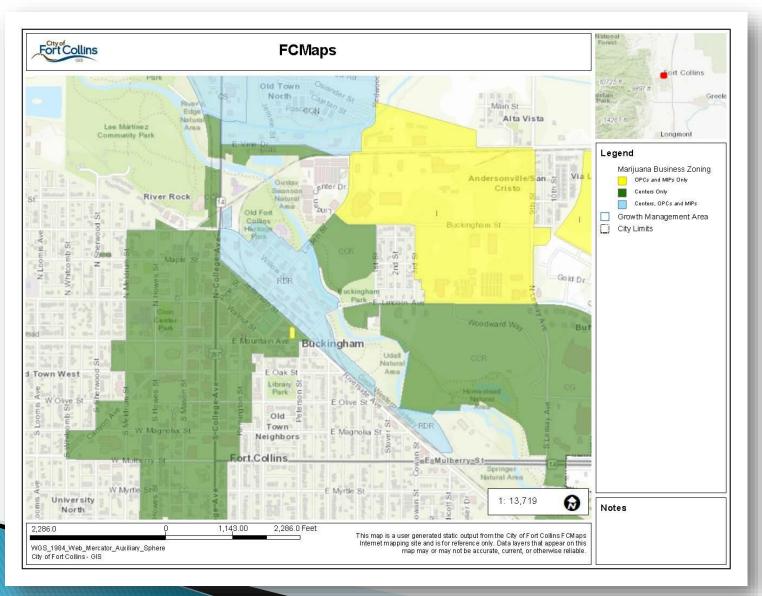

## Lessons from the Land of Pot A Map of Pot

## What type of Marijuana Business is allowed?

|                                                   | Medical Ma                   | irijuana Zones and                                | License Types                                  |                                                  |                                                               |                                                                  |
|---------------------------------------------------|------------------------------|---------------------------------------------------|------------------------------------------------|--------------------------------------------------|---------------------------------------------------------------|------------------------------------------------------------------|
| ZONE DISTRICT                                     | Medical Centers<br>(MMC)     | Medical Optional<br>Premises<br>Cultivation (OPC) | Medical Marijuana<br>Infused Products<br>(MIP) | Medical Marijuana<br>Testing Facilities<br>(MTF) | Medical<br>Marijuana<br>Research &<br>Development<br>Facility | Medical<br>Marijuana<br>Research &<br>Development<br>Cultivation |
| C-C: Community<br>Commercial                      | •                            |                                                   |                                                |                                                  |                                                               |                                                                  |
| C-C-N: Community<br>Commercial – North<br>College | •                            | •                                                 | •                                              | •                                                | •                                                             | •                                                                |
| C-C-R: Community<br>Commercial – Poudre<br>River  | •                            |                                                   |                                                |                                                  |                                                               |                                                                  |
| C-G: General<br>Commercial                        | • (Not Permitted in the CAC) |                                                   |                                                |                                                  |                                                               |                                                                  |
| C-L: Limited Commercial                           |                              | • (Not Permitted<br>in Riverside Area)            | • (Not Permitted in Riverside Area)            | • (Not Permitted in Riverside Area)              | • (Not Permitted in Riverside Area)                           | • (Not Permitted in Riverside Area)                              |
| C-S: Service Commercial                           | •                            | •                                                 | •                                              | •                                                | •                                                             | •                                                                |
| D: Downtown                                       | •                            |                                                   |                                                |                                                  |                                                               |                                                                  |
| I: Industrial                                     |                              | •                                                 | •                                              | •                                                | •                                                             | •                                                                |
| R-D-R: River Downtown<br>Redevelopment            | •                            | •                                                 | •                                              | •                                                | •                                                             | •                                                                |