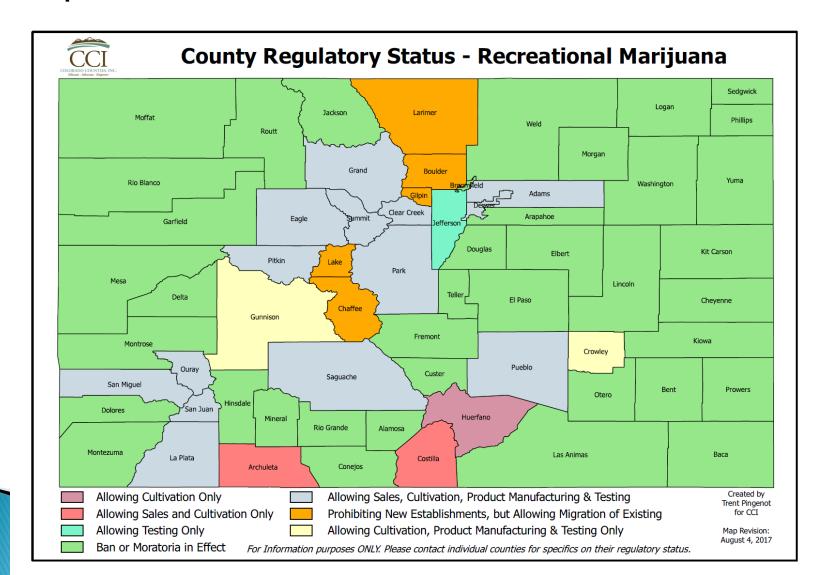

or to prohibit them)
- After 17 years, we should have learned something about the land use impacts of legalization



## Lessons from the Land of Pot

### What is this session IS NOT about

- Whether Amendments 20 and 64 were good ideas
- Impacts on drug use/abuse rates
- Impacts on tax revenues
- Impacts on traffic safety/accident rates

### What is this session IS about

- Lessons for planners and land use regulators
- Impacts on the real estate markets that impact planners and land use regulators



## Lessons from the Land of Pot Four Flavors of Pot

- Cultivation Facility ("Grow Operation")
- 2. Product Manufacturing Facility
- 3. Testing Facility
- 4. Retail Sales Facility



## Lessons from the Land of Pot Denver's Approach Kyle Dalton

## Lessons from the Land of Pot A Map of Pot



# Denver's Approach

- Denver uses licensing laws as the primary regulatory tool for MJ businesses
- Conscious decision <u>not</u> to create distinct land uses just for MJ businesses in the zoning code
- MJ businesses are regulated within the city's business licensing laws, which in turn crossreference zoning land uses and zone districts to specify allowed locations

# Timing is Everything

- 2010-11: Denver decided to "grandfather" business locations that existed before city's permanent MJ licensing regulations were enacted
  - 10 year gap before formal regulation by state or city after Amendment 20's passage legalizing medical marijuana
- Coincidentally nearly 80% of the city was rezoned in 2010, creating "nonconformities" too



# **Agricultural Loopholes**

- Distinction between grow