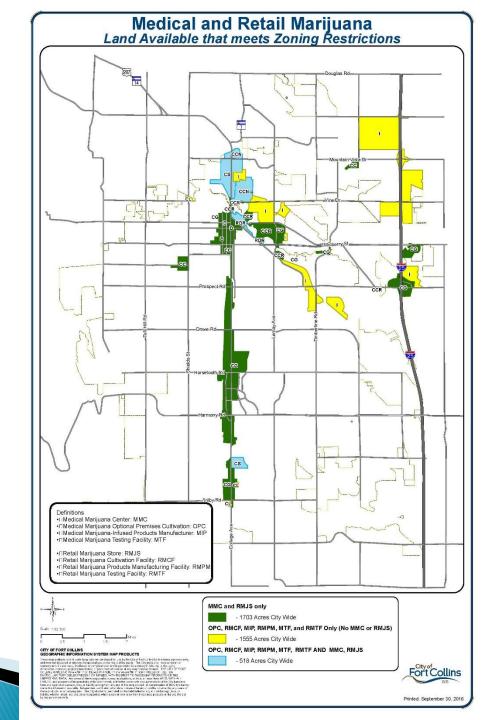

## What type of Marijuana Business is allowed?

|                                                   | Medical Ma                   | irijuana Zones and                                | License Types                                  |                                                  |                                                               |                                                                  |
|---------------------------------------------------|------------------------------|---------------------------------------------------|------------------------------------------------|--------------------------------------------------|---------------------------------------------------------------|------------------------------------------------------------------|
| ZONE DISTRICT                                     | Medical Centers<br>(MMC)     | Medical Optional<br>Premises<br>Cultivation (OPC) | Medical Marijuana<br>Infused Products<br>(MIP) | Medical Marijuana<br>Testing Facilities<br>(MTF) | Medical<br>Marijuana<br>Research &<br>Development<br>Facility | Medical<br>Marijuana<br>Research &<br>Development<br>Cultivation |
| C-C: Community<br>Commercial                      | •                            |                                                   |                                                |                                                  |                                                               |                                                                  |
| C-C-N: Community<br>Commercial – North<br>College | •                            | •                                                 | •                                              | •                                                | •                                                             | •                                                                |
| C-C-R: Community<br>Commercial – Poudre<br>River  | •                            |                                                   |                                                |                                                  |                                                               |                                                                  |
| C-G: General<br>Commercial                        | • (Not Permitted in the CAC) |                                                   |                                                |                                                  |                                                               |                                                                  |
| C-L: Limited Commercial                           |                              | • (Not Permitted<br>in Riverside Area)            | • (Not Permitted in Riverside Area)            | • (Not Permitted in Riverside Area)              | • (Not Permitted in Riverside Area)                           | • (Not Permitted in Riverside Area)                              |
| C-S: Service Commercial                           | •                            | •                                                 | •                                              | •                                                | •                                                             | •                                                                |
| D: Downtown                                       | •                            |                                                   |                                                |                                                  |                                                               |                                                                  |
| I: Industrial                                     |                              | •                                                 | •                                              | •                                                | •                                                             | •                                                                |
| R-D-R: River Downtown<br>Redevelopment            | •                            | •                                                 | •                                              | •                                                | •                                                             | •                                                                |

## What type of Development Review?

| Durana 4.98 Incomerce Durana (D                                                                                                                                                                                                                                                                                                                                                                                                                                                                                                                                                                                                                                                                                                                                                                                                                                                                                                                                                                                                                                                                                                                                                                                                                                                                                                                                                                                                                                                                                                                                                                                                                                                                                                                                                                                                                                                                                                                                                                                                                                                              | Division 4.28, Industrial District (1) Division 4.28(B)                                                                                                                                                                                                                                                                                                                                                                                                                                                                                                                                                                                                                                                                                                                                                                                                                                                                                                                                                                                                                                                                                                                                                                                                                                                                                                                                                                                                                                                                                                                                                                                                                                                                                                                                                                                                                                                                                                                                                                                                                                                                                                      |
|----------------------------------------------------------------------------------------------------------------------------------------------------------------------------------------------------------------------------------------------------------------------------------------------------------------------------------------------------------------------------------------------------------------------------------------------------------------------------------------------------------------------------------------------------------------------------------------------------------------------------------------------------------------------------------------------------------------------------------------------------------------------------------------------------------------------------------------------------------------------------------------------------------------------------------------------------------------------------------------------------------------------------------------------------------------------------------------------------------------------------------------------------------------------------------------------------------------------------------------------------------------------------------------------------------------------------------------------------------------------------------------------------------------------------------------------------------------------------------------------------------------------------------------------------------------------------------------------------------------------------------------------------------------------------------------------------------------------------------------------------------------------------------------------------------------------------------------------------------------------------------------------------------------------------------------------------------------------------------------------------------------------------------------------------------------------------------------------|--------------------------------------------------------------------------------------------------------------------------------------------------------------------------------------------------------------------------------------------------------------------------------------------------------------------------------------------------------------------------------------------------------------------------------------------------------------------------------------------------------------------------------------------------------------------------------------------------------------------------------------------------------------------------------------------------------------------------------------------------------------------------------------------------------------------------------------------------------------------------------------------------------------------------------------------------------------------------------------------------------------------------------------------------------------------------------------------------------------------------------------------------------------------------------------------------------------------------------------------------------------------------------------------------------------------------------------------------------------------------------------------------------------------------------------------------------------------------------------------------------------------------------------------------------------------------------------------------------------------------------------------------------------------------------------------------------------------------------------------------------------------------------------------------------------------------------------------------------------------------------------------------------------------------------------------------------------------------------------------------------------------------------------------------------------------------------------------------------------------------------------------------------------|
| <ul> <li>Durstow 4.28 Insustrated District Office and a vide range of commercial and industrial operations. The Industrial District also accommodates complementary and supporting uses such as convenience shopping, child care centers and housing. While these Districts will be linked to the City's transportation system for multiple modes of travel, some may emphasize efficient commercial trucking and rait raffices an edd-1 industrial and manufacturing processes used in this District may, by necessity, be characteristically incompatible with residential uses.</li> <li>(B) Permitted Uses.</li> <li>(B) Commercial trucking and any of the travel score are located on lots that are part of an approved site-specific development plan, except that a stationary vendor use must be approved as a minor amendment:</li> <li>(a) Accessory Miscellaneous Uses:</li> <li>(b) Accessory uses.</li> <li>(c) Outdoor vendor.</li> <li>(c) Stationary vendor.</li> <li>(c) Off-site construction staging.</li> <li>(d) Ary use authorized pursuant to a site-specific development plan that way processed and approved either in compliance with the Zoning Code in effect on March 27, 1997, or in compliance with the Zoning code in effect on March 27, 1997, or in compliance with the Zoning code in effect on March 27, 1997, or in compliance with the Zoning code in effect on March 27, 1997, or in compliance with the Zoning code in effect on March 27, 1997, or in compliance with the Zoning code in effect on March 27, 1997, or in compliance with the Zoning code in effect on March 27, 1997, or in compliance with the Zoning code in effect on March 27, 1997, or prior tawdivision plat, approved pursuant to Section 29-643 of 29-644 of prior law, for any noncresidential development or any multi-family development plan that four 410 develing containing more than four (1) develing units, provided that such use shall be subject to all of the use and density requirements and conditions of said disc-specific development plan.</li> </ul> | <ul> <li>pursuant to the zone district regulations in effect for such parel on March 27, 1997; and which physically existed upon such parel on March 27, 1997; provided, however, that such existing use shall constitute a permitted use only on such parel of property.</li> <li>(d) Institutional/Civic/Public Uses: <ul> <li>Neighborhood parks as defined by the Parks and Recreation Policy Plan.</li> <li>(e) Residential Uses: <ul> <li>Extra occupancy rental houses with five (5) or fewer tenants.</li> <li>Short term primary rentals.</li> </ul> </li> <li>(f) Institutional Uses: <ul> <li>Medical marijuana optional premises cultivation operations:</li> <li>Medical marijuana optional premises cultivation operations:</li> <li>Medical marijuana optional product manufacturers.</li> <li>Retail marijuana product manufacturing facility.</li> <li>Snell-scale and medical marijuana testing facility.</li> <li>Snell-scale and medium-scale solar energy system:</li> </ul> </li> <li>(a) Residential Uses: <ul> <li>Mixed-use dwellings constructed above nonresidential uses, provided that the aggregate floor area of all mixed-use dwelling does not exceed the aggregate floor area of all mixed-use dwelling does not exceed the aggregate floor area of all mixed-use dwelling does not exceed the aggregate floor area of all mixed-use dwellings does not exceed the aggregate floor area of all mixed-use dwellings does not exceed the aggregate floor area of all mixed-use dwellings does not exceed the aggregate floor area of all mixed-use dwellings does not exceed the aggregate floor area of all mixed-use dwellings does not exceed the aggregate floor area of all mixed-use dwellings does not exceed the aggregate floor area of all mixed-use dwellings does not exceed the aggregate floor area of all mixed-use dwellings does not exceed the aggregate floor area of all mixed-use dwellings does not exceed the aggregate floor area of all mixed-use dwellings does not exceed the aggregate floor area of all mixed-use dwellings does not exceed the aggregate floor a</li></ul></li></ul></li></ul> |