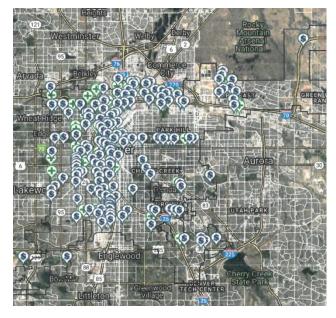

al estate boom in Colorado or in the Denver metro area?
- A: No. At least four other factors also working to drive prices up:
  - General recovery from the Great Recession
  - RTD acquisition of land along industrial/rail corridors created a unique market in the Denver Metro Area
  - The move back to the city
  - Generally growing popularity of the Denver metro area in particular



#### Land Use Impacts Let's Bring it Down to Earth

Q: Where is the demand for marijuana activities and uses being felt

A: Generally:

- In areas where zoning allows them
- In buildings that do not have a mortgage (to avoid RICO claims against the bank, and because many mortgages require businesses to be legal)
- In projects without any direct or indirect federal funds (no LIHTC, no CDBG, no federal tenants)



- Q: What types of buildings are most impacted by demand for marijuana activities?
- A: Warehouses particularly B and C class warehouses that do not have mortgages
  - The size of the buildings, plus higher requirements for power, lighting, utilities, fire protection, and security require much greater investments that normal warehouses
  - In the short run this absorbed an oversupply of poor quality industrial buildings



- Q: How big was the impact on the warehouse market?
- A: Depends on how you look at it
  - Responsible for 35% of warehouse leasing between 2009-2014 (but most of that between 2009 and 2011)
  - 3.7 million sq. ft. in Denver
  - Vacancy rates in marijuana eligible locations fell further, and rents rose higher, than in other locations
  - At lease rates twice or three