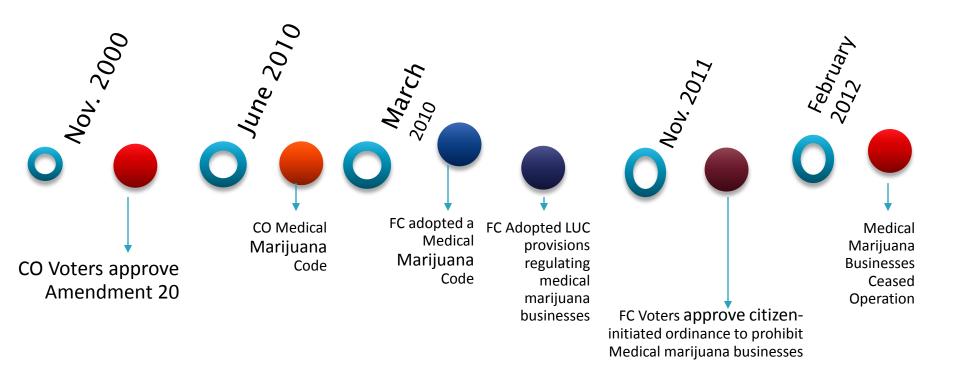

## Lessons from the Land of Pot A Short History of Pot

- 2001: CO legalized medical marijuana
- 2012: CO legalized recreation (retail) marijuana
- Through Constitutional amendments that:
  - Are unlikely to be reversed
  - Allow local governments wide latitude to craft local ordinances regulating related activities (or to prohibit them)
- After 17 years, we should have learned something about the land use impacts of legalization