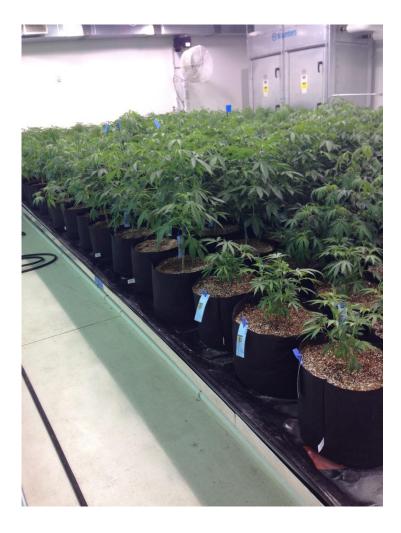

# **Agricultural Loopholes**

- Distinction between growing MJ and growing tomatoes?
- Zoning permits issued for "plant husbandry" or "urban farm" never mentioned MJ
- Now, primary grows must be plant husbandry and all grows must be located in enclosed structures