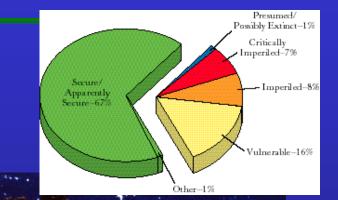

#### WHY WORRY ABOUT WILDLIFE?

- Alarming loss of habitat
- Major population growth in West
- Federal/state pullback