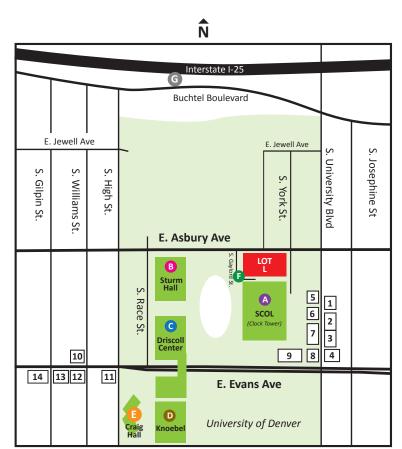

# **CONFERENCE AREA MAP**

Get lost? Call 303-871-3210 for directions.

## **AREA RESTAURANTS:**

- 1. Bruegger's Bagels Starbucks Coffee
- 2. Subway Jason's Thai (Asian)
- 3. Nova Yogurt South Philly Cheese Steaks
- 4. Jordan's Irish Pub
- 5. Crimson and Gold Tavern
- Greeks Gone Wild (Greek food) ZaZa's Pizzeria Thai Basil
- 7. Jimmy John's (Sandwiches) Pita Fresh Mustard's Last Stand (Hot dog & fries)
- 8. Pete's University Park Café (Diner and Greek food)
- Tokyo Bowl (Japanese) Ben & Jerry's (Ice cream)

#### PARKING:

LOT L - Enter Code 3423\*

(Make sure you enter \* to raise the gate.)

Permits are valid on all levels of garage except L1 Yellow.

Handicapped parking is available and elevators are located in the NW corners and the building entrance.

You will meet in the A Sturm College of Law.

- A STURM COLLEGE OF LAW
  (Clock Tower Building)
  - Registration
  - Reception
  - Breakfast, Lunch and Breaks
  - Thursday & Friday Sessions
- B STURM HALL
  - Davis Auditorium:
  - Thursday Keynote & Sessions
- C DRISCOLL CENTER
  - Large Cafeteria
- Pritz Knoebel School of Hospitality Management
  - Thursday & Friday morning Sessions
- CRAIG HALL
  - Thursday Sessions
- **■** SHUTTLE BUS DROP OFF & PICK UP
  - Loews Hotel Shuttle Bus Drop-off and Pick-up Point
- **G** LIGHT RAIL STATION
  - 20 minute walk to DU campus www.rtd-denver.com
- 10. Noodles (Pasta)
- 11. Jerusalem Restaurant (Middle Eastern)
- 12. Illegal Pete's (Burritos)
- 13. Kaladi Coffee Colorado
- 14. Chipotle (the very first one!) Anthony's Pizza and Pasta