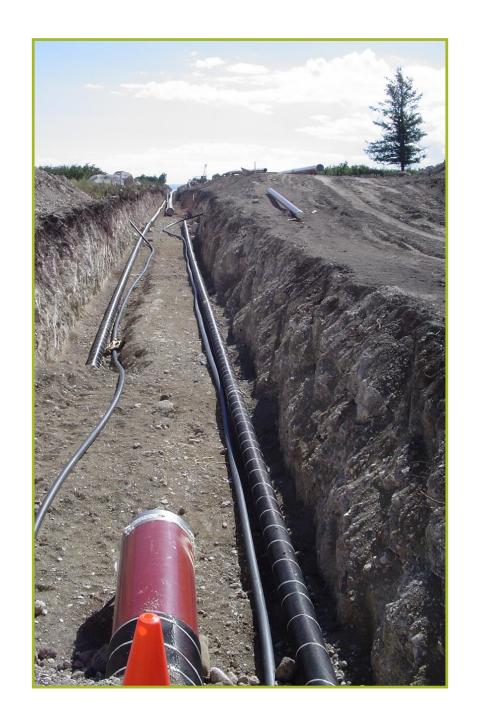

## Pipelines

- A) greater than 12 inches in diameter and over two miles in length, or
- B) greater than five miles in length