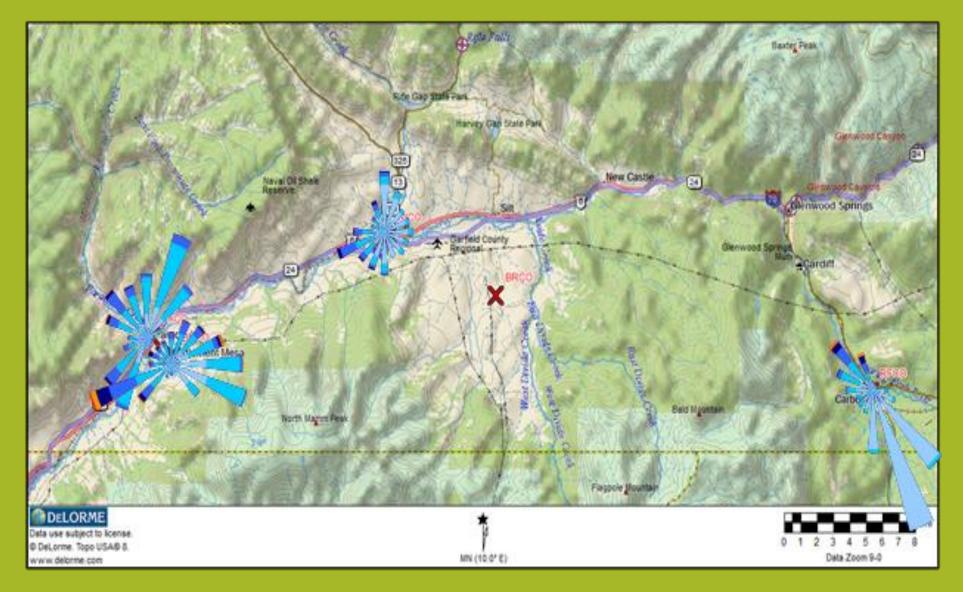

#### Number of Active Wells by County: 2015

Source: Colorado Oil and Gas Conservation Commission