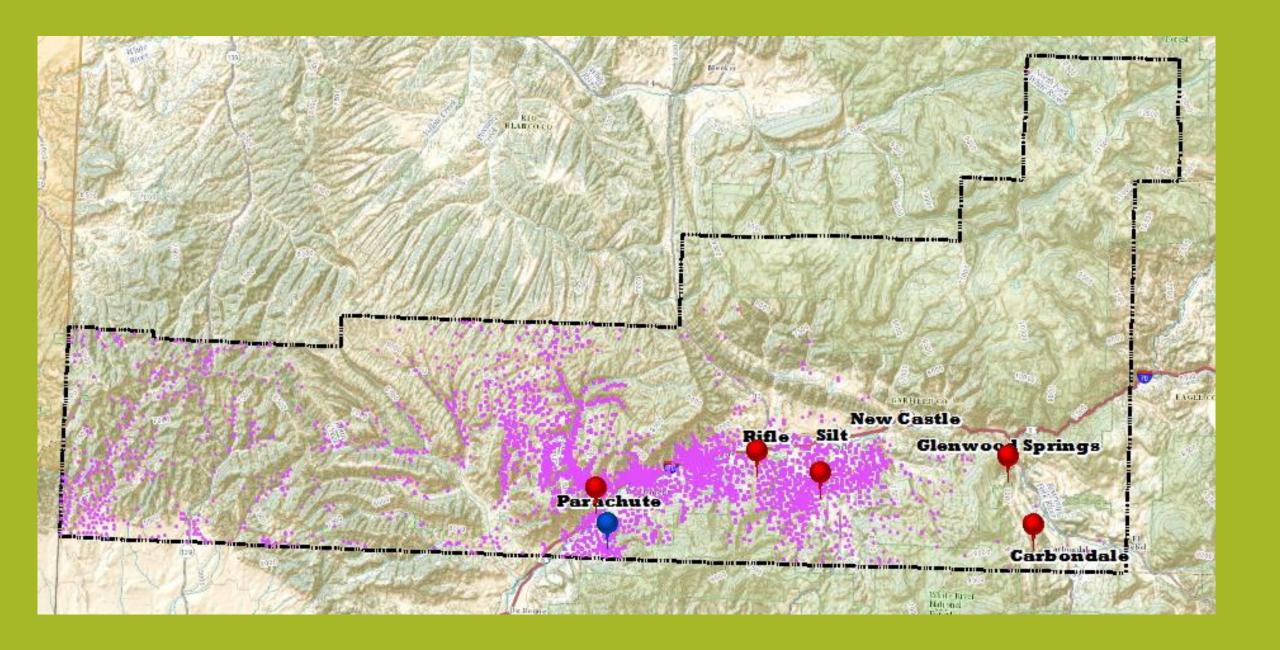

GARFIELD COUNTY

GREATER SAGE-GROUSE

CONSERVATION PLAN

Adopted: March 18, 2013 (via Resolution 2013-23) First Amendment to Plan: November 17, 2014 (via Resolution 2014-67)

Garfield County Board of County Commissioners